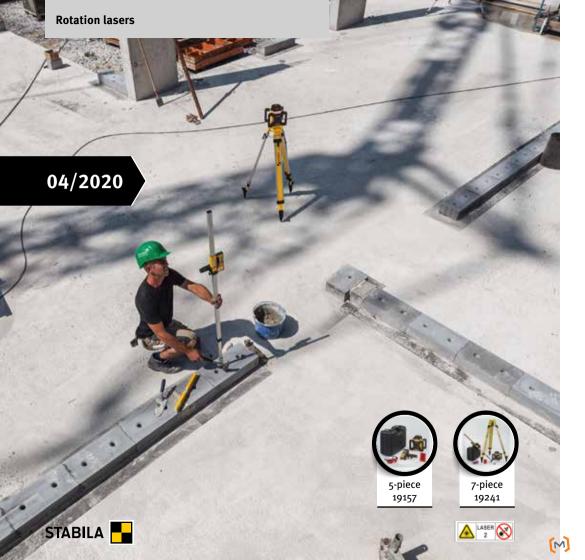

### **LASER**

Saves time, saves errors, saves costs. Laser levels are essential tools of any trade in construction due to their high level of accuracy and functionality. Combined with a receiver, rotation lasers are particularly suitable for accurate levelling over long distances. Point and line lasers, on the other hand, are frequently used at close range for direct work on visible laser lines and points.

Working area for set receiver

Levelling accuracy

Plumb-line function

Point function

LAR 350 rotation laser

## Tough 2-axis inclination laser for best performance on construction sites

A world first! The revolutionary MOTION CONTROL makes every measuring task easier, quicker and more effective. You can control the LAR 350 in no time at all with the remote control. The built-in sensor detects your hand movements and transmits them to the rotation laser. Discover a multitude of ground-breaking technologies and

functions. Thanks to the integrated protection systems, nothing gets in the way of this laser — not even falls, rain or dust. A strong measurement package for professionals with responsibility. Typically STABILA — because precision is the crucial factor.