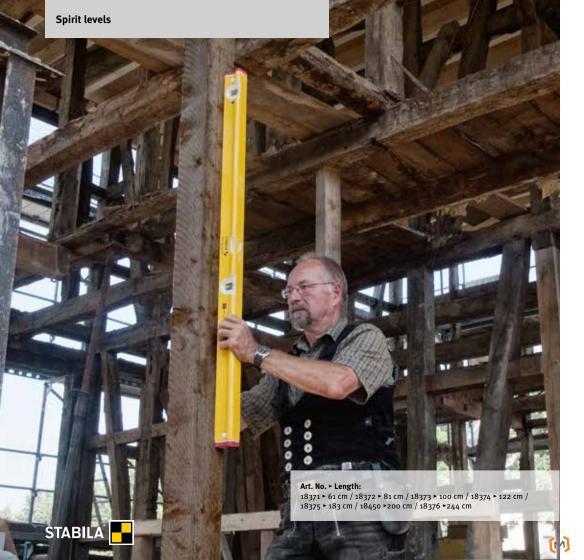

ne particular trade.

#### **Overview of pictograms**



Measurement accuracy in normal position



Measurement accuracy in reverse position



Illuminated vial





Rotatable angle vial



Shock-absorbing end caps



Slip stopper





# TOP-QUALITY SPIRIT LEVELS



# WHAT MAKES A STABILA SPIRIT LEVEL?





Locked vials: A special epoxy resin ensures that the profile and vials are fixed together – precisely aligned once for lasting accuracy.



**Quality vials** 

Highly transparent, hard-wearing acrylic glass with precisionground inner contours and flush-fitting reference rings.



#### Readability

Optimum readability thanks to a fluorescent vial fluid. The vial bubble is not deflected by static charges. Accurate readings from -20 °C to +50 °C.



\*Warranty declaration on the back

Co













### Developed for the most demanding construction site use

The unparalleled type R 300 spirit level was developed specifically for the most demanding construction site applications and fulfils all the requirements of professional users. It is not only handy and user-friendly, but also extremely tough, lightweight and highly robust thanks

to the torsion-resistant five-chamber R profile. The extra-wide measuring surface provides a high level of protection from tipping over during the measuring process. STABILA: we transform practical experience into innovative products.















### For work with high demands

On construction sites, spirit levels are put under a great deal of strain and can easily fall. That's why it's all the more important that your spirit level remains