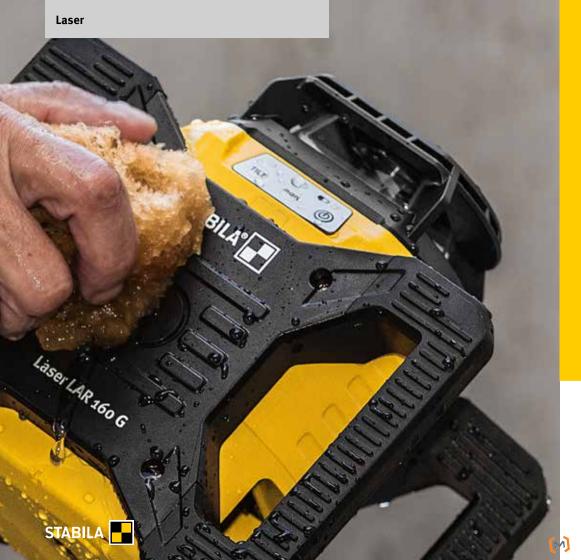

STABILA LAR 160 G rotation laser

# Simple, precise, green – the high-performance partner over long distances in interior construction

Are you tasked with horizontal and vertical levelling for major interior construction projects? Do you need to work precisely and avoid costly measurement errors and rework? Then the STABILA LAR 160 with green laser beams is the

right rotation laser for you. Quick to set up and easy to operate, the laser really comes into its own when used over long distances and linked to a receiver. All in all, it is a high-quality product that delivers precise results.