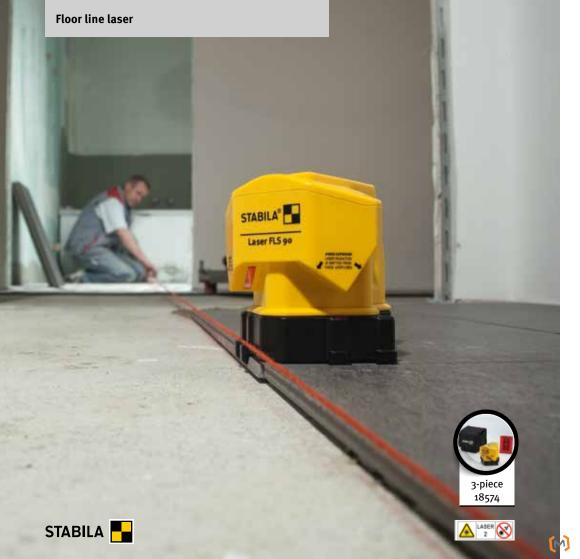

### Exact 90° angle on the floor, visible up to 15 m

This handy laser lets you work quickly and cleanly, whether you are laying floor tiles, parquet, laminate, carpeting or PVC. The STABILA floor line optics focus and direct two straight laser lines in a perfect 90° angle along the floor surface, where they are visible for up to 15 m. The innovative laser

fits perfectly into the corner of the room and the lines run directly along the wall. Any irregularities in the squareness of the room are then immediately visible. A true STABILA solution — practical with precise results.