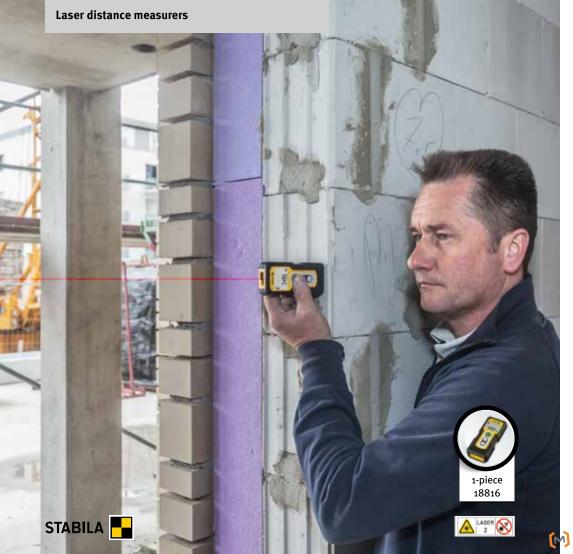

### LASER DISTANCE MEASURERS

Simple measurements - simply indispensable. From measuring out to taking dimensions, right up to checking what's been built, measuring applications that involve laser distance measurers can be found everywhere on the construction site. The advantages are obvious: extremely high measuring accuracy including over long distances, time and cost savings, and lots of additional measuring information without any additional work.

#### **Overview of pictograms**

Accuracy

Measuring range

IP 54 Protection class