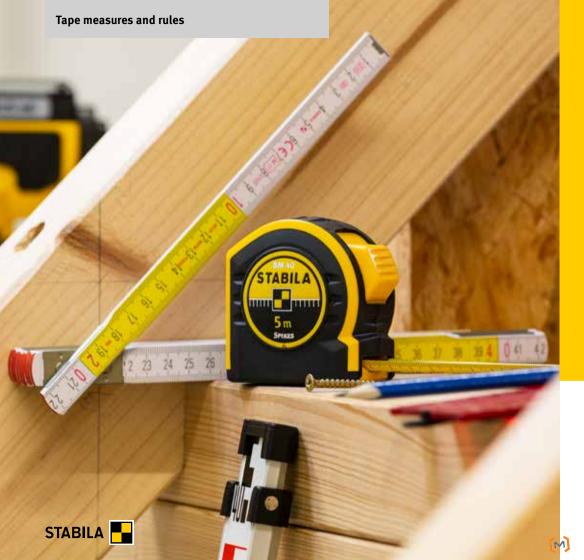

## **TAPE MEASURES AND RULES**

Proven, practical and simply indispensable. Tape measures and rules are used for quickly and easily determining dimensions on the construction site. Rapidly available to hand for any work that involves determining lengths, distances or spacings, these reliable measuring tools are a useful addition to any tradesperson's everyday equipment.

#### **Overview of pictograms**

Scale colour

Accuracy class