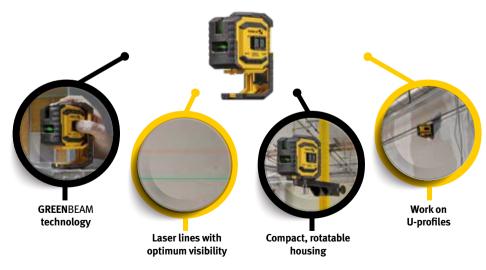

STABILA LAX 300 G cross line plus plumb point laser

The LAX 300 G is the ideal partner for interior construction professionals who need accurate laser lines with optimum visibility. The innovative STABILA GREENBEAM technology provides razorsharp, extremely bright, long laser lines to make

your work even more efficient and productive. You can perform plumb-line and levelling work on the floor, wall and ceiling at the same time — making the laser a true all-rounder with numerous areas of application.