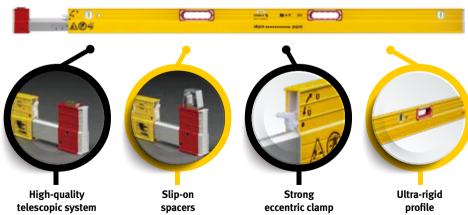

## The extra-long spirit level for accurate measurements across irregularities and laths

Extremely long and sturdy extendable spirit level with telescopic system. The eccentric clamps ensure a high level of measuring accuracy in any position. Two small plates on the upper measuring surface compensate for any irregularities on the surface being levelled and enable precise

measurements. Thanks to the two slip-on spacers, the model is particularly suitable for measuring wood constructions or very uneven surfaces such as bowed timber. Another example of innovative design from STABILA.