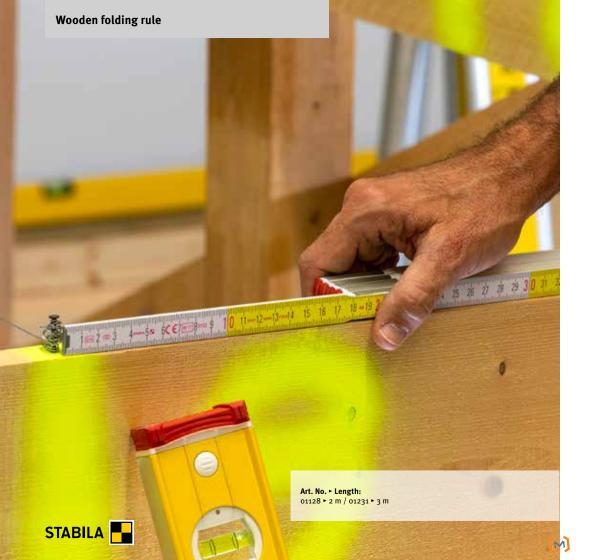

### The classic choice with a white/yellow easy-to-read scale

The type 617 rule satisfies the highest demands of tradespeople for precision and practical use at work. Its highly weather-resistant protective paint staves off the effects of wind and weather. Joints featuring hardened steel springs ensure unwavering precision and enable the folding rule to open and close smoothly. The galvanised jointing

plates provide exceptional corrosion protection and prevent rust spots from forming on sensitive contact surfaces. This classic measurement tool with concealed rivets and an easy-to-read scale has been an indispensable part of tradespeople's kit for decades now.