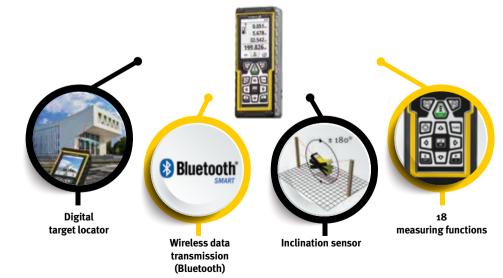

### Digital target locator - the smart way to measure

Equipped with a built-in camera featuring a 4x zoom function, this device let you locate targets outdoors at a distance of up to 200 metres, even when the laser point is not visible. Thanks to the integrated Bluetooth® Smart 4.0 wireless technology, you can easily transfer the measured

data to your smartphone or tablet. Boasting 18 different functions, this all-rounder is a must-have for tradespeople and other professional users. It's the fast and efficient way to calculate material or labour costs – a worthwhile investment that makes light work of all your everyday measuring tasks.

Thanks to the integrated Bluetooth® Smart 4.0 wireless technology, you can easily and wirelessly transfer the measured data to your smartphone or tablet, making your work even more productive.