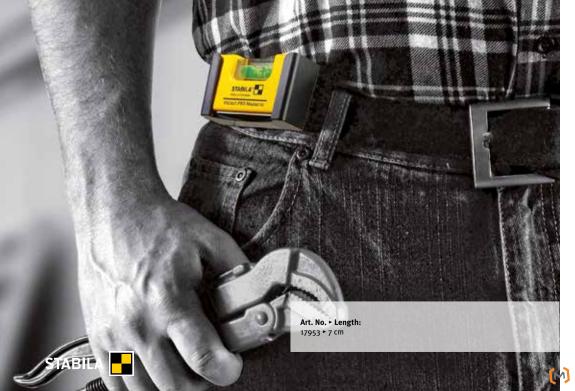

### Professional quality in a mini format

You can carry this professional mini-format spirit level wherever you go. Its tough aluminium-core housing and the two milled measuring surfaces, featuring a V-groove and extra-strong rare-earth magnets, form a 90° angle. This makes it easy to align and adjust

components on metal surfaces — and especially on surfaces with a rounded shape. The STABILA precision vial ensures a high level of measuring accuracy. This spirit level is ideal for measuring tasks in narrow spaces that are hard to reach.