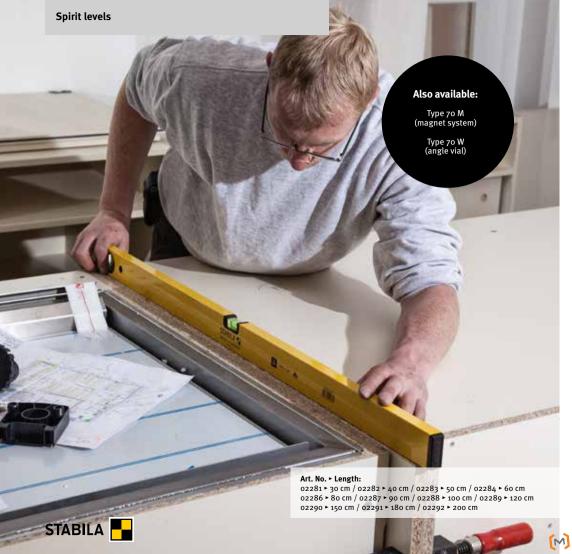

### Classic profile, easy and comfortable to use

A large number of professionals place their trust in the type 70 – a reliable, light and extremely precise measuring tool. The wide range of models cover a measuring range of 30 cm to 200 cm. As is the case with all STABILA spirit levels, the vial and measuring surface are perfectly aligned with each

other during the production process and then permanently joined together to ensure maximum measuring precision over many years.