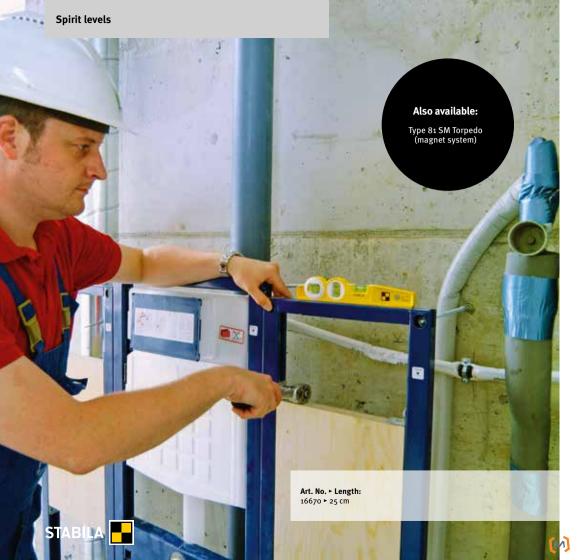

### **SPIRIT LEVELS**

The best quality will prove its worth. Sooner or later. Measurement accuracy proven millions of times over thanks to permanently cast-in vials (locked vials), where the profile and vial are permanently aligned with one another. Precise measurement at all times - that is what we guarantee with every aluminium spirit level from STABILA. At STABILA, every tradesperson will find the right spirit level, perfectly matched to their requirements and application needs – light or tough, short or long, up to and including special spirit levels which are intended specifically for one particular trade.

Type 81 SV REM W360 Torpedo spirit level