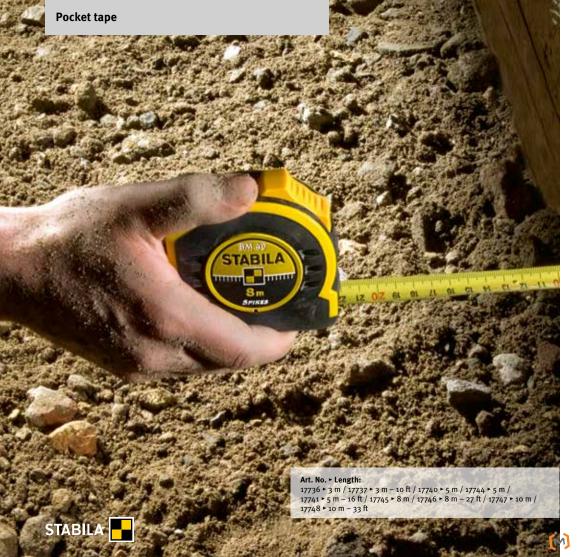

### Extreme robustness combined with optimum readability

With a measuring scale that is exceptionally easy to read on both sides, the BM 40 is a tool that professionals can rely on. It features a highly robust tape measure and hard-wearing surface – with a service life to match. The STABILA spike

hook holds the tape measure securely on parts. The tape measure is available in a range of lengths up to 10 m, allowing you to find the right one for any application.

As an experienced professional who regularly takes measurements at distances of up to 50 m, you need a tape measure that is up to the challenge. That's where the BM 42 comes in. Its frame is made from shatter-resistant polyamide with reinforcing ribs on the inside, making it highly robust. A quick-retract