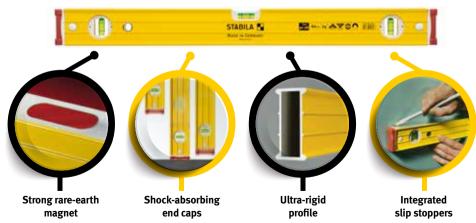

# WHAT MAKES A STABILA SPIRIT LEVEL?

Locked vials: A special epoxy resin ensures that the profile and vials are fixed together – precisely aligned once for lasting accuracy.

**Quality vials** 

Highly transparent, hard-wearing acrylic glass with precisionground inner contours and flush-fitting reference rings.

#### Readability

Optimum readability thanks to a fluorescent vial fluid. The vial bubble is not deflected by static charges. Accurate readings from -20 °C to +50 °C.

\*Warranty declaration on the back

Co

### **Extra-strong adhesion for hands-free work**

If you're looking for a spirit level with exceptionally strong rare-earth magnets, this model is just the ticket. This professional tool leaves your hands free when aligning and adjusting components, while the magnets ensure optimum adhesion. The two vertical vials enable readings in any position. The sturdy, reinforced aluminium rectangular

# Ideal for metal as well as for checking slopes and any angles

When aligning and adjusting components, you need both hands free, making a level with rareearth magnets a must for many professionals. With its milled measuring surface and V-groove, this model holds firmly on metal surfaces — and especially on surfaces with a rounded shape. The