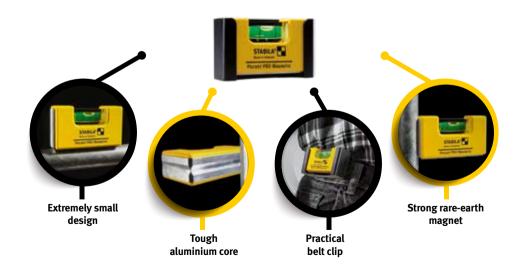

### Professional quality in a mini format

You can carry this professional mini-format spirit level wherever you go. Its tough aluminium-core housing and the two milled measuring surfaces, featuring a V-groove and extra-strong rare-earth magnets, form a 90° angle. This makes it easy to align and adjust

components on metal surfaces — and especially on surfaces with a rounded shape. The STABILA precision vial ensures a high level of measuring accuracy. This spirit level is ideal for measuring tasks in narrow spaces that are hard to reach.