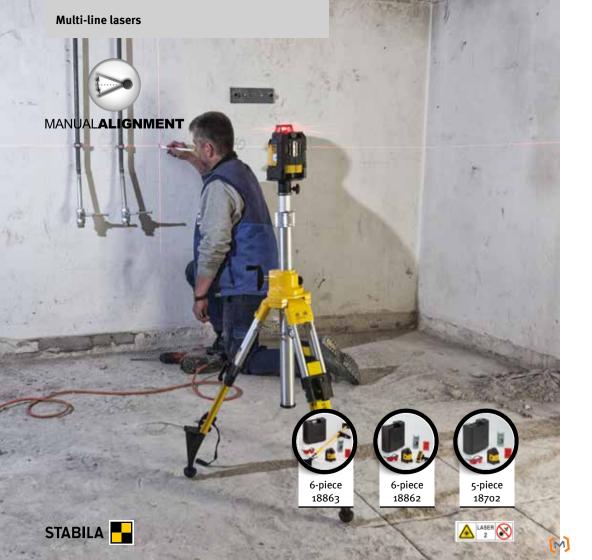

### The professional laser for interior construction

This top-quality complete solution combines many functions for all of your indoor levelling work. The LAX 400 reduces mark-up time to a minimum. Using the STABILA MANUAL **ALIGNMENT** technology, you can manually pivot the projected 90° angle to a target position without losing the

position of the plumb-line dot – something that's essential for ensuring axes are aligned. Horizontal levelling tasks are quickly solved thanks to the 360° line. This is a cutting-edge laser for anyone who wants to get more done in less time.