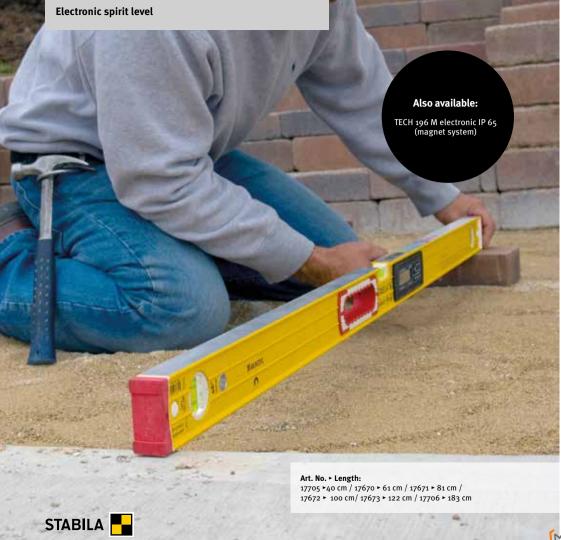

### The gold standard – electronics for the most difficult construction site conditions

This rugged and practical high-quality spirit level is an ideal choice for any trade. Its electronic measuring technology and precision vials will make your work quicker and simpler. The two illuminated digital displays can be read from above and from

the side. This model is protected against water and dust in accordance with IP 65, so it is completely washable. STABILA has equipped this electronic spirit level with everything a professional needs, making this a tool you can't do without.