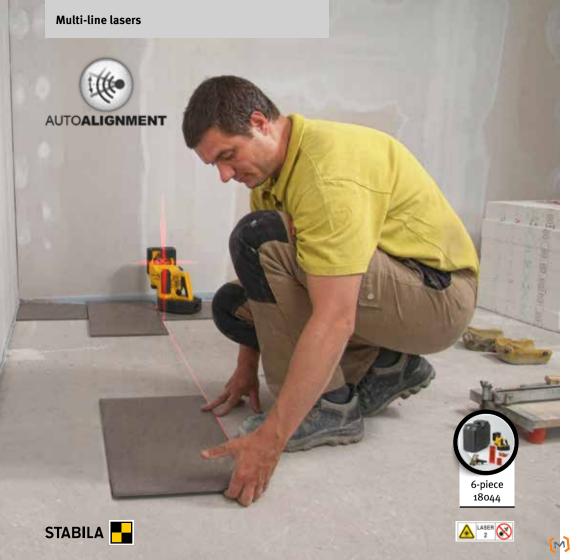

### Layout work – faster and more accurate than ever before

Creating right angles is a demanding task — and any measurement errors that happen during the process can be both time-consuming and costly. The LA 180 L self-levelling multi-line laser allows you to create right angles and align axes quickly and accurately. Using the STABILA

AUTOALIGNMENT technology, the REC 410 Line RF receiver automatically and wirelessly controls the fine alignment of the LA 180 L laser – at just the touch of button. This laser is STABILA's solution to construction site challenges.