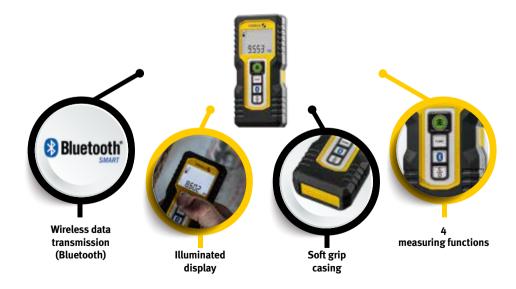

### LASER DISTANCE MEASURERS

Simple measurements - simply indispensable. From measuring out to taking dimensions, right up to checking what's been built, measuring applications that involve laser distance measurers can be found everywhere on the construction site. The advantages are obvious: extremely high measuring accuracy including over long distances, time and cost savings, and lots of additional measuring information without any additional work.

### Digital target locator - the smart way to measure

Equipped with a built-in camera featuring a 4x zoom function, this device let you locate targets outdoors at a distance of up to 200 metres, even when the laser point is not visible. Thanks to the integrated Bluetooth® Smart 4.0 wireless technology, you can easily transfer the measured

Thanks to the integrated Bluetooth® Smart 4.0 wireless technology, you can easily and wirelessly transfer the measured data to your smartphone or tablet, making your work even more productive.