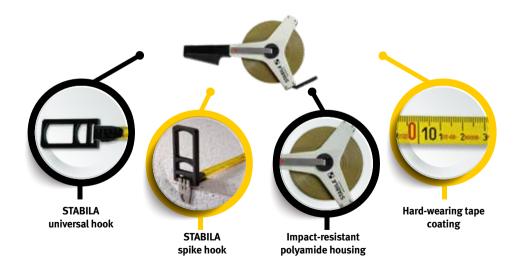

### Extreme robustness combined with optimum readability

With a measuring scale that is exceptionally easy to read on both sides, the BM 40 is a tool that professionals can rely on. It features a highly robust tape measure and hard-wearing surface – with a service life to match. The STABILA spike

hook holds the tape measure securely on parts. The tape measure is available in a range of lengths up to 10 m, allowing you to find the right one for any application.

As an experienced professional who regularly takes measurements at distances of up to 50 m, you need a tape measure that is up to the challenge. That's where the BM 42 comes in. Its frame is made from shatter-resistant polyamide with reinforcing ribs on the inside, making it highly robust. A quick-retract

mechanism allows the tape to roll up quickly and easily after it has been used. The universal hook, featuring a special eyelet, lets you remove the tool from its fixing in no time at all. A unique spike coating from STABILA significantly helps to prevent slipping. It's a classic STABILA design.