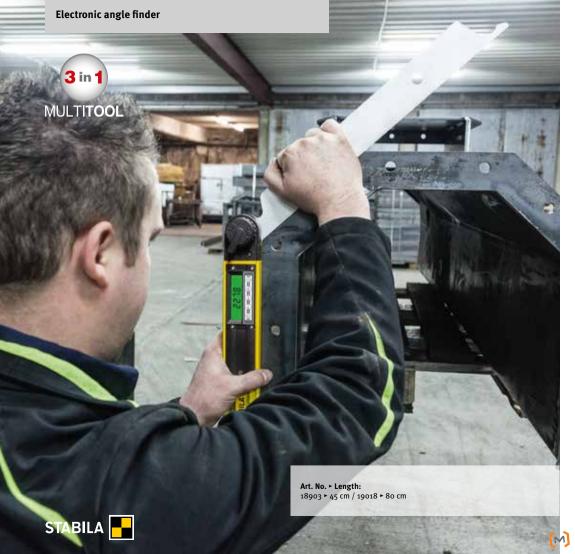

### 3 in 1 – more than just a digital angle finder

Extremely versatile – the TECH 700 DA digital angle finder. A high-quality product made in Germany that perfectly combines three tools: angle finder, spirit level and bevel gauge. Calculate exact angles with the latest electronic measuring technology. Level components accurately with the high-quality

vials. The locking mechanism allows you to use the tool as a bevel gauge and easily transfer the measured angles onto a part. Reap the benefits of this indispensable all-rounder, which performs the work of three different tools, on a daily basis.