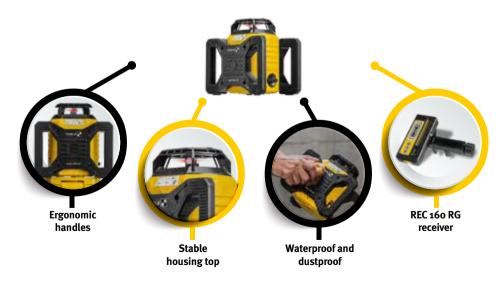

## Tough 2-axis inclination laser for best performance on construction sites

A world first! The revolutionary MOTION CONTROL makes every measuring task easier, quicker and more effective. You can control the LAR 350 in no time at all with the remote control. The built-in sensor detects your hand movements and transmits them to the rotation laser. Discover a multitude of ground-breaking technologies and

functions. Thanks to the integrated protection systems, nothing gets in the way of this laser — not even falls, rain or dust. A strong measurement package for professionals with responsibility. Typically STABILA — because precision is the crucial factor.