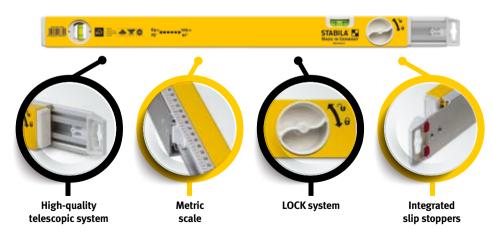

### Always have the right length of level to do the job

Wouldn't it be ideal if you could use only one spirit level for all types of work? Before now, most tools have been either too long or too short for the task at hand, requiring spirit levels of different lengths to deal with components of different sizes. Now,

STABILA has developed an extendable spirit level that can be flexibly adjusted to the required length. That's our take on user-friendliness.

Type 106 T telescopic spirit level

## The extra-long spirit level for accurate measurements across irregularities and laths

Extremely long and sturdy extendable spirit level with telescopic system. The eccentric clamps ensure a high level of measuring accuracy in any position. Two small plates on the upper measuring surface compensate for any irregularities on the surface being levelled and enable precise

measurements. Thanks to the two slip-on spacers, the model is particularly suitable for measuring wood constructions or very uneven surfaces such as bowed timber. Another example of innovative design from STABILA.