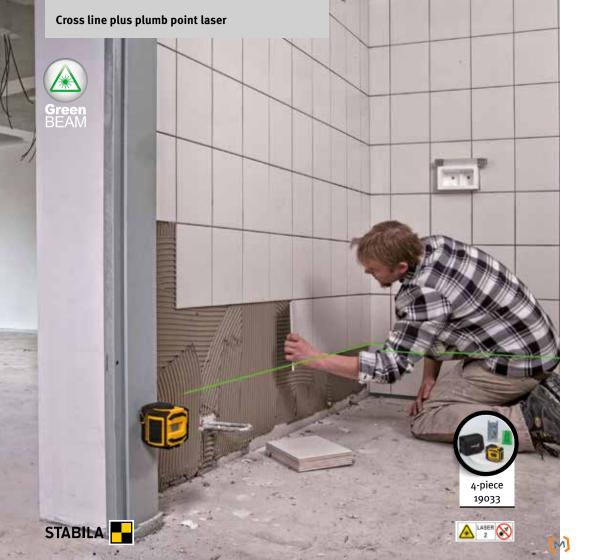

STABILA LAX 300 G cross line plus plumb point laser

The LAX 300 G is the ideal partner for interior construction professionals who need accurate laser lines with optimum visibility. The innovative STABILA GREENBEAM technology provides razorsharp, extremely bright, long laser lines to make

your work even more efficient and productive. You can perform plumb-line and levelling work on the floor, wall and ceiling at the same time — making the laser a true all-rounder with numerous areas of application.