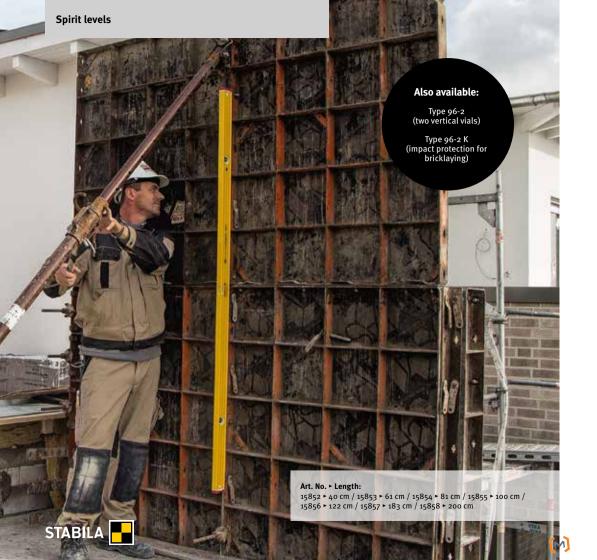

### For work with high demands

On construction sites, spirit levels are put under a great deal of strain and can easily fall. That's why it's all the more important that your spirit level remains just as precise as on the day you bought it. The two vertical vials enable readings in any position. Not only that, but two finger-grip openings also ensure a secure hold when working. The sturdy,

reinforced aluminium rectangular profile, together with STABILA installation technology featuring permanently cast-in vials, provides you with the perfect partner for demanding construction site applications. Spirit levels from STABILA – precision that lasts a lifetime.

### **Extra-strong adhesion for hands-free work**

If you're looking for a spirit level with exceptionally strong rare-earth magnets, this model is just the ticket. This professional tool leaves your hands free when aligning and adjusting components, while the magnets ensure optimum adhesion. The two vertical vials enable readings in any position. The sturdy, reinforced aluminium rectangular

profile, together with STABILA installation technology featuring permanently cast-in vials, provides you with the perfect partner for demanding construction site applications. Spirit levels from STABILA – precise measurement, even after many years.