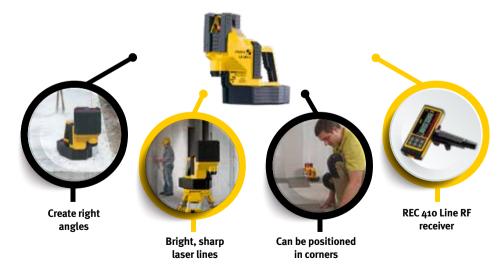

### Layout work – faster and more accurate than ever before

Creating right angles is a demanding task — and any measurement errors that happen during the process can be both time-consuming and costly. The LA 180 L self-levelling multi-line laser allows you to create right angles and align axes quickly and accurately. Using the STABILA

AUTOALIGNMENT technology, the REC 410 Line RF receiver automatically and wirelessly controls the fine alignment of the LA 180 L laser – at just the touch of button. This laser is STABILA's solution to construction site challenges.