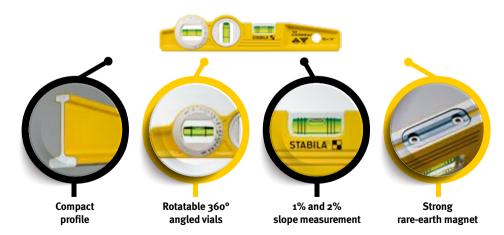

# Ideal for metal as well as for checking slopes and any angles

When aligning and adjusting components, you need both hands free, making a level with rareearth magnets a must for many professionals. With its milled measuring surface and V-groove, this model holds firmly on metal surfaces — and especially on surfaces with a rounded shape. The

spirit level features horizontal vials for gradients of 1% and 2%, a vertical vial and an angle vial that can be rotated through 360°. Practical, precise, convenient to handle and robustly built – typically STABILA.