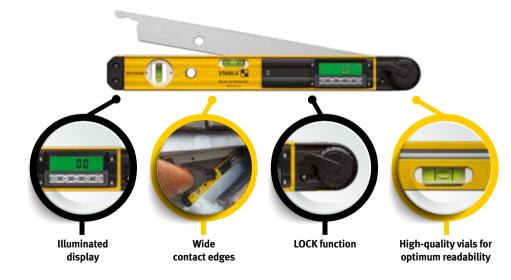

### The gold standard – electronics for the most difficult construction site conditions

This rugged and practical high-quality spirit level is an ideal choice for any trade. Its electronic measuring technology and precision vials will make your work quicker and simpler. The two illuminated digital displays can be read from above and from

the side. This model is protected against water and dust in accordance with IP 65, so it is completely washable. STABILA has equipped this electronic spirit level with everything a professional needs, making this a tool you can't do without.