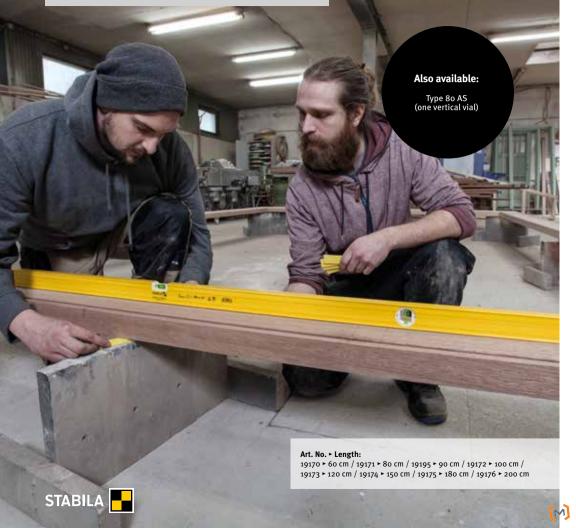

### For work with high demands

On construction sites, spirit levels are put under a great deal of strain and can easily fall. That's why it's all the more important that your spirit level remains just as precise as on the day you bought it. The two vertical vials enable readings in any position. Not only that, but two finger-grip openings also ensure a secure hold when working. The sturdy,

reinforced aluminium rectangular profile, together with STABILA installation technology featuring permanently cast-in vials, provides you with the perfect partner for demanding construction site applications. Spirit levels from STABILA – precision that lasts a lifetime.