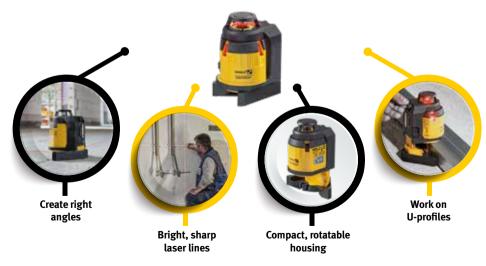

### Layout work – faster and more accurate than ever before

Creating right angles is a demanding task — and any measurement errors that happen during the process can be both time-consuming and costly. The LA 180 L self-levelling multi-line laser allows you to create right angles and align axes quickly and accurately. Using the STABILA

AUTOALIGNMENT technology, the REC 410 Line RF receiver automatically and wirelessly controls the fine alignment of the LA 180 L laser – at just the touch of button. This laser is STABILA's solution to construction site challenges.