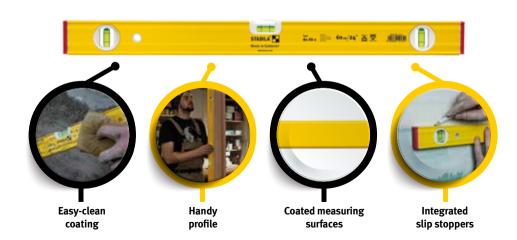

### **SPIRIT LEVELS**

The best quality will prove its worth. Sooner or later. Measurement accuracy proven millions of times over thanks to permanently cast-in vials (locked vials), where the profile and vial are permanently aligned with one another. Precise measurement at all times - that is what we guarantee with every aluminium spirit level from STABILA. At STABILA, every tradesperson will find the right spirit level, perfectly matched to their requirements and application needs – light or tough, short or long, up to and including special spirit levels which are intended specifically for one particular trade.

# WHAT MAKES A STABILA SPIRIT LEVEL?

Locked vials: A special epoxy resin ensures that the profile and vials are fixed together – precisely aligned once for lasting accuracy.

**Quality vials** 

Highly transparent, hard-wearing acrylic glass with precisionground inner contours and flush-fitting reference rings.

#### Readability

Optimum readability thanks to a fluorescent vial fluid. The vial bubble is not deflected by static charges. Accurate readings from -20 °C to +50 °C.

\*Warranty declaration on the back

Co