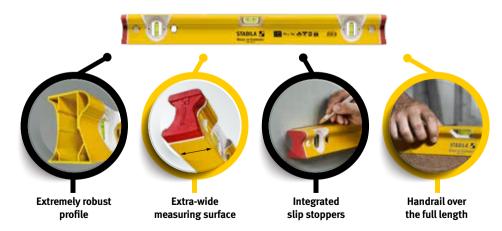

### Developed for the most demanding construction site use

The unparalleled type R 300 spirit level was developed specifically for the most demanding construction site applications and fulfils all the requirements of professional users. It is not only handy and user-friendly, but also extremely tough, lightweight and highly robust thanks

to the torsion-resistant five-chamber R profile. The extra-wide measuring surface provides a high level of protection from tipping over during the measuring process. STABILA: we transform practical experience into innovative products.