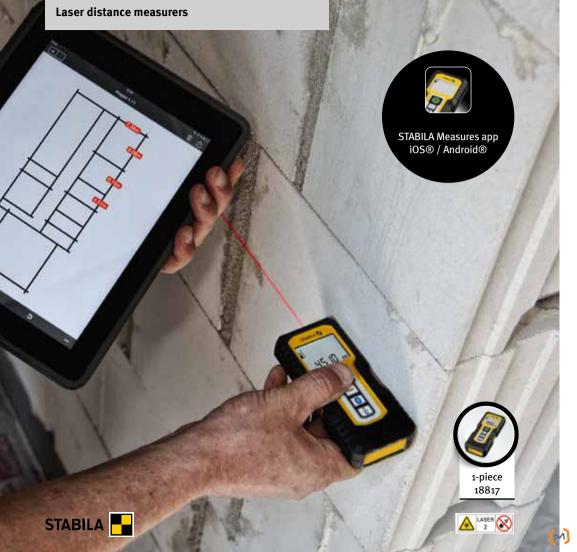

### LASER DISTANCE MEASURERS

Simple measurements - simply indispensable. From measuring out to taking dimensions, right up to checking what's been built, measuring applications that involve laser distance measurers can be found everywhere on the construction site. The advantages are obvious: extremely high measuring accuracy including over long distances, time and cost savings, and lots of additional measuring information without any additional work.

### Digital target locator - the smart way to measure

Equipped with a built-in camera featuring a 4x zoom function, this device let you locate targets outdoors at a distance of up to 200 metres, even when the laser point is not visible. Thanks to the integrated Bluetooth® Smart 4.0 wireless technology, you can easily transfer the measured

data to your smartphone or tablet. Boasting 18 different functions, this all-rounder is a must-have for tradespeople and other professional users. It's the fast and efficient way to calculate material or labour costs – a worthwhile investment that makes light work of all your everyday measuring tasks.

This user-friendly laser features four basic measuring functions and is designed for measurements over distances of up to 50 m. It's the ideal tool for anyone who works indoors and frequently needs to document measurements.

Thanks to the integrated Bluetooth® Smart 4.0 wireless technology, you can easily and wirelessly transfer the measured data to your smartphone or tablet, making your work even more productive.

### Measuring made easy

The compact, easy-to-use LD 220 features four basic measuring functions and is designed for measurements over distances of up to 30 m. It's a

straightforward tool that helps professional users take routine measurements, provides precise measuring results, and saves time and money.