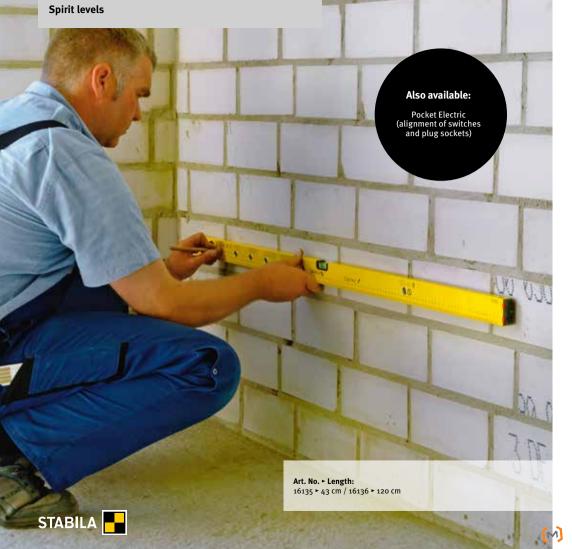

### Specially adapted to electricians' requirements

This spirit level saves electricians a lot of time and effort by correctly marking the vertical or horizontal hole spacing of plug sockets and switches in a single step. The slip stoppers on both sides of

the end caps ensure a secure hold on all surfaces. Innovative solutions for special requirements – signature STABILA.