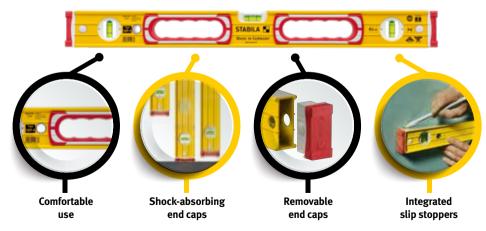

# WHAT MAKES A STABILA SPIRIT LEVEL?

Locked vials: A special epoxy resin ensures that the profile and vials are fixed together – precisely aligned once for lasting accuracy.

**Quality vials** 

Highly transparent, hard-wearing acrylic glass with precisionground inner contours and flush-fitting reference rings.

#### Readability

Optimum readability thanks to a fluorescent vial fluid. The vial bubble is not deflected by static charges. Accurate readings from -20 °C to +50 °C.

\*Warranty declaration on the back

Co

### For work with high demands

On construction sites, spirit levels are put under a great deal of strain and can easily fall. That's why it's all the more important that your spirit level remains just as precise as on the day you bought it. The two vertical vials enable readings in any position. Not only that, but two finger-grip openings also ensure a secure hold when working. The sturdy,

the end caps ensure a secure hold on all surfaces. Innovative solutions for special requirements – signature STABILA.