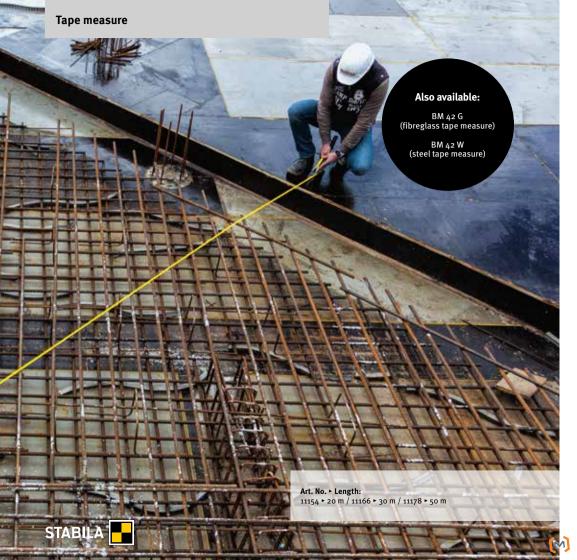

## **TAPE MEASURES AND RULES**

Proven, practical and simply indispensable. Tape measures and rules are used for quickly and easily determining dimensions on the construction site. Rapidly available to hand for any work that involves determining lengths, distances or spacings, these reliable measuring tools are a useful addition to any tradesperson's everyday equipment.

hook holds the tape measure securely on parts. The tape measure is available in a range of lengths up to 10 m, allowing you to find the right one for any application.

As an experienced professional who regularly takes measurements at distances of up to 50 m, you need a tape measure that is up to the challenge. That's where the BM 42 comes in. Its frame is made from shatter-resistant polyamide with reinforcing ribs on the inside, making it highly robust. A quick-retract

mechanism allows the tape to roll up quickly and easily after it has been used. The universal hook, featuring a special eyelet, lets you remove the tool from its fixing in no time at all. A unique spike coating from STABILA significantly helps to prevent slipping. It's a classic STABILA design.