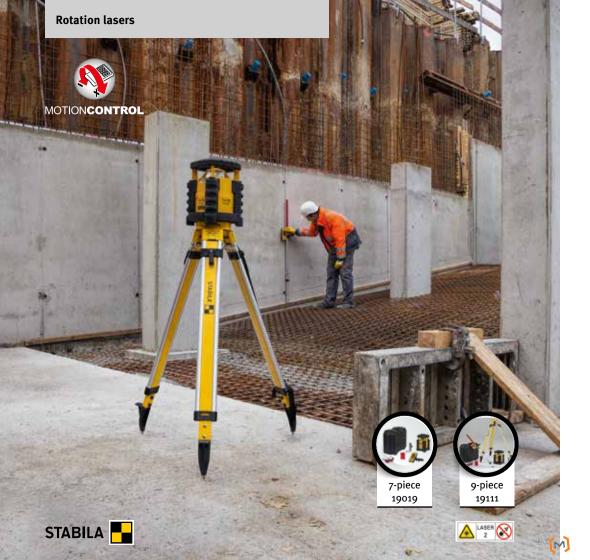

## Tough 2-axis inclination laser for best performance on construction sites

A world first! The revolutionary MOTION CONTROL makes every measuring task easier, quicker and more effective. You can control the LAR 350 in no time at all with the remote control. The built-in sensor detects your hand movements and transmits them to the rotation laser. Discover a multitude of ground-breaking technologies and

functions. Thanks to the integrated protection systems, nothing gets in the way of this laser — not even falls, rain or dust. A strong measurement package for professionals with responsibility. Typically STABILA — because precision is the crucial factor.