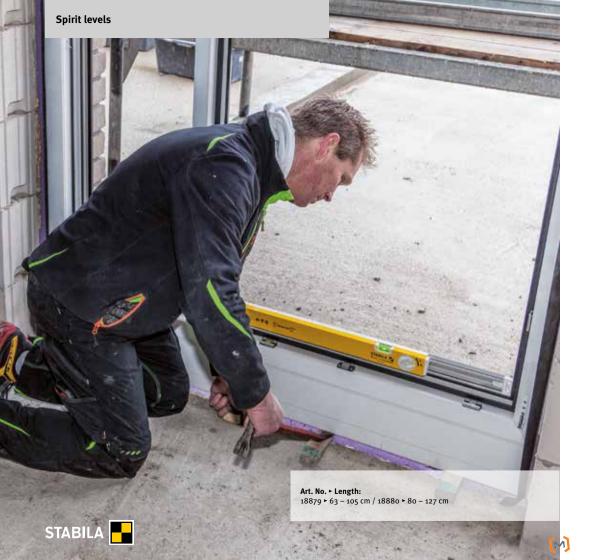

### Always have the right length of level to do the job

Wouldn't it be ideal if you could use only one spirit level for all types of work? Before now, most tools have been either too long or too short for the task at hand, requiring spirit levels of different lengths to deal with components of different sizes. Now,

STABILA has developed an extendable spirit level that can be flexibly adjusted to the required length. That's our take on user-friendliness.

Type 106 T telescopic spirit level