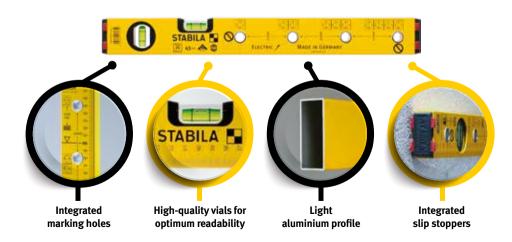

# WHAT MAKES A STABILA SPIRIT LEVEL?

Locked vials: A special epoxy resin ensures that the profile and vials are fixed together – precisely aligned once for lasting accuracy.

**Quality vials** 

Highly transparent, hard-wearing acrylic glass with precisionground inner contours and flush-fitting reference rings.

#### Readability

Optimum readability thanks to a fluorescent vial fluid. The vial bubble is not deflected by static charges. Accurate readings from -20 °C to +50 °C.

\*Warranty declaration on the back

Co