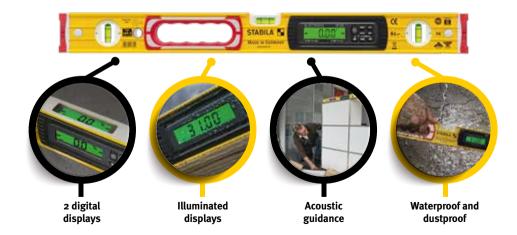

### The gold standard – electronics for the most difficult construction site conditions

This rugged and practical high-quality spirit level is an ideal choice for any trade. Its electronic measuring technology and precision vials will make your work quicker and simpler. The two illuminated digital displays can be read from above and from

the side. This model is protected against water and dust in accordance with IP 65, so it is completely washable. STABILA has equipped this electronic spirit level with everything a professional needs, making this a tool you can't do without.