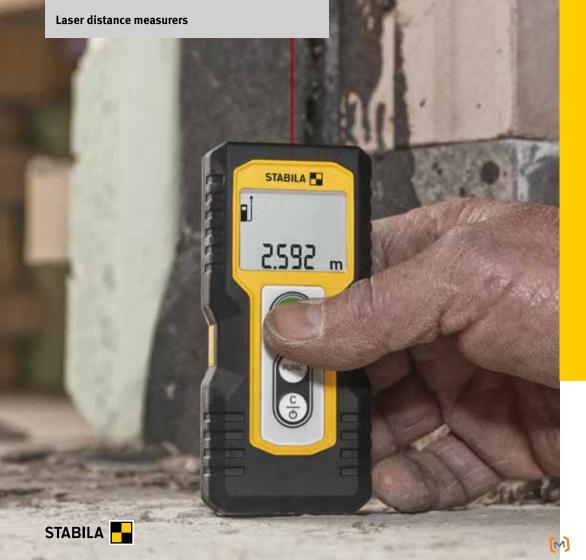

### LASER DISTANCE MEASURERS

Simple measurements - simply indispensable. From measuring out to taking dimensions, right up to checking what's been built, measuring applications that involve laser distance measurers can be found everywhere on the construction site. The advantages are obvious: extremely high measuring accuracy including over long distances, time and cost savings, and lots of additional measuring information without any additional work.

#### **Overview of pictograms**

Accuracy

Measuring range

IP 54 Protection class