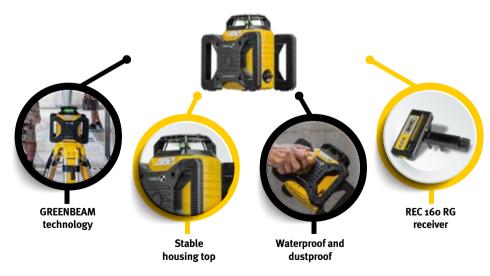

# Simply powerful – maximum precision over long distances

Are you tasked with horizontal and vertical levelling for major outdoor projects? Do you need to work precisely and avoid costly measurement errors and rework? Then the LAR 160 from STABILA is the right rotation laser for you. It's quick to set

up, easy to operate and even suitable for use over long distances when linked to a receiver. All in all, this is a high-quality product that can endure the elements and deliver precise results – exactly what you need.

STABILA LAR 160 G rotation laser

# Simple, precise, green – the high-performance partner over long distances in interior construction

Are you tasked with horizontal and vertical levelling for major interior construction projects? Do you need to work precisely and avoid costly measurement errors and rework? Then the STABILA LAR 160 with green laser beams is the

right rotation laser for you. Quick to set up and easy to operate, the laser really comes into its own when used over long distances and linked to a receiver. All in all, it is a high-quality product that delivers precise results.