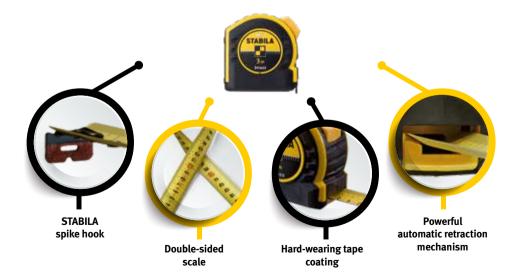

### Extreme robustness combined with optimum readability

With a measuring scale that is exceptionally easy to read on both sides, the BM 40 is a tool that professionals can rely on. It features a highly robust tape measure and hard-wearing surface – with a service life to match. The STABILA spike

hook holds the tape measure securely on parts. The tape measure is available in a range of lengths up to 10 m, allowing you to find the right one for any application.

As an experienced professional who regularly takes measurements at distances of up to 50 m, you need a tape measure that is up to the challenge. That's where the BM 42 comes in. Its frame is made from shatter-resistant polyamide with reinforcing ribs on the inside, making it highly robust. A quick-retract

mechanism allows the tape to roll up quickly and easily after it has been used. The universal hook, featuring a special eyelet, lets you remove the tool from its fixing in no time at all. A unique spike coating from STABILA significantly helps to prevent slipping. It's a classic STABILA design.