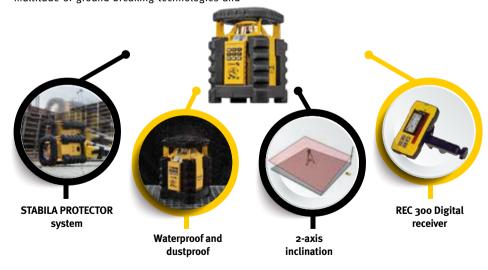

## Tough 2-axis inclination laser for best performance on construction sites

A world first! The revolutionary MOTION CONTROL makes every measuring task easier, quicker and more effective. You can control the LAR 350 in no time at all with the remote control. The built-in sensor detects your hand movements and transmits them to the rotation laser. Discover a multitude of ground-breaking technologies and

functions. Thanks to the integrated protection systems, nothing gets in the way of this laser — not even falls, rain or dust. A strong measurement package for professionals with responsibility. Typically STABILA — because precision is the crucial factor.