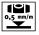

Are you looking for a precise, reliable spirit level with a slim profile? Then this model will definitely fit the bill. Its key highlight comes in the form of two vertical vials that enable readings in any position. The type 80 AS-2 reinforced aluminium rectangular profile, together with STABILA installation technology, ensures accuracy and a long service

life. The vials and the measuring surfaces align perfectly with one another during the production process and are permanently connected, guaranteeing the very best in measuring accuracy over many years. This is a spirit level that delivers what it promises.