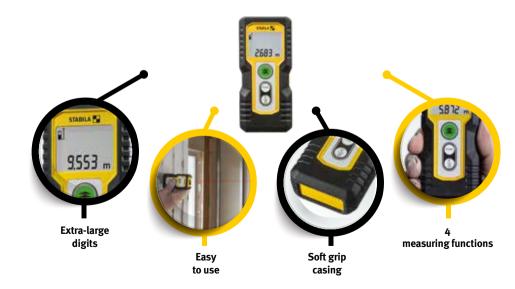

### LASER DISTANCE MEASURERS

Simple measurements - simply indispensable. From measuring out to taking dimensions, right up to checking what's been built, measuring applications that involve laser distance measurers can be found everywhere on the construction site. The advantages are obvious: extremely high measuring accuracy including over long distances, time and cost savings, and lots of additional measuring information without any additional work.

This user-friendly laser features four basic measuring functions and is designed for measurements over distances of up to 50 m. It's the ideal tool for anyone who works indoors and frequently needs to document measurements.

### Measuring made easy

The compact, easy-to-use LD 220 features four basic measuring functions and is designed for measurements over distances of up to 30 m. It's a

straightforward tool that helps professional users take routine measurements, provides precise measuring results, and saves time and money.