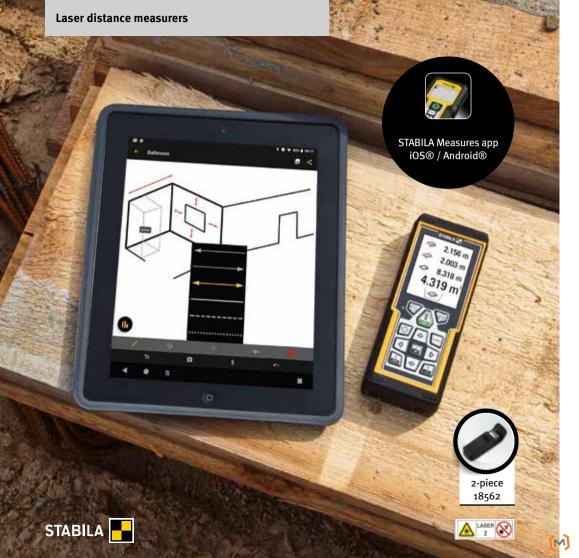

### LASER DISTANCE MEASURERS

Simple measurements - simply indispensable. From measuring out to taking dimensions, right up to checking what's been built, measuring applications that involve laser distance measurers can be found everywhere on the construction site. The advantages are obvious: extremely high measuring accuracy including over long distances, time and cost savings, and lots of additional measuring information without any additional work.

### Digital target locator - the smart way to measure

Equipped with a built-in camera featuring a 4x zoom function, this device let you locate targets outdoors at a distance of up to 200 metres, even when the laser point is not visible. Thanks to the integrated Bluetooth® Smart 4.0 wireless technology, you can easily transfer the measured

data to your smartphone or tablet. Boasting 18 different functions, this all-rounder is a must-have for tradespeople and other professional users. It's the fast and efficient way to calculate material or labour costs – a worthwhile investment that makes light work of all your everyday measuring tasks.

This user-friendly laser features four basic measuring functions and is designed for measurements over distances of up to 50 m. It's the ideal tool for anyone who works indoors and frequently needs to document measurements.

Thanks to the integrated Bluetooth® Smart 4.0 wireless technology, you can easily and wirelessly transfer the measured data to your smartphone or tablet, making your work even more productive.

### Measuring made easy

The compact, easy-to-use LD 220 features four basic measuring functions and is designed for measurements over distances of up to 30 m. It's a

straightforward tool that helps professional users take routine measurements, provides precise measuring results, and saves time and money.