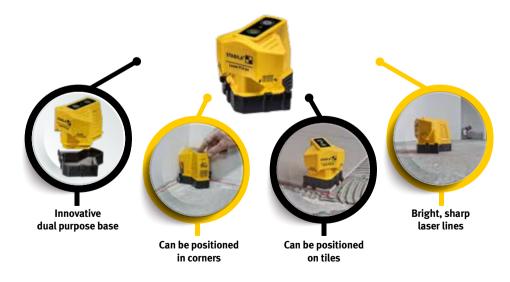

### Exact 90° angle on the floor, visible up to 15 m

This handy laser lets you work quickly and cleanly, whether you are laying floor tiles, parquet, laminate, carpeting or PVC. The STABILA floor line optics focus and direct two straight laser lines in a perfect 90° angle along the floor surface, where they are visible for up to 15 m. The innovative laser

fits perfectly into the corner of the room and the lines run directly along the wall. Any irregularities in the squareness of the room are then immediately visible. A true STABILA solution — practical with precise results.