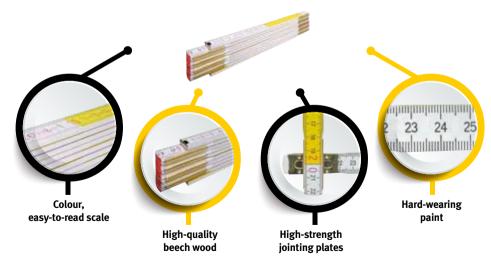

### The classic choice with a white/yellow easy-to-read scale

The type 617 rule satisfies the highest demands of tradespeople for precision and practical use at work. Its highly weather-resistant protective paint staves off the effects of wind and weather. Joints featuring hardened steel springs ensure unwavering precision and enable the folding rule to open and close smoothly. The galvanised jointing

plates provide exceptional corrosion protection and prevent rust spots from forming on sensitive contact surfaces. This classic measurement tool with concealed rivets and an easy-to-read scale has been an indispensable part of tradespeople's kit for decades now.