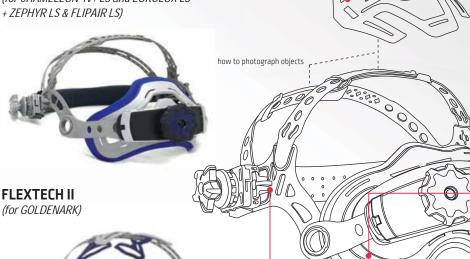

able)



### Help menu

Help menu displays abbreviated instructions, modes, and notes on proper usage.



### X-MODE

The X-mode funtionality allows autodarkening to only triggered by the electric arc, without any interference from other sources of light such as sunlight or other welders around.

This functionality is ideal when welding outside for example.



### GREATER COMFORT AND OPTIMAL FIT

### Headband

Weldline by Lincoln Electric is always concerned about the user comfort and has developed a series of head bands, that will allow you to combine comfort and ergonomics.

More than a detail, it is the key for comfort and maintenance of the helmet, an essential criteria in choosing your protection.



New comfortable headgear

#### **FLEXTECH I**

(for CHAMELEON 4V+ LS and EUROLUX LS



### Flextech 2 PAD: headgear suspension pad

The high elasticity buffer distributes the helmet weight evenly, and the dual injection urethane prevents slipping as a slip resistant. The features of detachable and easy relocation provide to comfortable fit on diverse shape heads even a long time to wear.

#### Ergonomic Top headgear band

Redesigned as two top bands provide extensive adjustability, settings, and enhanced support. The 2nd band is designed with rotational motion, which is increasing wearable on the head.

### Cushion: oversized comfort cushion provides unsurpassed comfort and stability.

Oversized comfort cushion provides to decentralize the weight in a head for long time wear and it supports to release a helmet load and relief pressures.

Easily detachable and quick adjusti