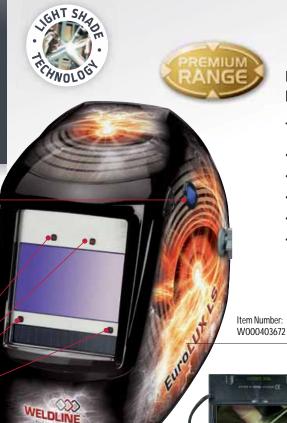

### **EUROLUX LS**

Light-weight autodarketing helmet with optimized headprotection and an exclusive design.

The advantages of the EUROLUX LS helmet

- ◆ Viewing area 5820 mm<sup>2</sup>
- Lens switching speed: 0,04ms
- ◆4 arc sensors
- ◆ DIN 3/8-13
- ◆ INFOTRACK & X-mode