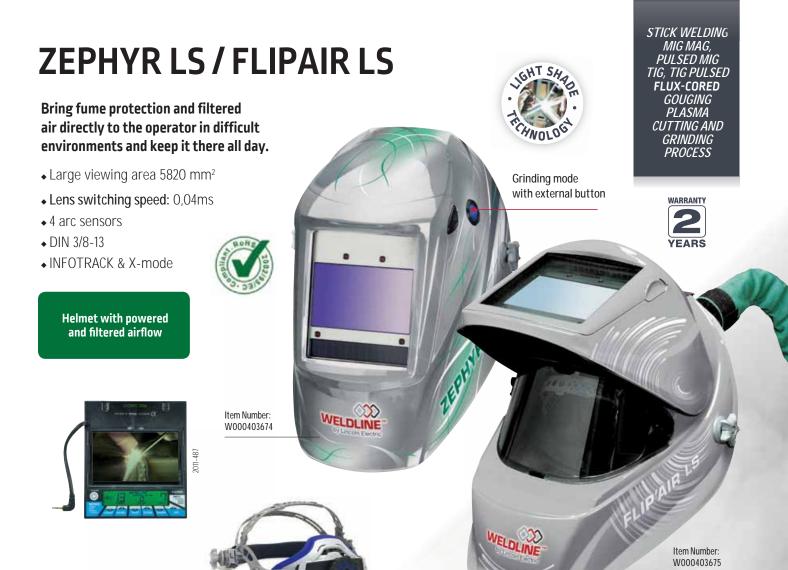

## ZEPHYR LS & FLIPAIR LS are both delivered in a rugged carry bag:

- ◆ The ZEPHYR or FLIP'AIR helmet
- ◆ The ZEPHYR air flow system,
- A protected hose connection
- A shoulder strap
- A battery charger
- ◆ An air flow-meter
- One extra filter

Grinding mode with external button

4 independant optical sensors

Flip-up LCD filter for grinding

### **EUROLUX LS**

Light-weight autodarketing helmet with optimized headprotection and an exclusive design.

The advantages of the EUROLUX LS helmet

- ◆ Viewing area 5820 mm<sup>2</sup>
- Lens switching speed: 0,04ms
- ◆4 arc sensors
- ◆ DIN 3/8-13
- ◆ INFOTRACK & X-mode