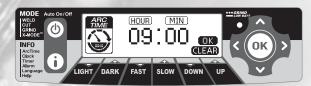

## **INFOTRACK**

#### A display function of arc time Control

The arc time function records the amount of time the lens assembly is dark (exposed to an arc). Arc time is accumulated and displayed hours and minutes as Max. 99 hours 59 minute.

### A display function of Current time You can access to set a current local time.

#### Alarm function

Alarm clock functions to turn on alarm at a specific time.

Timer function A time-management function with alarms.

### Multi-language support

Help menu displays in Korean and English as default setting (up to 6 languages supportable)

### Help menu

Help menu displays abbreviated instructions, modes, and notes on proper usage.