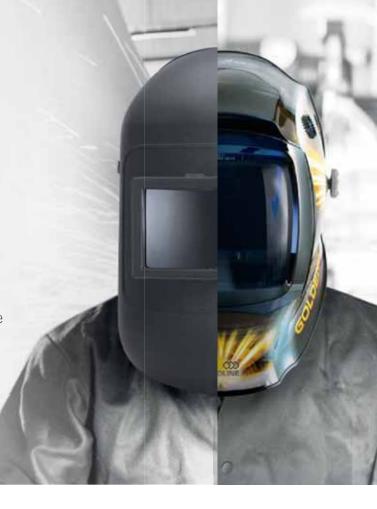

### Light Shade Technology

Giving a natural vision with better colour perception and more comfort & security for welders

## **TECHNOLOGY NEW LIGHT SHADE -NATURAL VISION**

### THE NEW RANGE OF HIGH QUALITY **AUTODARKENING HELMETS**

- Natural vision for more comfort for the welders
- Better color perception for more safety
- A largest panel color for a clearer vision of the bead and of the environment from shade 3 to 13.