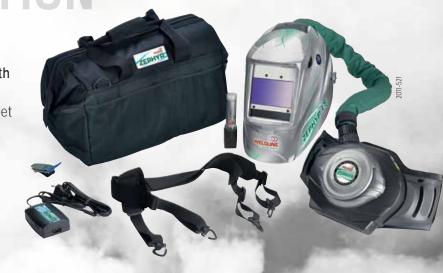

## ZEPHYR LS & FLIPAIR LS are both delivered in a rugged carry bag:

- ◆ The ZEPHYR or FLIP'AIR helmet
- ◆ The ZEPHYR air flow system,
- A protected hose connection
- A shoulder strap
- A battery charger
- ◆ An air flow-meter
- One extra filter