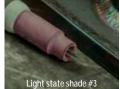

### **NEW LIGHT SHADE WELDING FILTER**

New Welding Filter has function of protection against harmful rays and the penetration ratio is increased so user can recognize the object more brighter

Also the recognizable color is enhanced natural color from current yellow-green.

The lens improved as natural color can make the user recognize the object with ungarbled color so it can reduce feeling of fatigue and improve operation efficiency.

WELDING FILTER **UNAPPLIED** 

Light state shade #3