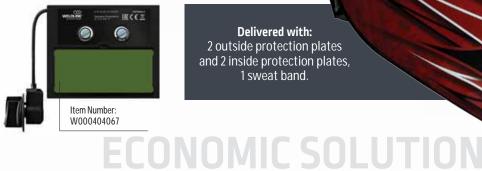

### **EUROONE**

Confortable and light retail helmet with good technical content.

- ◆ Viewing area 4312 mm²
- Lens switching speed: 0,06ms
- ◆ 2 arc sensors
- ◆ DIN 3.5/9-13

**FLEXONE** 

**Delivered with:** 2 outside protection plates and 2 inside protection plates, 1 sweat band.

STICK WELDING MIG MAG PLASMA **CUTTING AND GRINDING PROCESS** 

WELDL

Item Number: W000403823