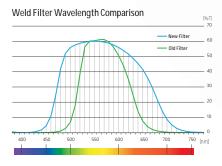

#### **OLD WELDING FILTER**

Since it needs to be special coated to protect the harmful rays, the penetration ratio is less than the transparent lens and user feels the color as yellow-green.

### **NEW LIGHT SHADE WELDING FILTER**

New Welding Filter has function of protection against harmful rays and the penetration ratio is increased so user can recognize the object more brighter

Also the recognizable color is enhanced natural color from current yellow-green.

The lens improved as natural color can make the user recognize the object with ungarbled color so it can reduce feeling of fatigue and improve operation efficiency.

WELDING FILTER **UNAPPLIED** 

Light state shade #3