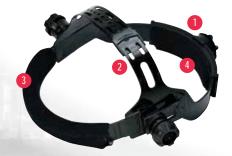

### GREATER COMFORT AND OPTIMAL FIT

### Headband

Weldline by Lincoln Electric is always concerned about the user comfort and has developed a series of head bands, that will allow you to combine comfort and ergonomics.

More than a detail, it is the key for comfort and maintenance of the helmet, an essential criteria in choosing your protection.

New comfortable headgear