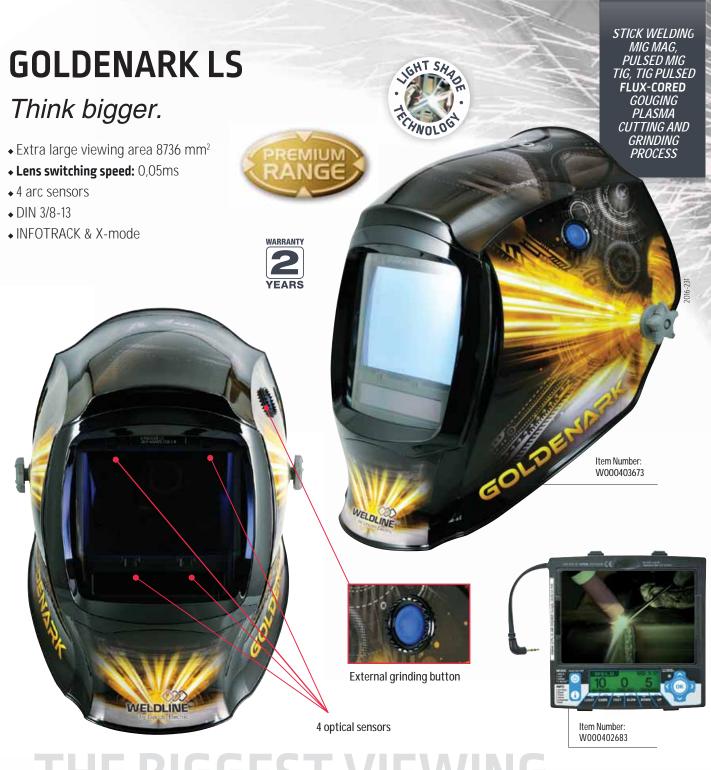

### **EUROLUX LS**

Light-weight autodarketing helmet with optimized headprotection and an exclusive design.

The advantages of the EUROLUX LS helmet

- ◆ Viewing area 5820 mm<sup>2</sup>
- Lens switching speed: 0,04ms
- ◆4 arc sensors
- ◆ DIN 3/8-13
- ◆ INFOTRACK & X-mode

Grinding mode with external button

4 independant optical sensors

### **VIEWING AREA**

A larger viewing area gives a better range of vision, with improveed visibility of the welding area enhanced operator control.

#### LENS SWITCHING SPEED

The lens switching time needs to be optimized both from light to dark, but also from dark to light - all for maximum comfort and safety for the welder.

### SENSITIVITY CONTROL

An increasing number of independent optic sensors will improve the sensitivity of the filter, in all possible welding positions.

### SHADE LEVELS

Different welding applications require different shades, and for grinding it is important to be able to adapt the automatic filter.

### X-mode

A funtionality where autodarkening is triggered by the electric arc, without interference from other sources of light, ideal when welding outside for example.

### Infotrack

A in-built system providing useful information tracking and controlling *(current time - total welding time - alarm - temperature)* 