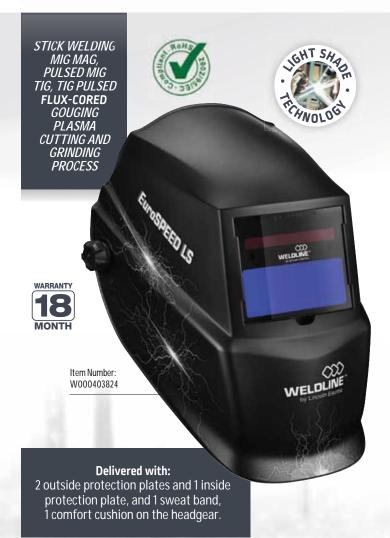

### **EUROSPEED LS**

All the comfort and security of an autodarkening helmet, delivered with different stickers to be personalized.

#### **EUROSPEED LS**

- ◆ Viewing area 4312 mm²
- Lens switching speed: 0,04ms
- ◆ 2 arc sensors
- ◆ DIN 3.5/9-13

### **FLEXSPEED LS**

(for EUROSPEED LS)

- Removable sweatband
- Setting on the top
- Rack setting
- 4 Comfort cushion