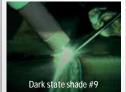

### **NEW LIGHT SHADE WELDING FILTER**

New Welding Filter has function of protection against harmful rays and the penetration ratio is increased so user can recognize the object more brighter

Also the recognizable color is enhanced natural color from current yellow-green.

The lens improved as natural color can make the user recognize the object with ungarbled color so it can reduce feeling of fatigue and improve operation efficiency.

WELDING FILTER **UNAPPLIED** 

Light state shade #3