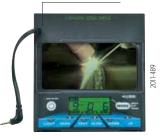

## **INFOTRACK**

#### A display function of arc time Control

The arc time function records the amount of time the lens assembly is dark (exposed to an arc). Arc time is accumulated and displayed hours and minutes as Max. 99 hours 59 minute.

### A display function of Current time You can access to set a current local time.

#### Alarm function

Alarm clock functions to turn on alarm at a specific time.

Timer function A time-management function with alarms.

### Multi-language support

Help menu displays in Korean and English as default setting (up to 6 languages supportable)

### Help menu

Help menu displays abbreviated instructions, modes, and notes on proper usage.