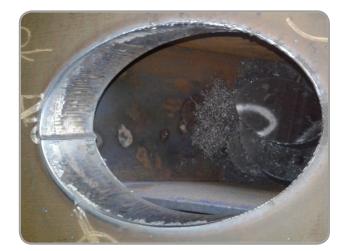

## **5 AXIS PORTABLE CNC MCM 1000**SAMPLE OFFSHORE WIND TOWERS 3D CUTTING APPLICATIONS

MCM Inside XL Size Monopile

The test of 3D MCM Oxy-cutting prior to final cut at Customer by Promotech Team, plate thickness approx. #80mm.