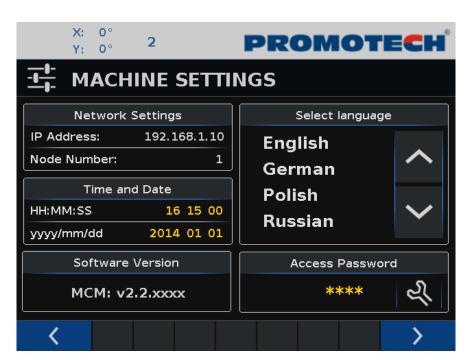

MCM machines are available with an on-line connection software (on demand)

Built-in network router enables remote access to machine interface (VNC Network)

Compatible with mobile and desktop devices

WIFI and cable connections

On-request software updates and machine diagnostics

Mitglied im DVS

DVS – Deutscher Verband für Schweißen und verwandte Verfahren e.V.