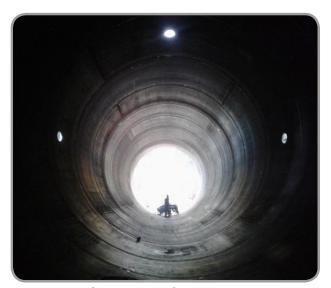

## **5 AXIS PORTABLE CNC MCM 1000**SAMPLE OFFSHORE WIND TOWERS 3D OXY-CUTTING APPLICATIONS

The test of 3D MCM Oxy-cutting prior to final cut inside XL monopile at Customer site by Promotech Team. MCM 3D Oxy-cutting accuracy is better than requirements from END-Customer.

Overall view of XL monopile