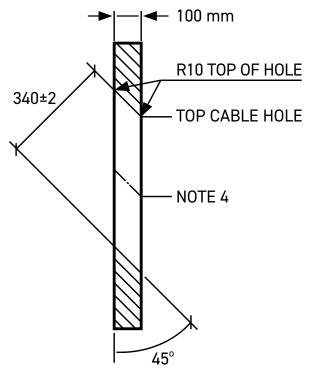

## **5 AXIS PORTABLE CNC MCM 1000**SAMPLE OFFSHORE WIND TOWERS 3D OXY-CUTTING APPLICATIONS

The test of 3D MCM Oxy-cutting prior to final cut inside XL monopile at Customer site by Promotech Team. MCM 3D Oxy-cutting accuracy is better than requirements from END-Customer.

## **5 AXIS PORTABLE CNC MCM 1000**SAMPLE OFFSHORE WIND TOWERS 3D CUTTING APPLICATIONS

MCM Inside XL Size Monopile

The test of 3D MCM Oxy-cutting prior to final cut at Customer by Promotech Team, plate thickness approx. #80mm.