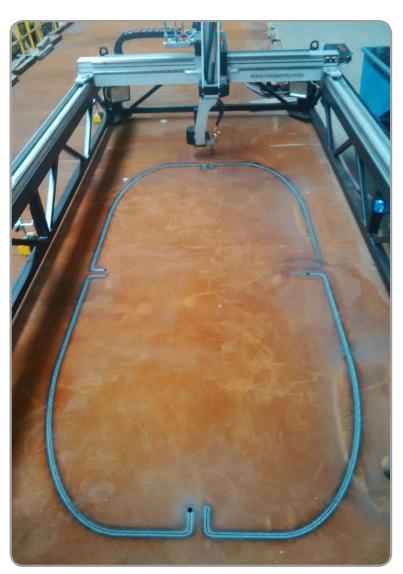

#### **MCM** main advantages:

- Each workpiece (e.g. doorframe) can be scanned to obtain individual cutting/welding CNC path
- · No joint tracking system required
- Fast and easy positioning
- Cutting, beveling and welding processes are performed in automated and semi-automated cycles
- High quality SAW welds, welding defect rate much less 1%
- No grinding of finished SAW welding seams
- One-man operation
- Wi-Fi monitoring / On-line service connection (on demand)
- No CNC programming required