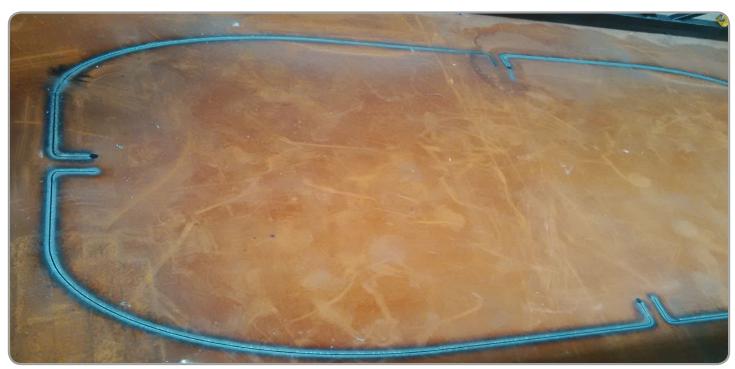

## **5 AXIS PORTABLE CNC MCM 1000**SAMPLE OFFSHORE WIND TOWERS 3D OXY-CUTTING APPLICATIONS

The test of 3D MCM Oxy-cutting prior to final cut inside XL monopile at Customer site by Promotech Team. MCM 3D Oxy-cutting accuracy is better than requirements from END-Customer.

## **5 AXIS PORTABLE CNC MCM 1000**SAMPLE OFFSHORE WIND TOWERS 3D CUTTING APPLICATIONS

MCM Inside XL Size Monopile

The test of 3D MCM Oxy-cutting prior to final cut at Customer by Promotech Team, plate thickness approx. #80mm.