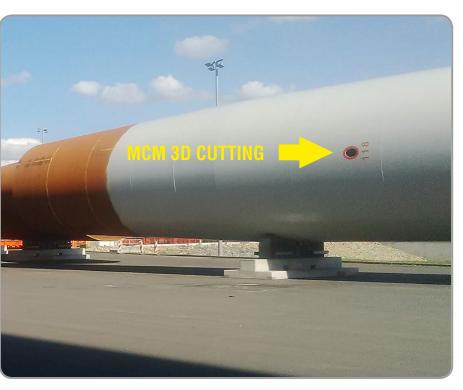

Promotech's MCM machines supports Offshore projects with regards to cutting/beveling different opening in TP's and monopiles, for example **Hornsea Project One offshore wind farm!** 