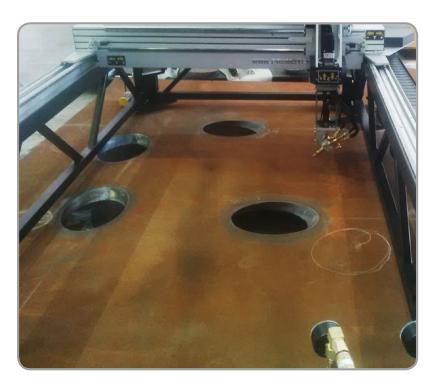

## **5 AXIS PORTABLE CNC MCM 1000**SAMPLE OFFSHORE WIND TOWERS 3D OXY-CUTTING APPLICATIONS

The test of 3D MCM Oxy-cutting prior to final cut inside XL monopile at Customer site by Promotech Team. MCM 3D Oxy-cutting accuracy is better than requirements from END-Customer.

Overall view of XL monopile