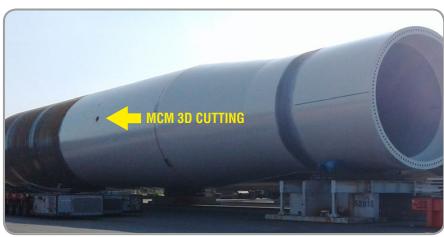

## **5 AXIS PORTABLE CNC MCM 1000**SAMPLE OFFSHORE WIND TOWERS 3D OXY-CUTTING APPLICATIONS

The test of 3D MCM Oxy-cutting prior to final cut inside XL monopile at Customer site by Promotech Team. MCM 3D Oxy-cutting accuracy is better than requirements from END-Customer.

## **5 AXIS PORTABLE CNC MCM 1000**SAMPLE OFFSHORE WIND TOWERS 3D CUTTING APPLICATIONS

MCM Inside XL Size Monopile

The test of 3D MCM Oxy-cutting prior to final cut at Customer by Promotech Team, plate thickness approx. #80mm.