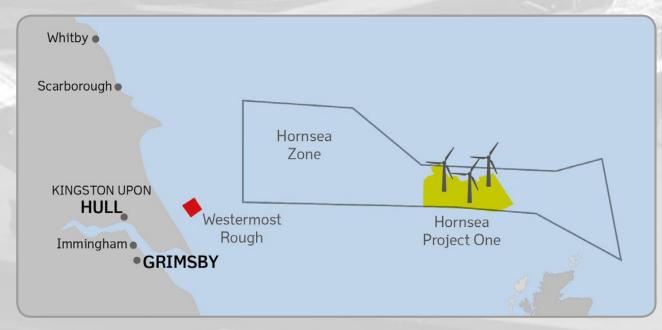

Promotech's MCM machines supports Offshore projects with regards to cutting/beveling different opening in TP's and monopiles, for example **Hornsea Project One offshore wind farm!** 