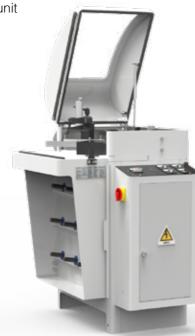

# MACHINES

## **COPY ROUTERS**

#### **MATISSE**

Electro-pneumatic copy router with worktable rotation



## **PRINCE**

Electro-pneumatic copy router with height adjustment of worktable



## ISOS

Electro-pneumatic copy router spindle with dual rotation speed



## **CALCO**

Electro-pneumatic copy router



## **CALCO TER**

Electro-pneumatic copy router with 3 spindle drilling unit

## **END-MILLING MACHINES**

## MISTRAL 200

Automatic end-milling machine with variable angle



## MISTRAL 26 / MISTRAL 26 A

End-milling machine with variable angle.

Manual / automatic feed of the milling tool unit



## **JET**

End-milling machine with 90° fixed



## **DRILLING MACHINES**

## PEGASO 2

Double unit electro-pneumatic drilling machine



## **PEGASO**

Electro-pneumatic drilling machine with two spindles in line







FomIndustrie

FomFrance

FomChina

FomIndia

FomRussia

<u>Fom</u>România

FomUSA

FomTurkey

FomEspaña

FomAsia

FomLatinoAmérica

Comall

FST

profteQ

Rim

TexComputer

GrafSynergy

BCR

CIMAtech