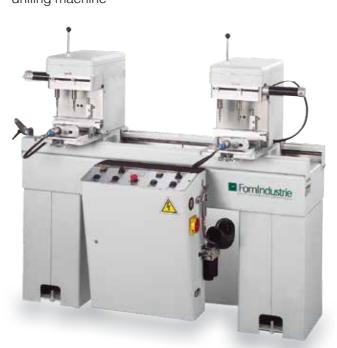

# MACHINES

## **COPY ROUTERS**

#### **MATISSE**

Electro-pneumatic copy router with worktable rotation



## **PRINCE**

Electro-pneumatic copy router with height adjustment of worktable



## ISOS

Electro-pneumatic copy router spindle with dual rotation speed



## **CALCO**

Electro-pneumatic copy router



## **CALCO TER**

Electro-pneumatic copy router with 3 spindle drilling unit

## **END-MILLING MACHINES**

## MISTRAL 200

Automatic end-milling machine with variable angle



## MISTRAL 26 / MISTRAL 26 A

End-milling machine with variable angle.

Manual / automatic feed of the milling tool unit



## **JET**

End-milling machine with 90° fixed



## **DRILLING MACHINES**

## PEGASO 2

Double unit electro-pneumatic drilling machine



## **PEGASO**

Electro-pneumatic drilling machine with two spindles in line







FomIndustrie

FomFrance

FomChina

FomIndia

FomRussia

<u>Fom</u>România

FomUSA

FomTurkey

FomEspaña

FomAsia

FomLatinoAmérica

Comall

FST

profteQ

Rim

TexComputer

GrafSynergy

BCR

CIMAtech