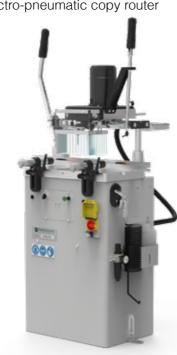

# MACHINES

## **COPY ROUTERS**

#### **MATISSE**

Electro-pneumatic copy router with worktable rotation



## **PRINCE**

Electro-pneumatic copy router with height adjustment of worktable



## ISOS

Electro-pneumatic copy router spindle with dual rotation speed



## **CALCO**

Electro-pneumatic copy router



## **CALCO TER**

Electro-pneumatic copy router with 3 spindle drilling unit

## **END-MILLING MACHINES**

## MISTRAL 200

Automatic end-milling machine with variable angle



## MISTRAL 26 / MISTRAL 26 A

End-milling machine with variable angle.

Manual / automatic feed of the milling tool unit



## **JET**

End-milling machine with 90° fixed



## **DRILLING MACHINES**

## PEGASO 2

Double unit electro-pneumatic drilling machine



## **PEGASO**

Electro-pneumatic drilling machine with two spindles in line







FomIndustrie

FomFrance

FomChina

FomIndia

FomRussia

<u>Fom</u>România

FomUSA

FomTurkey

FomEspaña

FomAsia

FomLatinoAmérica

Comall

FST

profteQ

Rim

TexComputer

GrafSynergy

BCR

CIMAtech