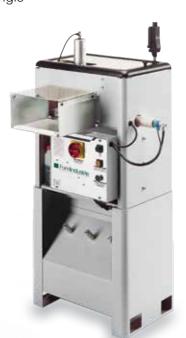

## **PEGASO**

Electro-pneumatic drilling machine with two spindles in line

FomIndustrie

FomFrance

FomChina

FomIndia

FomRussia

<u>Fom</u>România