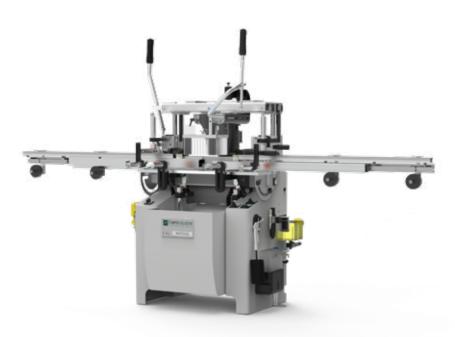

# MACHINES

## **COPY ROUTERS**

#### **MATISSE**

Electro-pneumatic copy router with worktable rotation



## **PRINCE**

Electro-pneumatic copy router with height adjustment of worktable



## ISOS

Electro-pneumatic copy router spindle with dual rotation speed



## **CALCO**

Electro-pneumatic copy router



## **CALCO TER**

Electro-pneumatic copy router with 3 spindle drilling unit

## **END-MILLING MACHINES**

## MISTRAL 200

Automatic end-milling machine with variable angle



## MISTRAL 26 / MISTRAL 26 A

End-milling machine with variable angle.

Manual / automatic feed of the milling tool unit



## **JET**

End-milling machine with 90° fixed



## **DRILLING MACHINES**

## PEGASO 2

Double unit electro-pneumatic drilling machine



## **PEGASO**

Electro-pneumatic drilling machine with two spindles in line







FomIndustrie

FomFrance

FomChina

FomIndia

FomRussia

<u>Fom</u>Româ