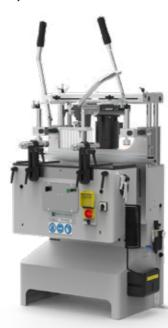

## **PRINCE**

Electro-pneumatic copy router with height adjustment of worktable