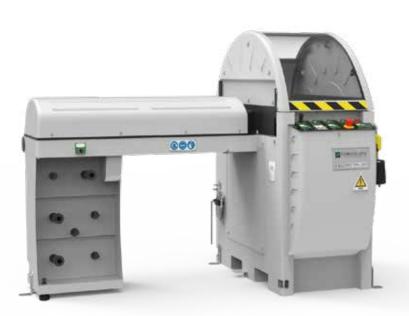

# MACHINES

## **COPY ROUTERS**

#### **MATISSE**

Electro-pneumatic copy router with worktable rotation



## **PRINCE**

Electro-pneumatic copy router with height adjustment of worktable



## ISOS

Electro-pneumatic copy router spindle with dual rotation speed



## **CALCO**

Electro-pneumatic copy router



## **CALCO TER**

Electro-pneumatic copy router with 3 spindle drilling unit

## **END-MILLING MACHINES**

## MISTRAL 200

Automatic end-milling machine with variable angle



## MISTRAL 26 / MISTRAL 26 A

End-milling machine with variable angle.

Manual / automatic feed of the milling tool unit



## **JET**

End-milling machine with 90° fixed



## **DRILLING MACHINES**

## PEGASO 2

Double unit electro-pneumatic drilling machine



## **PEGASO**

Electro-pneumatic drilling machine with two spindles in line







FomIndustrie

FomFrance

FomChina

FomIndia

FomRussia

<u>Fom</u>România

FomUSA

FomTurkey

FomEspaña

FomAsia

FomLatinoAmérica

Comall

FST

profteQ

Rim

TexComputer

GrafSynergy

BCR

CIMAtech