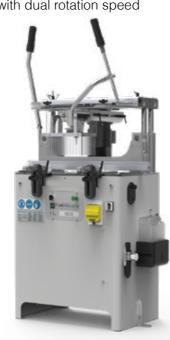

# MACHINES

## **COPY ROUTERS**

#### **MATISSE**

Electro-pneumatic copy router with worktable rotation



## **PRINCE**

Electro-pneumatic copy router with height adjustment of worktable



## ISOS

Electro-pneumatic copy router spindle with dual rotation speed



## **CALCO**

Electro-pneumatic copy router



## **CALCO TER**

Electro-pneumatic copy router with 3 spindle drilling unit

## **END-MILLING MACHINES**

## MISTRAL 200

Automatic end-milling machine with variable angle



## MISTRAL 26 / MISTRAL 26 A

End-milling machine with variable angle.

Manual / automatic feed of the milling tool unit



## **JET**

End-milling machine with 90° fixed



## **DRILLING MACHINES**

## PEGASO 2

Double unit electro-pneumatic drilling machine



## **PEGASO**

Electro-pneumatic drilling machine with two spindles in line







FomIndustrie

FomFrance

FomChina

FomIndia

FomRussia

<u>Fom</u>România

FomUSA

FomTurkey

FomEspaña

FomAsia

FomLatinoAmérica

Comall

FST

profteQ

Rim

TexComputer

GrafSynergy

BCR

CIMAtech