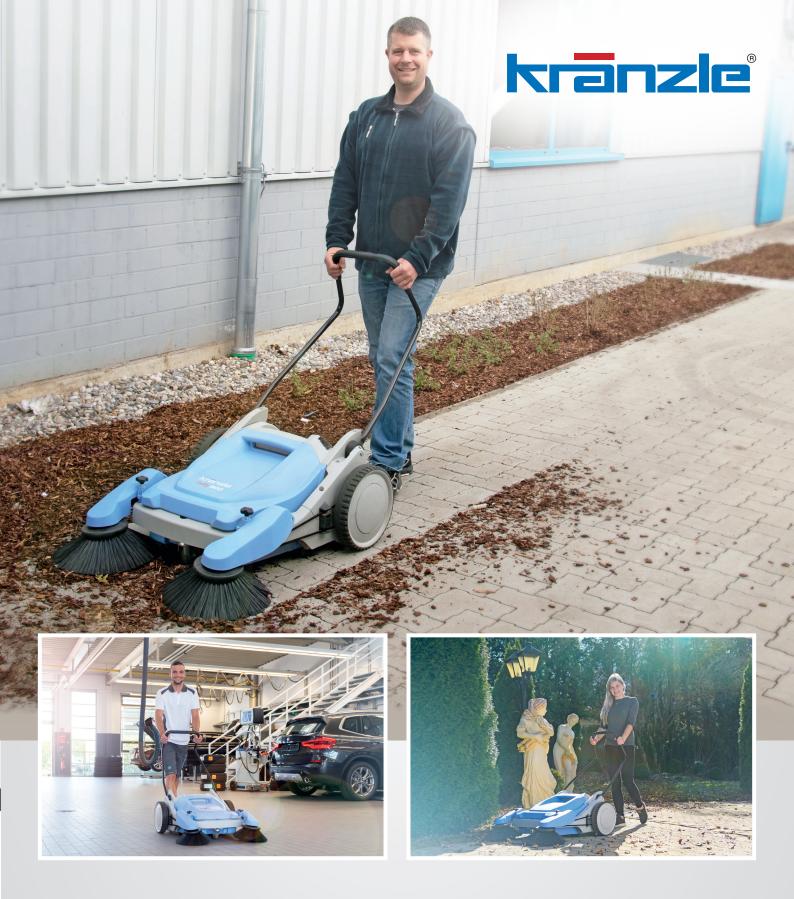

Perfect cleanliness indoors and outdoors

# THE NEW HAND POWER SWEEPER KRÄNZLE COLLY 800

## **ADVANTAGES OF KRÄNZLE COLLY 800**

The Kränzle Colly 800 is designed for flexible indoor and outdoor cleaning operations without undue effort and ensures perfect cleaning results in all cases.

Frees dirt quickly and thoroughly from pavements, driveways and terraces.

Farms and agricultural businesses as well as workshops, tradesmen and building cleaning services all benefit from cleanly swept areas. The Kränzle Colly 800 is easy to handle, ergonomically designed and productive of efficient results, sweeping areas virtually dust-free, even problematic edges and corners.