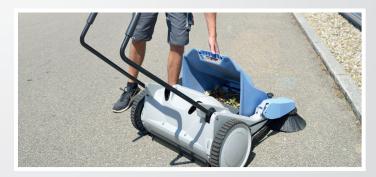

#### **EASY-TO-EMPTY WASTE BIN**

The waste bin on the Kränzle Colly 800 is easily detachable to facilitate emptying. A convenient carrying handle rules out direct contact with the sweepings.

The waste bin is designed in such a way that it can be placed in an upright position.