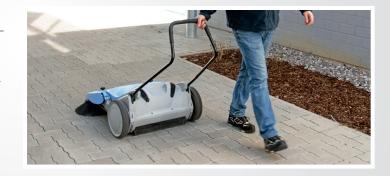

#### **FLEXIBLE USE**

The side brushes on the Kränzle Colly 800 are continuously height-adjustable and can be folded up individually out of the way as required.

The long bristles on the side brushes cater for perfect cleanliness even in difficult spots such as curbs.

#### **PERFECT CLEANING RESULTS**

The smooth motion of the Kränzle Colly 800 in conjunction with alternating double bristles (hard and soft) securely collects dust, cigarette ends, dead leaves, small plastic items and bits of metal in the large-volume waste bin.