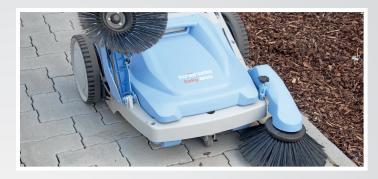

#### **PERFECT CLEANING RESULTS**

The smooth motion of the Kränzle Colly 800 in conjunction with alternating double bristles (hard and soft) securely collects dust, cigarette ends, dead leaves, small plastic items and bits of metal in the large-volume waste bin.