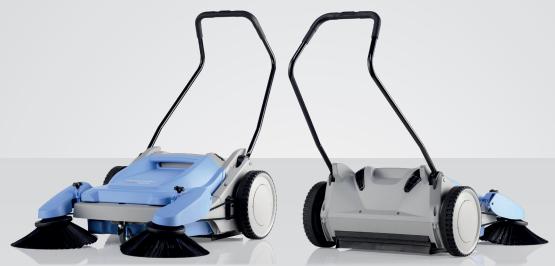

he sweeper roller and side brushes are decoupled from the drive system and assume a freewheel function.

This ensures that the sweepings remain inside the waste bin.



#### **EASY-TO-EMPTY WASTE BIN**

The waste bin on the Kränzle Colly 800 is easily detachable to facilitate emptying. A convenient carrying handle rules out direct contact with the sweepings.

The waste bin is designed in such a way that it can be placed in an upright position.



#### **SPACE-SAVING STORAGE**

The compact dimensions of the Kränzle Colly 800 serve to provide extra usable space. A few simple twists and turns are all that are needed for efficient stowage when not in use. Simply fold in the push bar and allow the Kränzle Colly 800 to stand in a vertical position.



## **TECHNICAL DATA ON KRÄNZLE COLLY 800**



| Technical data                      |        | Colly 800             |
|-------------------------------------|--------|-----------------------|
| Drive                               |        | Manual                |
| Area sweeping capacity              |        | 2000 m²/h at 2.5 km/h |
| Waste bin volume                    | Liters | 30                    |
| Exhaust air filter                  | mm²    | 2 x 6000              |
| Dimensions L / W / H                | mm     | 980 x 850 x 390       |
| Dimensions/standing position        | mm     | 750 x 400             |
| Working width (with 2 side brushes) | mm     | 800                   |
| Drive wheels Ø                      | mm     | 300                   |
| Sweeper roller Ø                    | mm     | 254