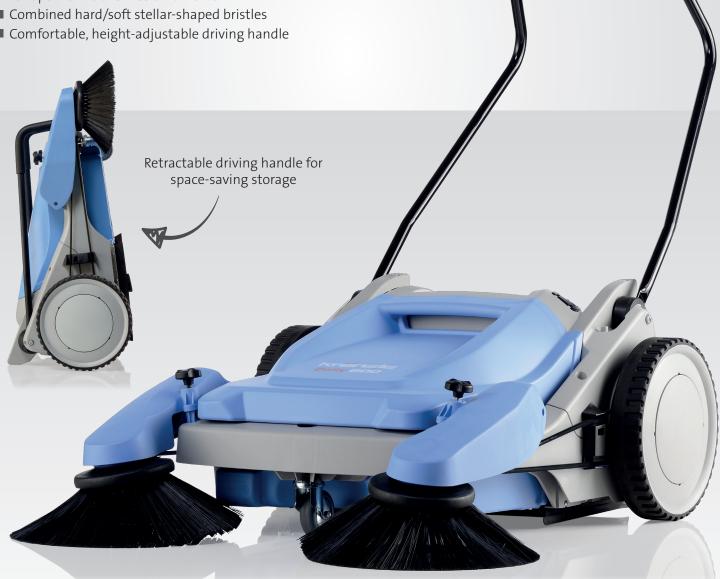

#### **FLEXIBLE USE**

The side brushes on the Kränzle Colly 800 are continuously height-adjustable and can be folded up individually out of the way as required.

The long bristles on the side brushes cater for perfect cleanliness even in difficult spots such as curbs.

#### **SPACE-SAVING STORAGE**

The compact dimensions of the Kränzle Colly 800 serve to provide extra usable space. A few simple twists and turns are all that are needed for efficient stowage when not in use. Simply fold in the push bar and allow the Kränzle Colly 800 to stand in a vertical position.