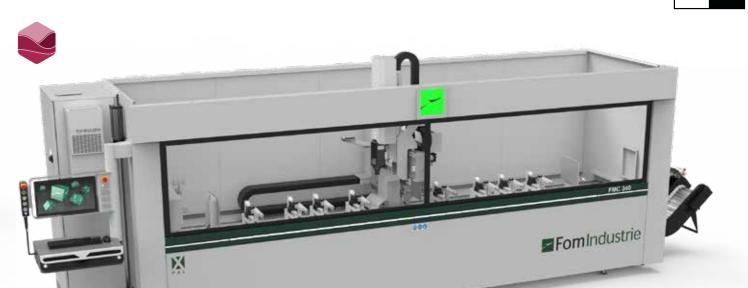

### CNC MACHINING CENTRES

**TITAN** 

5-axis machining centre.





**AXEL 5** 

5-axis machining centre.



FMC serie 4

4-axis machining centre.



**AXEL 4** 

4-axis machining centre.



### FMC serie 3

4-axis machining centre.



### **SOFTWARE**

CADCAM solutions operating in a Windows environment for the graphic designing of the machinings to be executed with the machining centres.

- 3D graphic representation in CAD environment of inserted bars and machinings
- guided introduction of the main machinings (hole, pocket, linear milling, cylindrical hole)
- parametric machinings
- management
- simplified management of machinings process sequence
- automatic calculation of optimal vice positioning
- profile and tool archive that can be extended and managed by user
- management of machinings prestored in archive (macro)











## CENTRES

### **INDUSTRY 4.0**

**LOLA**: is the cloud based platform created by Fom Industrie for Industry 4.0.

**LOLA** is compatible with PC and mobile devices and lets you check:

-