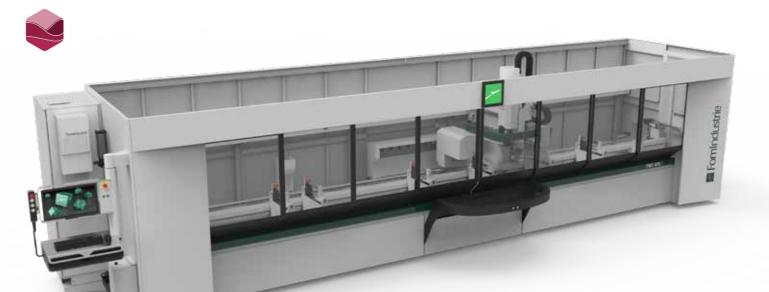

### CNC MACHINING CENTRES

**TITAN** 

5-axis machining centre.





**AXEL 5** 

5-axis machining centre.



FMC serie 4

4-axis machining centre.



**AXEL 4** 

4-axis machining centre.



### FMC serie 3

4-axis machining centre.



### **SOFTWARE**

CADCAM solutions operating in a Windows environment for the graphic designing of the machinings to be executed with the machining centres.

- 3D graphic representation in CAD environment of inserted bars and machinings
- guided introduction of the main machinings (hole, pocket, linear milling, cylindrical hole)
- parametric machinings
- management
- simplified management of machinings process sequence
- automatic calculation of optimal vice positioning
- profile and tool archive that can be extended and managed by user
- management of machinings prestored in archive (macro)











## CENTRES

### **INDUSTRY 4.0**

**LOLA**: is the cloud based platform created by Fom Industrie for I