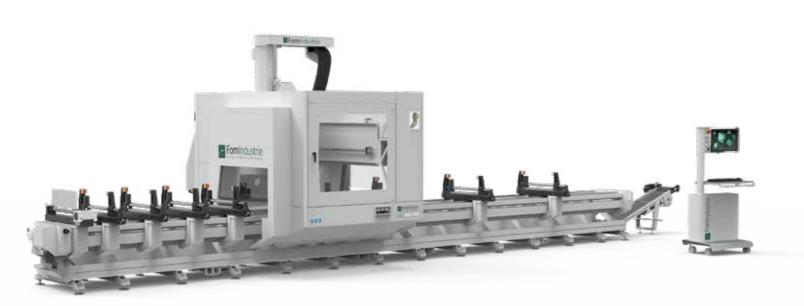

### CNC MACHINING CENTRES

**TITAN** 

5-axis machining centre.

**AXEL 5** 

5-axis machining centre.

FMC serie 4

4-axis machining centre.

**AXEL 4** 

4-axis machining centre.