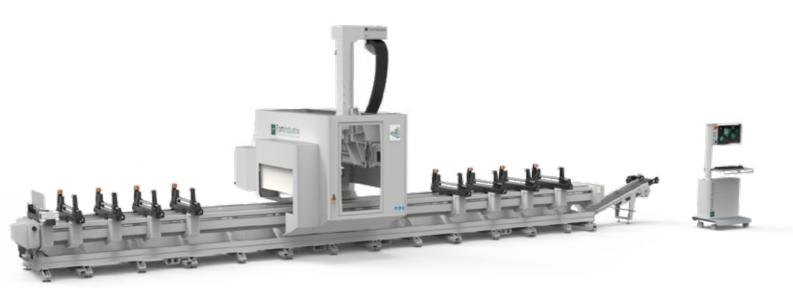

### CNC MACHINING CENTRES

**TITAN** 

5-axis machining centre.

**AXEL 5** 

5-axis machining centre.

FMC serie 4

4-axis machining centre.

**AXEL 4** 