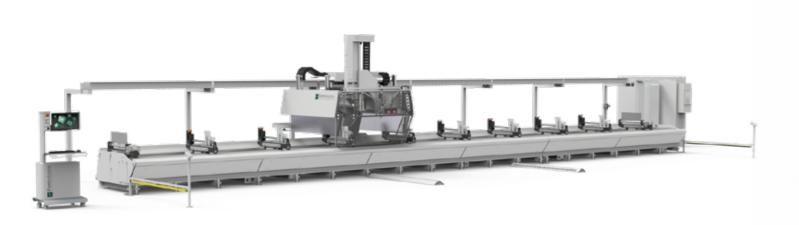

### CNC MACHINING CENTRES

**TITAN** 

5-axis machining centre.

**AXEL 5** 

5-axis machining centre.

FMC serie 4

4-axis machining centre.

**AXEL 4** 