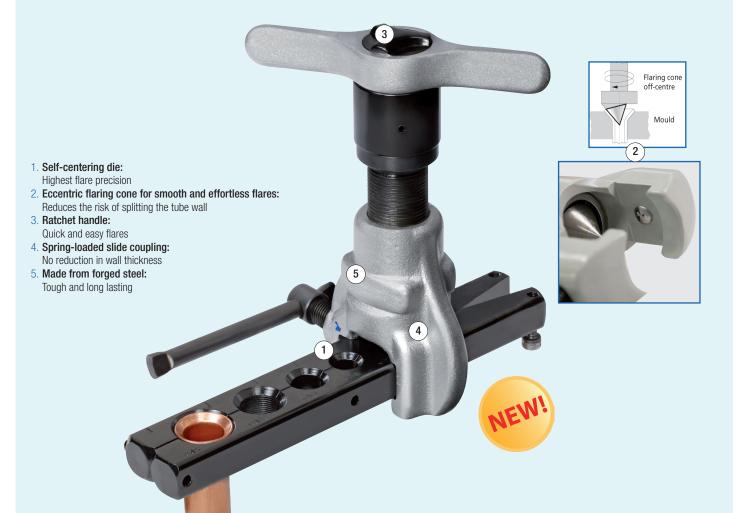

## **Key Features**

- Controlled expanding and shaping through eccentric flaring: Quality flares without tearing and no reduction in wall thickness
- Slipping clutch:
- Stops automatically when the flare is done preventing over flare • Made from forged steel:
- Tough and long lasting • Ratchet handle:
- Quick and easy flares

## **Ratchet Flaring Tool**

For the production of precise, simple 45° flares on copper pipes from 1/8" - 3/4" O.D. Key features such as the ratchet handle, slipping clutch and eccentric flaring cone results easy quality flares everytime. R410A Complaint.