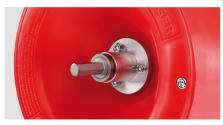

Hexagonal take-up with free-wheel clutch. Smooth run-out of the drum

| lechnical Data     |                 |
|--------------------|-----------------|
| Product dimensions | 42 x 20 x 20 cm |
| Pipe diameter      | max. DN 50      |
| Spiral diameter    | 8mm             |
| Spiral length      | 7.5 m           |