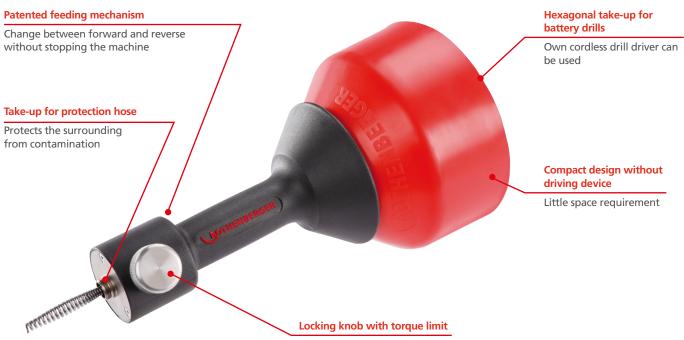

# **ROSPIMATIC CL**

Drain cleaning device with automatic spiral feed

### 🛨 Safe

mannan

Free-wheel clutch for smooth stop of the drum

## + Compact

Compact and light basic unit without driving device

#### + Comfortable

Change between forward and reverse without stopping the machine or changing grip