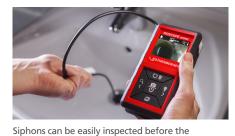

## Ready to hand!

Easy to stow away and compatible with the ROCASE system

ROTHENBERGER

U iii

9

WWW.CMC.PT

need to disassemble them

Quick inspection of hollow spaces before and after installations