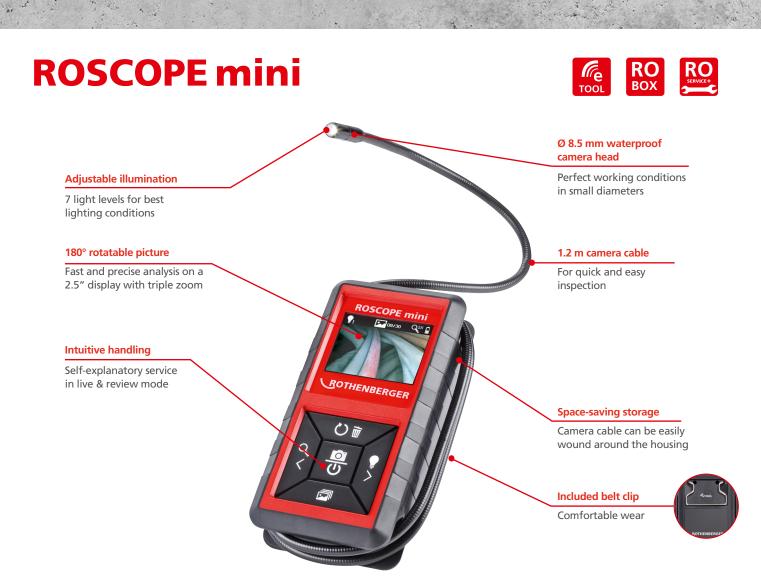

## **ROSCOPE** mini

Inspection camera with 120 cm cable

High-quality camera technique in a robust case

## + Robust

Shockproof case for protection on the building site

## Ready to hand!

Easy to stow away and compatible with the ROCASE system

ROTHENBERGER

U iii

9

WWW.CMC.PT

need to disassemble them

Quick inspection of hollow spaces before and after installations

HENBERGER pipetool technologies at work

Always ready to hand, due to handy belt clip

| Technical Data            |                                                       |  |
|---------------------------|-------------------------------------------------------|--|
| Power supply              | 4 AA batteries (included)                             |  |
| Product dimensions        | 152 x 90 x 40 mm                                      |  |
| Resolution                | 320 x 240 RGB with LED<br>backlight (2.5" inch Color) |  |
| Battery life              | 3.5 hours                                             |  |
| Working temperature range | 0° C to 50° C                                         |  |
| Storage temperature range | -20° C to +60° C                                      |  |
| Camera cable length       | 120 cm                                                |  |