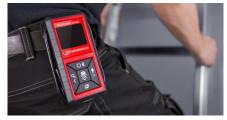

HENBERGER pipetool technologies at work

Always ready to hand, due to handy belt clip

| Technical Data            |                                                       |  |
|---------------------------|-------------------------------------------------------|--|
| Power supply              | 4 AA batteries (included)                             |  |
| Product dimensions        | 152 x 90 x 40 mm                                      |  |
| Resolution                | 320 x 240 RGB with LED<br>backlight (2.5" inch Color) |  |
| Battery life              | 3.5 hours                                             |  |
| Working temperature range | 0° C to 50° C                                         |  |
| Storage temperature range | -20° C to +60° C                                      |  |
| Camera cable length       | 120 cm                                                |  |