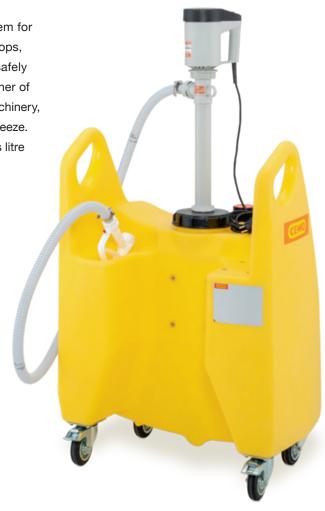

### **Transfer trolley Chem: Transporting chemicals safely**

Long distances from the warehouse to the site? No problem for the Chem transfer trolley. In industrial plants or car workshops, it ensures that liquid chemicals can be conveniently and safely transported to where they are needed. The 130-litre container of the transfer trolley Chem can be filled with coolants for machinery, cleaning agents, diluted acids or screenwash fluid and antifreeze. It is made of high-quality polyethylene, is transparent and its litre scale ensures transparency of the fill level.

- Container made of high-quality polyethylene with 130 L capacity
- · Integrated handles and nozzle holder
- · Low centre of gravity for easy transport
- Integrated pump sump enables almost one hundred percent emptying
- Screw cap with opening and thread for electric or manual barrel pump 1000mm
- · Pump set can be selected to suit the liquid