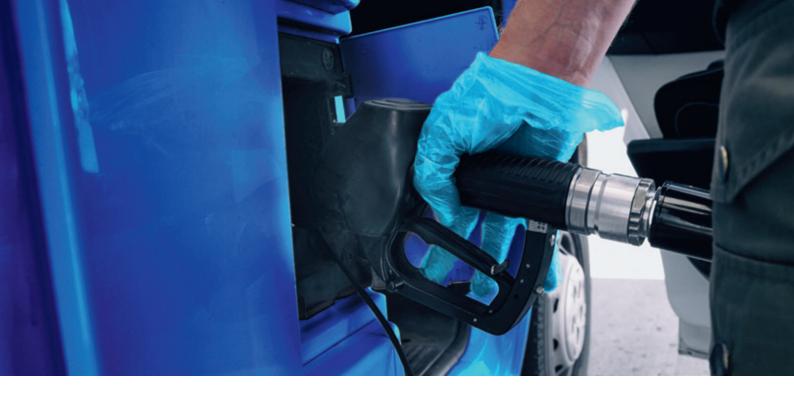

### Transfer trolley Blue: convenient AdBlue® refilling

The growing number of diesel vehicles with AdBlue® poses a true challenge for operators of workshops and fleets: How can the urea solution be delivered to the vehicles as simply as possible? With the transfer trolly Blue, it's easy and safe. Up to 130 litres of AdBlue® fit into its tank. Given a consumption of about 1 to 1.5 litres per 1,000 kilometres for passenger cars and commercial vehicles, this is enough to supply even large fleets with the additive in one go.