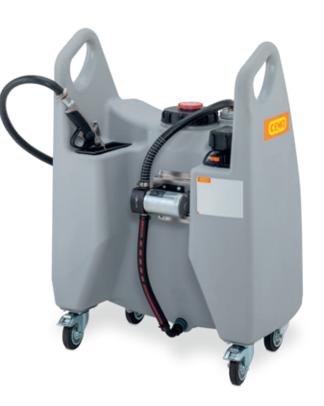

### **Transfer trolley Oil:** Fill oils independently

Simple operation, large capacity: In workshops that have to fill vehicles or machines with engine, transmission or hydraulic oils on a daily basis, the 130-litre oil transfer trolley saves a significant amount of time. Its compact design helps save space where it is often particularly scarce, such as in the workshop or between vehicles. The trolley is cordless and extremely mobile thanks to its swivel castors. These allow the transfer trolley to be easily stowed, out of the way but accessible.

- Container made of high-quality polyethylene with 130 L capacity
- · Filler cap with integrated vent and breather
- Integrated handles
- · Integrated pump sump
- · Self-priming electric gear pump with battery and charger
- · with oil dispensing nozzle and 2m dispensing hose