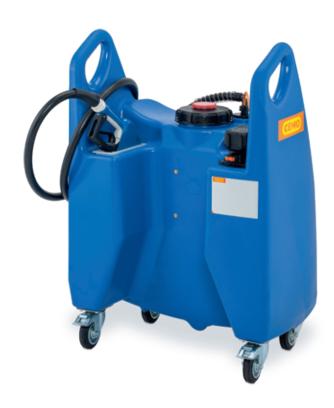

### Transfer trolley Blue: convenient AdBlue® refilling

The growing number of diesel vehicles with AdBlue® poses a true challenge for operators of workshops and fleets: How can the urea solution be delivered to the vehicles as simply as possible? With the transfer trolly Blue, it's easy and safe. Up to 130 litres of AdBlue® fit into its tank. Given a consumption of about 1 to 1.5 litres per 1,000 kilometres for passenger cars and commercial vehicles, this is enough to supply even large fleets with the additive in one go.

- Container made of high-quality polyethylene with 130 L capacity
- Integrated pump sump for almost one hundred percent emptying
- Submersible pump for approx. 25 L/m with battery and charger
- · 2m dispensing hose and automatic nozzle