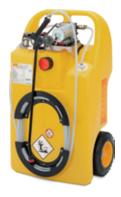

### **Transfer trolley Chem: Transporting chemicals safely**

Long distances from the warehouse to the site? No problem for the Chem transfer trolley. In industrial plants or car workshops, it ensures that liquid chemicals can be conveniently and safely transported to where they are needed. The 130-litre container of the transfer trolley Chem can be filled with coolants for machinery, cleaning agents, diluted acids or screenwash fluid and antifreeze. It is made of high-quality polyethylene, is transparent and its litre scale ensures transparency of the fill level.

- Container made of high-quality polyethylene with 130 L capacity
- · Integrated handles and nozzle holder
- · Low centre of gravity for easy transport
- Integrated pump sump enables almost one hundred percent emptying
- Screw cap with opening and thread for electric or manual barrel pump 1000mm
- · Pump set can be selected to suit the liquid