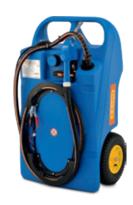

### **Transfer trolley Oil:** Fill oils independently

Simple operation, large capacity: In workshops that have to fill vehicles or machines with engine, transmission or hydraulic oils on a daily basis, the 130-litre oil transfer trolley saves a significant amount of time. Its compact design helps save space where it is often particularly scarce, such as in the workshop or between vehicles. The trolley is cordless and extremely mobile thanks to its swivel castors. These allow the transfer trolley to be easily stowed, out of the way but accessible.

- Container made of high-quality polyethylene with 130 L capacity
- · Filler cap with integrated vent and breather
- Integrated handles
- · Integrated pump sump
- · Self-priming electric gear pump with battery and charger
- · with oil dispensing nozzle and 2m dispensing hose