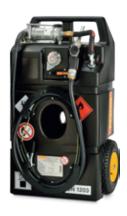

### **Transfer trolley Oil:** Fill oils independently

Simple operation, large capacity: In workshops that have to fill vehicles or machines with engine, transmission or hydraulic oils on a daily basis, the 130-litre oil transfer trolley saves a significant amount of time. Its compact design helps save space where it is often particularly scarce, such as in the workshop or between vehicles. The trolley is cordless and extremely mobile thanks to its swivel castors. These allow the transfer trolley to be easily stowed, out of the way but accessible.

- Container made of high-quality polyethylene with 130 L capacity
- · Filler cap with integrated vent and breather
- Integrated handles
- · Integrated pump sump
- · Self-priming electric gear pump with battery and charger
- · with oil dispensing nozzle and 2m dispensing hose