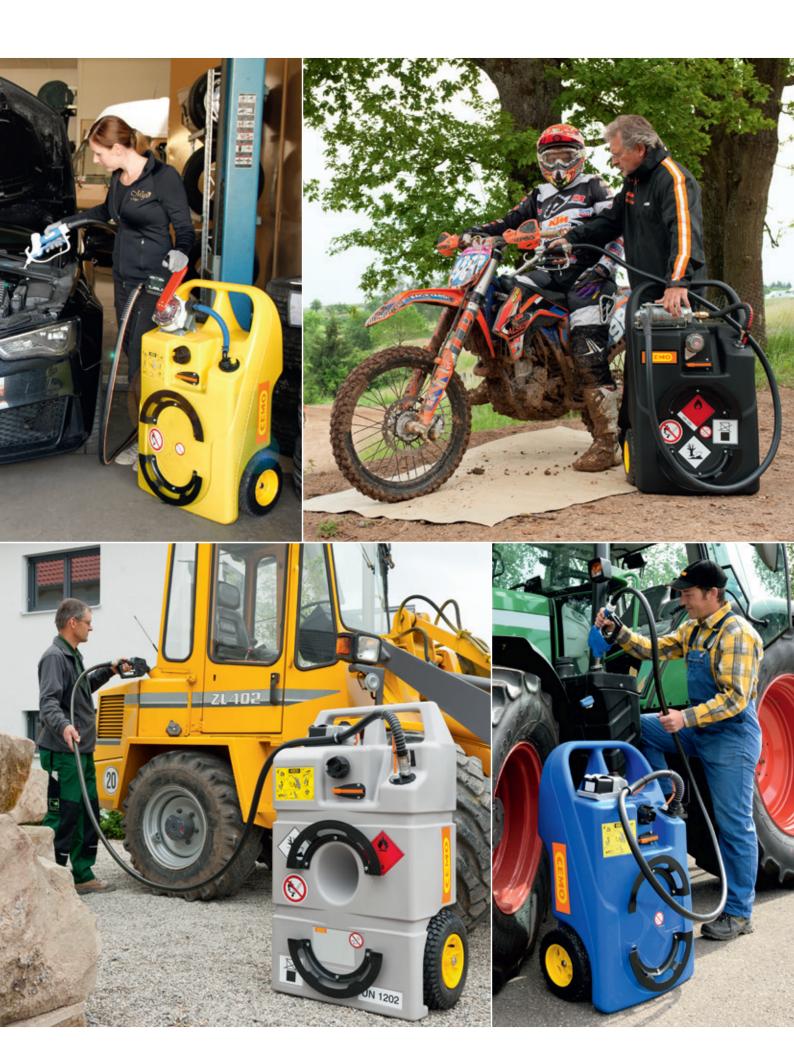

#### A clear head start for your daily work routine

When it comes to professional use and valuable working time, watering cans, buckets and canisters are truly turning into things of the past. CEMO transfer trolleys bring efficiency to daily operations.

such as workshops, factories, vehicle fleets, hotels, department stores or clinics. With CEMO you always play it safe: our solutions, which are manufactured in Germany, impress customers with their high quality and tested materials and accessories, which makes them really easy for you to use.

### Compact, handy, ready for action: Trolleys and caddies

The extremely mobile CEMO trolleys and caddies easily transport between 60 and 100 litres of liquid to their destination. This enables you to achieve a wide range of efficiency gains, for irrigation as well as for filling, for de-icing agents as well as for fuels and oils.