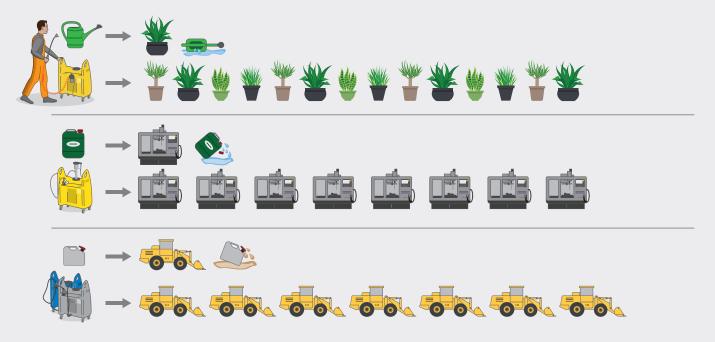

## **Transfer trolley Aqua: Flexible watering indoors**

Totally mobile, without annoying cables: The Aqua transfer trolley makes water transport effortless. This is particularly practical when watering plants in extensive buildings. Whether it is used in offices, hotel or hospital, the trolley quickly becomes an indispensable companion for plant-saving indoor work. Its 130-litre capacity gives enormous reach when watering – about 13 times that of a conventional watering can.

### **Transfer trolley Chem: Transporting chemicals safely**

Long distances from the warehouse to the site? No problem for the Chem transfer trolley. In industrial plants or car workshops, it ensures that liquid chemicals can be conveniently and safely transported to where they are needed. The 130-litre container of the transfer trolley Chem can be filled with coolants for machinery, cleaning agents, diluted acids or screenwash fluid and antifreeze. It is made of high-quality polyethylene, is transparent and its litre scale ensures transparency of the fill level.

### **Transfer trolley Oil:** Fill oils independently

Simple operation, large capacity: In workshops that have to fill vehicles or machines with engine, transmission or hydraulic oils on a daily basis, the 130-litre oil transfer trolley saves a significant amount of time. Its compact design helps save space where it is often particularly scarce, such as in the workshop or between vehicles. The trolley is cordless and extremely mobile thanks to its swivel castors. These allow the transfer trolley to be easily stowed, out of the way but accessible.