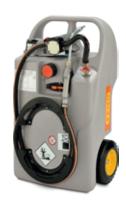

### Transfer trolley Blue: convenient AdBlue® refilling

The growing number of diesel vehicles with AdBlue® poses a true challenge for operators of workshops and fleets: How can the urea solution be delivered to the vehicles as simply as possible? With the transfer trolly Blue, it's easy and safe. Up to 130 litres of AdBlue® fit into its tank. Given a consumption of about 1 to 1.5 litres per 1,000 kilometres for passenger cars and commercial vehicles, this is enough to supply even large fleets with the additive in one go.

- Container made of high-quality polyethylene with 130 L capacity
- Integrated pump sump for almost one hundred percent emptying
- Submersible pump for approx. 25 L/m with battery and charger
- · 2m dispensing hose and automatic nozzle