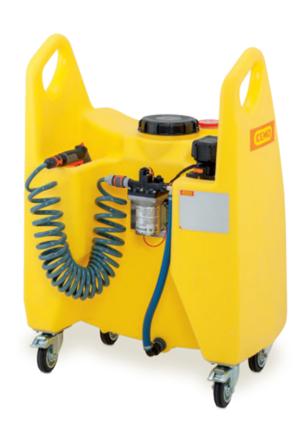

## **Transfer trolley Aqua: Flexible watering indoors**

Totally mobile, without annoying cables: The Aqua transfer trolley makes water transport effortless. This is particularly practical when watering plants in extensive buildings. Whether it is used in offices, hotel or hospital, the trolley quickly becomes an indispensable companion for plant-saving indoor work. Its 130-litre capacity gives enormous reach when watering – about 13 times that of a conventional watering can.

- 130-litre container made of high-quality translucent PE with integrated handles and contents scale
- · Low centre of gravity
- Integrated pump sump for almost one hundred percent emptying
- · Quick coupling with water stop for Gardena systems
- Spray head with various spray settings
- Self-priming electric pump with battery and 6m spiral hose