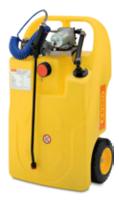

## **Transfer trolley Aqua: Flexible watering indoors**

Totally mobile, without annoying cables: The Aqua transfer trolley makes water transport effortless. This is particularly practical when watering plants in extensive buildings. Whether it is used in offices, hotel or hospital, the trolley quickly becomes an indispensable companion for plant-saving indoor work. Its 130-litre capacity gives enormous reach when watering – about 13 times that of a conventional watering can.

- 130-litre container made of high-quality translucent PE with integrated handles and contents scale
- · Low centre of gravity
- Integrated pump sump for almost one hundred percent emptying
- · Quick coupling with water stop for Gardena systems
- Spray head with various spray settings
- Self-priming electric pump with battery and 6m spiral hose