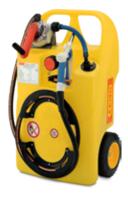

### Transfer trolley Blue: convenient AdBlue® refilling

The growing number of diesel vehicles with AdBlue® poses a true challenge for operators of workshops and fleets: How can the urea solution be delivered to the vehicles as simply as possible? With the transfer trolly Blue, it's easy and safe. Up to 130 litres of AdBlue® fit into its tank. Given a consumption of about 1 to 1.5 litres per 1,000 kilometres for passenger cars and commercial vehicles, this is enough to supply even large fleets with the additive in one go.

- Container made of high-quality polyethylene with 130 L capacity
- Integrated pump sump for almost one hundred percent emptying
- Submersible pump for approx. 25 L/m with battery and charger
- · 2m dispensing hose and automatic nozzle