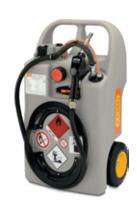

### **Transfer trolley Chem: Transporting chemicals safely**

Long distances from the warehouse to the site? No problem for the Chem transfer trolley. In industrial plants or car workshops, it ensures that liquid chemicals can be conveniently and safely transported to where they are needed. The 130-litre container of the transfer trolley Chem can be filled with coolants for machinery, cleaning agents, diluted acids or screenwash fluid and antifreeze. It is made of high-quality polyethylene, is transparent and its litre scale ensures transparency of the fill level.

- Container made of high-quality polyethylene with 130 L capacity
- · Integrated handles and nozzle holder
- · Low centre of gravity for easy transport
- Integrated pump sump enables almost one hundred percent emptying
- Screw cap with opening and thread for electric or manual barrel pump 1000mm
- · Pump set can be selected to suit the liquid