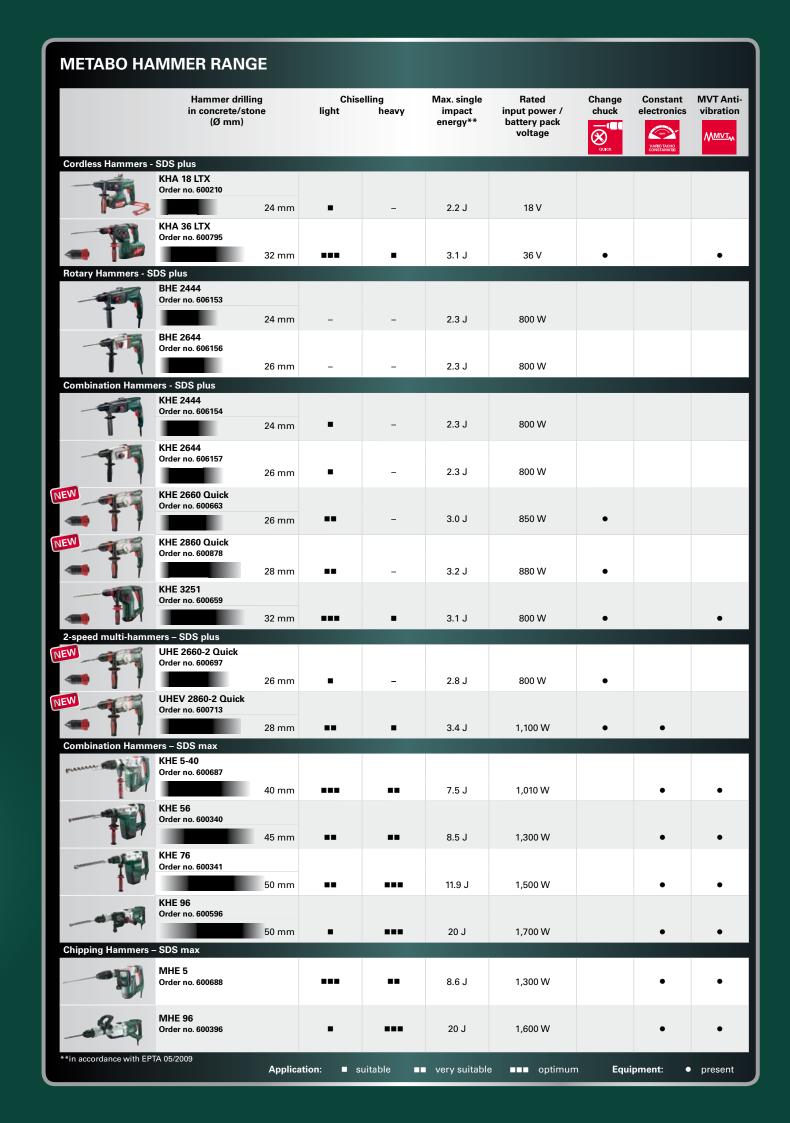

drilling speed and is among the most powerful it its class with up to 3.4 Joule.

### **Extremely robust**

Only Metabo offers professional rotary hammers with die-cast aluminium gear housings. They are developed and manufactured in Nürtingen, thus they are "Made in Germany" quality and at the same time the epitome of durability.

### **Extremely handy**

Compared to its predecessors, the new generation is not only significantly lighter and shorter, but was also extensively optimised in terms of ergonomics.

The best thing is to convince yourselves - in the daily endurance test of construction site was







Varied applications
Whether hammer
drilling, chiselling or
working with core bit
- the new generation
of rotary hammer is
consequently aimed
at the requirements
of professionals.





## YOUR PRODUCTIVITY TURBO: THE RIGHT ACCESSORIES.