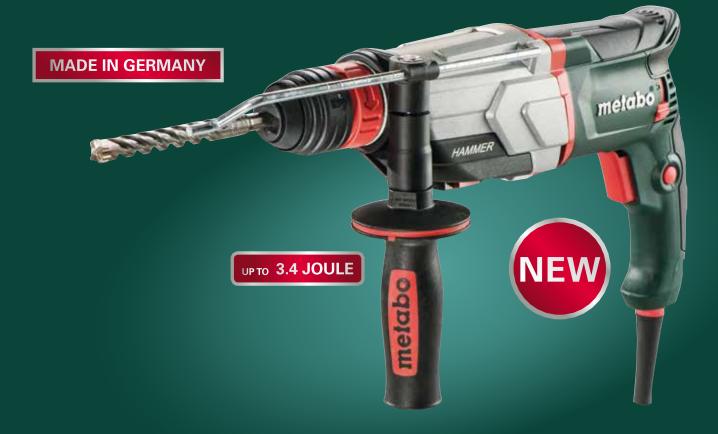

### n aluminium foundry

Our own aluminium foundry at our headquarters in Nürtingen ensures top "Made in Germany" performance

### **Extremely powerful**

The new generation with its highperformance impact mechanisms sets new performance standards in terms of drilling speed and is among the most powerful it its class with up to 3.4 Joule.

### **Extremely robust**

Only Metabo offers professional rotary hammers with die-cast aluminium gear housings. They are developed and manufactured in Nürtingen, thus they are "Made in Germany" quality and at the same time the epitome of durability.