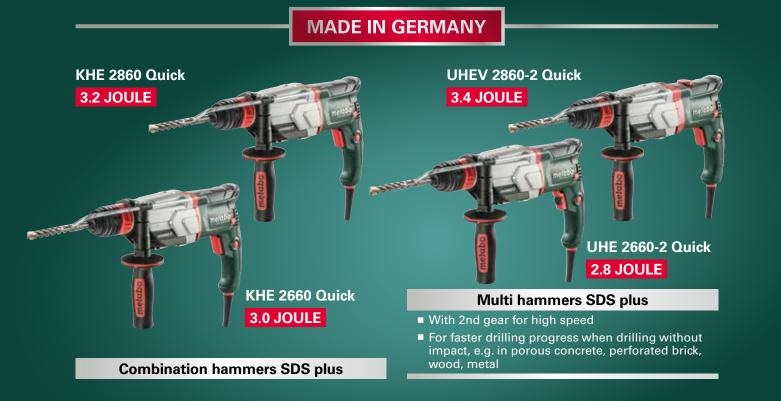

### Extremely powerful

- High-performance hammer action
- 3.2 Joule / 880 Watt

### **Extremely powerful**

The new generation with its highperformance impact mechanisms sets new performance standards in terms of drilling speed and is among the most powerful it its class with up to 3.4 Joule.

### **Extremely robust**

Only Metabo offers professional rotary hammers with die-cast aluminium gear housings. They are developed and manufactured in Nürtingen, thus they are "Made in Germany" quality and at the same time the epitome of durability.