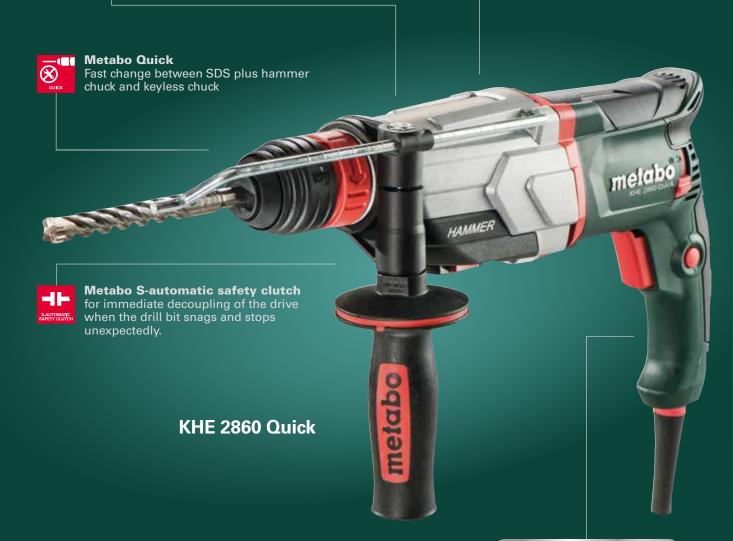

### Extremely robust

- With sturdy die-cast aluminium gear housing
- Better protection against external impact
- Guaranteed long service life and extreme resilience

### Extremely powerful

- High-performance hammer action
- 3.2 Joule / 880 Watt

### Extremely handy

- Shortest rotary hammer in its class
- Significantly lighter

### **Extremely powerful**

The new generation with its highperformance impact mechanisms sets new performance standards in terms of drilling speed and is among the most powerful it its class with up to 3.4 Joule.

### **Extremely robust**

Only Metabo offers professional rotary hammers with die-cast aluminium gear housings. They are developed and manufactured in Nürtingen, thus they are "Made in Germany" quality and at the same time the epitome of durability.

### **Extremely handy**

Compared to its predecessors, the new generation is not only significantly lighter and shorter, but was also extensively optimised in terms of ergonomics.

The best thing is to convince yourselves - in the daily endurance test of construction site was