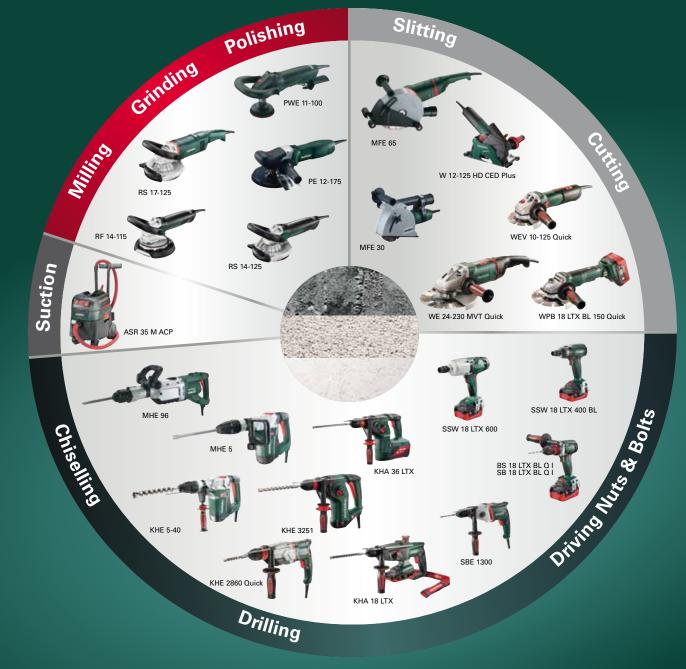

### Extremely robust

- With sturdy die-cast aluminium gear housing
- Better protection against external impact
- Guaranteed long service life and extreme resilience

### Extremely powerful

- High-performance hammer action
- 3.2 Joule / 880 Watt

### n aluminium foundry

Our own aluminium foundry at our headquarters in Nürtingen ensures top "Made in Germany" performance



### Extremely handy

- Shortest rotary hammer in its class
- Significantly lighter

## More information can be found under www.metabo.com

## METABO SYSTEM SOLUTIONS FOR PROCESSING CONCRETE, STONE AND PLASTER.











THE NEW ROTARY HAMMERS IN THE 2 KG CLASS: EXTREMELY ROBUST FOR HARD CONTINUOUS USE.





# EXTREMELY POWERFUL, EXTREMELY ROBUST, EXTREMELY HANDY.

### **Extremely powerful**

The new generation with its highperformance impact mechanisms sets new performance standards in terms of drilling speed and is among the most powerful it its class with up to 3.4 Joule.

### **Extremely robust**

Only Metabo offers professional rotary hammers with die-cast aluminium gear housings. They are developed and manufactured in Nürtingen, thus they are "Made in Germany" quality and at the same time the epitome of durability.

### **Extremely handy**

Compared to its predecessors, the new generation is not only significantly lighter and shorter, but was also extensively optimised in terms of ergonomic