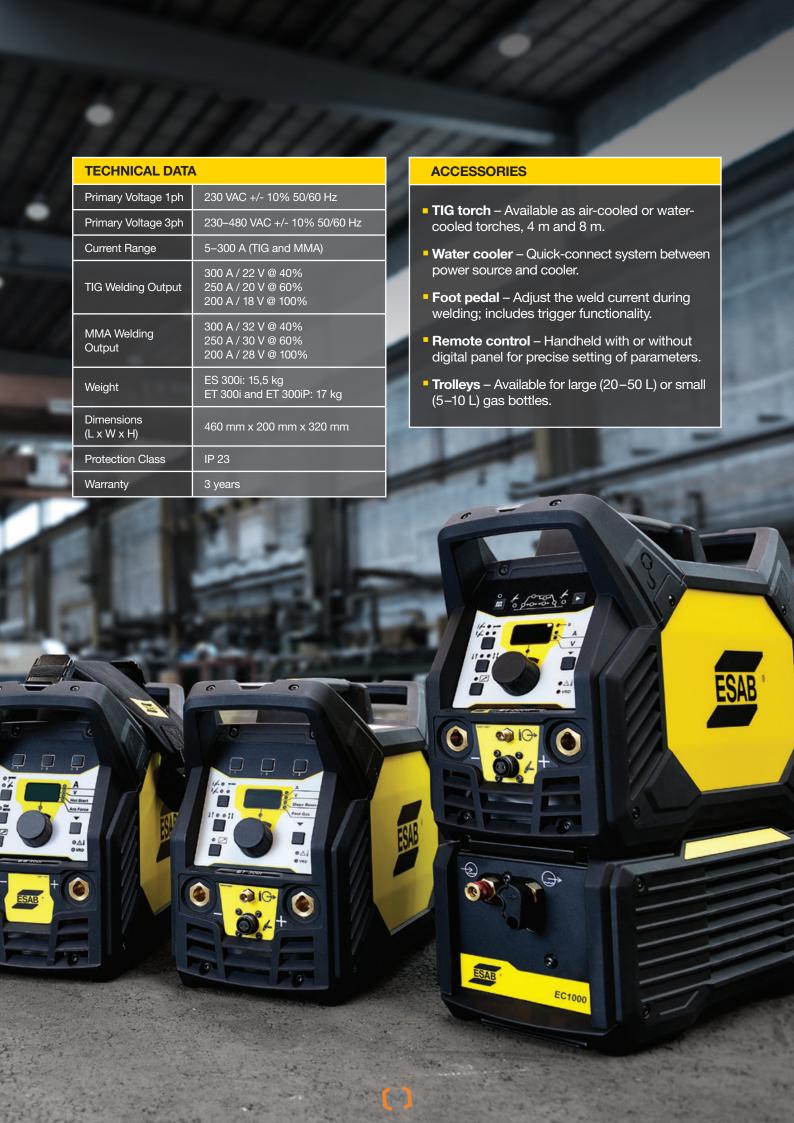

Extremely compact and lightweight – Renegade weighs in at only 15–17 kg (depending on model) and measures just 460 mm by 200 mm by 320 mm – giving it the smallest footprint, compared to competitors, and simplifying trolley manoeuvres when using it as a water-cooled system.

#### POWER TO THE WELDER.

The Renegade family has three models: ES 300i for MMA, and ET 300i and ET 300iP for HF TIG applications and MMA.

Outstanding power and reach – Run 300 amps at 40% duty cycle with mains and welding cables up to 100 m.

**Extreme multi-voltage capabilities** – Connect to 230 V single-phase power and 208 V to 528 V three-phase power with auto-sensing functionality and no rewiring required.

Adjust pre- and post-gas flow easily for protection of the weld and tungsten electrode. Adjust slope up/slope down for maximum weld quality.

Extreme flexibility – In mere minutes and without tools, Renegade goes from a water-cooled system hooked up to a trolley to an air-cooled portable machine.