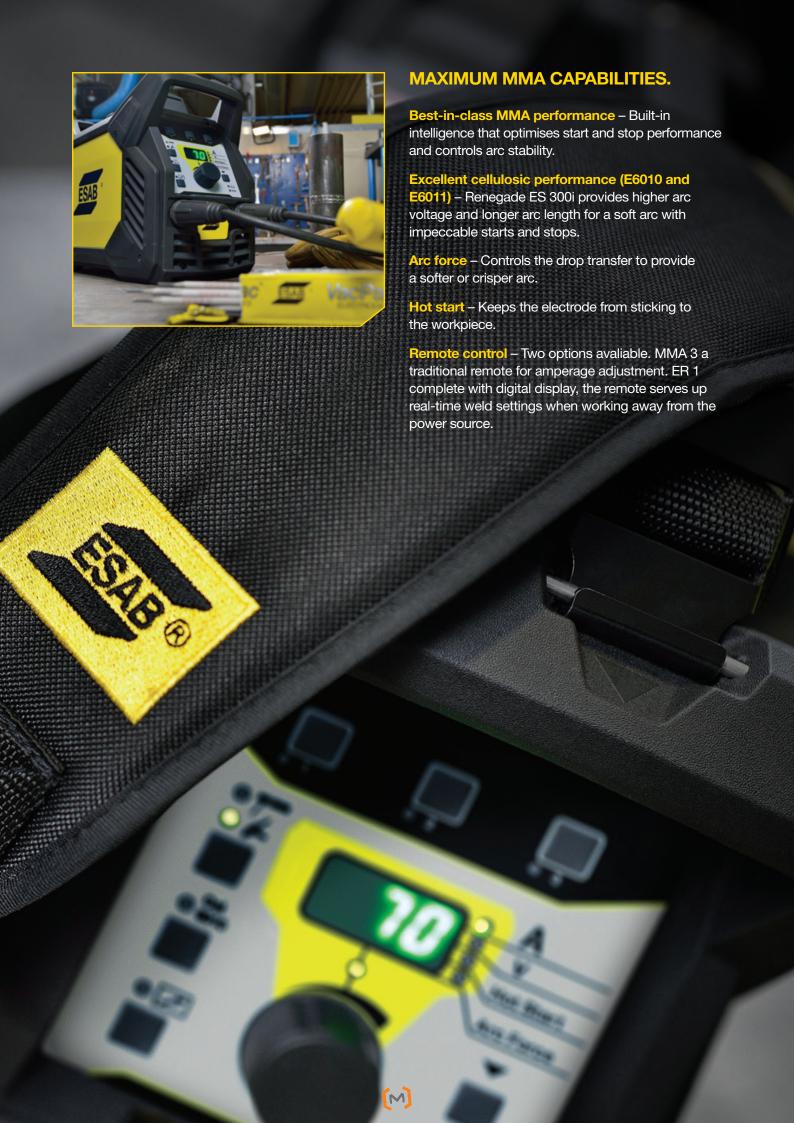

### CONVENIENCE AND CONTROL ARE IN YOUR HANDS.

Best-in-class weld starts – Soft yet distinct starts, regardless of the process, every time you strike an arc.

Intuitive interface – The machine's digital readout display, along with large buttons and controls, make it easy to set parameters and read them from a distance and in any light.

**Cable management** – An integrated latch system helps control cables so they can be secured to the machine, making it easy to pack up and go.

**Quick setup** – Little training is required with Renegade's simple setup and easy access to all important settings.

#### High-speed machine-to-arc communication -

Renegade reads the arc faster than most machines, equating to better control, higher travel speed, a more stable arc, and virtually no spatter in MMA mode.