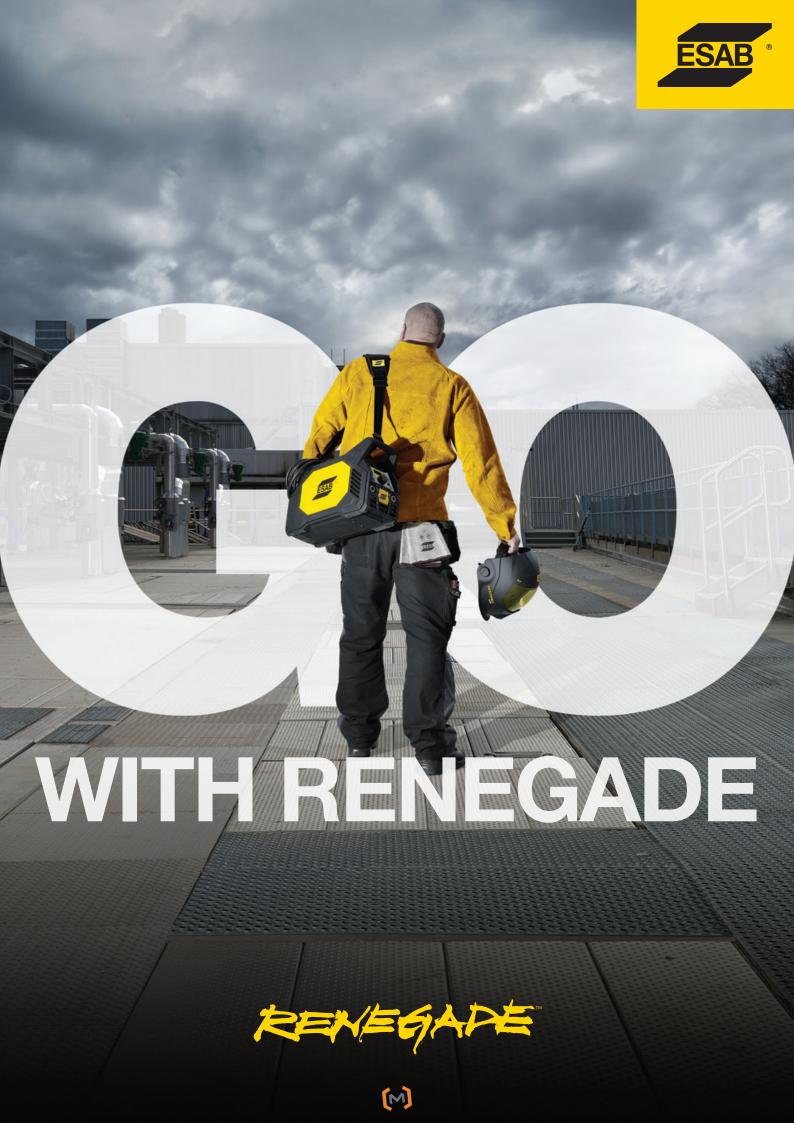

## RENEGADE: TIG AND MMA TO GO.

Welders are always on the go. They go fast. They go far. They go hard. They need a machine that can keep up. That machine is Renegade.

#### WELD ON THE MOVE.

As the most compact and lightweight welder in its class, Renegade is the definition of a field machine. Three handles make it easy to grab, push, pull, or throw it over your shoulder so you can get to hard-to-reach areas that have limited access.

Easy to carry – The three-handle roll cage design lets you either lift with one hand, with both hands, or by crane. If slinging it over your shoulder and going hands-free is ideal, the padded shoulder strap is as comfortable as they come.