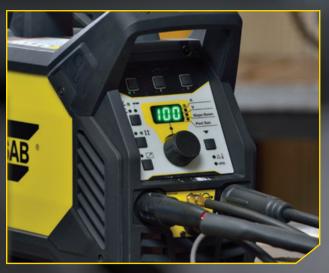

### CONVENIENCE AND CONTROL ARE IN YOUR HANDS.

Best-in-class weld starts – Soft yet distinct starts, regardless of the process, every time you strike an arc.

Intuitive interface – The machine's digital readout display, along with large buttons and controls, make it easy to set parameters and read them from a distance and in any light.

**Cable management** – An integrated latch system helps control cables so they can be secured to the machine, making it easy to pack up and go.

**Quick setup** – Little training is required with Renegade's simple setup and easy access to all important settings.