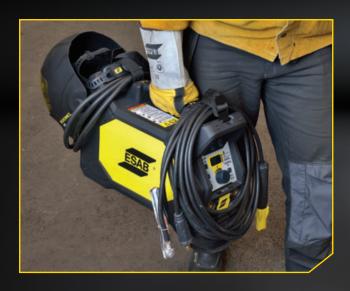

Extremely compact and lightweight – Renegade weighs in at only 15–17 kg (depending on model) and measures just 460 mm by 200 mm by 320 mm – giving it the smallest footprint, compared to competitors, and simplifying trolley manoeuvres when using it as a water-cooled system.

Easy to carry – The three-handle roll cage design lets you either lift with one hand, with both hands, or by crane. If slinging it over your shoulder and going hands-free is ideal, the padded shoulder strap is as comfortable as they come.

**Cable management** – An integrated latch system helps control cables so they can be secured to the machine, making it easy to pack up and go.

**Quick setup** – Little training is required with Renegade's simple setup and easy access to all important settings.