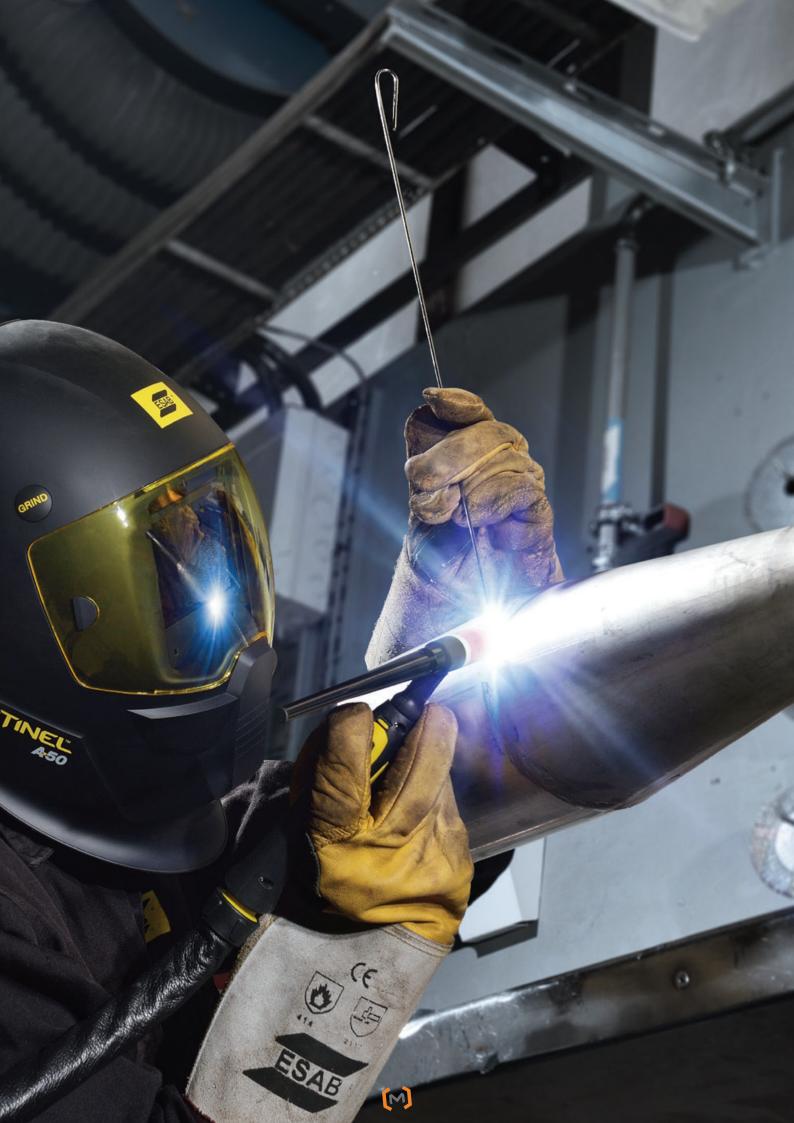

#### **OUTSTANDING TIG PERFORMANCE.**

Arc starts – Strike the TIG arc using high frequency (HF) start sequence, which guarantees no tungsten inclusions. Switch to LiftTIG for applications where HF is not permitted.

Foot pedal – For TIG applications, the foot pedal keeps both hands free to control the arc and feed the filler metal.

When you choose this top-notch machine, you will want top-notch ESAB filler metals to match. Go with our wide selection of TIG rods and MMA electrodes. Visit esab.com/fillermetals.