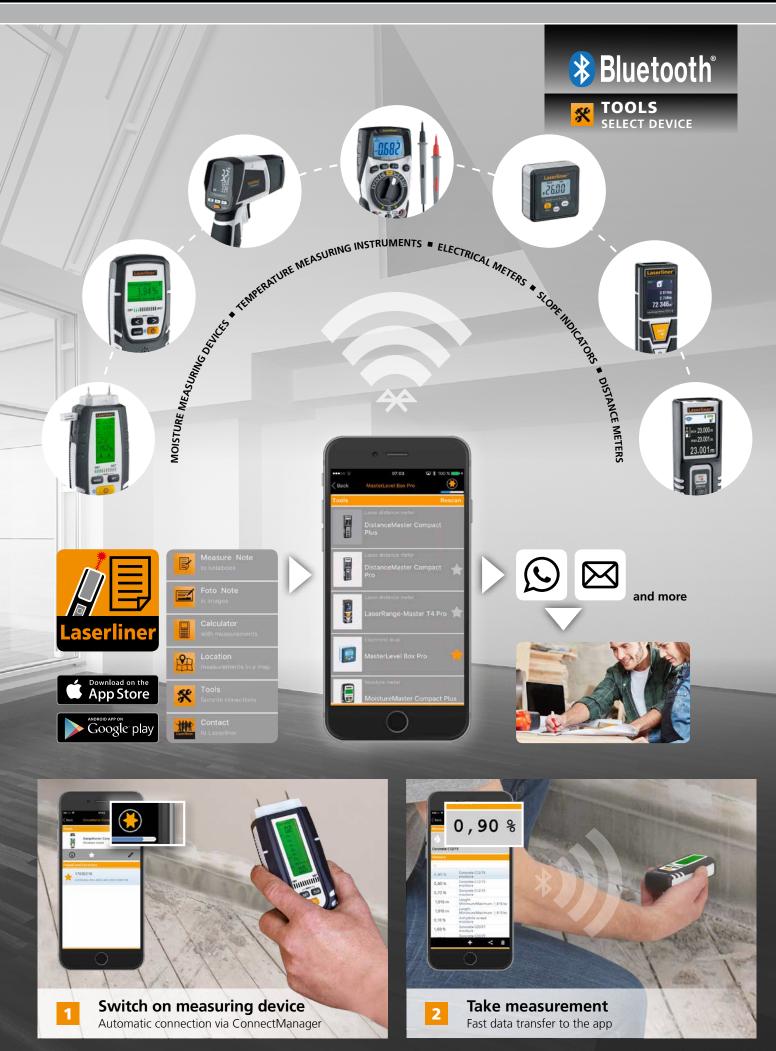

# MeasureNote UPDATE Manage measured values intelligently

Multi Device Support Multifunctional app for measuring technology with Bluetooth

### Automatic measurement / remote triggering

- Some devices measure and send the data automatically when stationary for fast comparison measurements or alignment
- Enables remote triggering of measurement from your smartphone or tablet
- Measuring device can be positioned in difficult to reach locations

### 🛒 FotoNote

- Quickly edit camera images
- Transfer measured values to photos
- Freely mark relevant areas
- Add timestamp
- Add values from the notebook

### 📕 Calculator

- Use common mathematical functions for calculations with transferred measured values
- Add values by remote control during the calculation
- M-/M+ memory for further use in the notebook

### 😵 Bluetooth