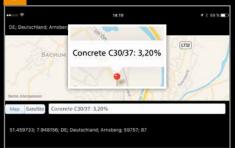

### 5 Map view

| MEASURE NOTE     |                                                                                         |
|------------------|-----------------------------------------------------------------------------------------|
| COMPATIBILITY    |                                                                                         |
| IOS              | iPhone, iPad, iPodTouch,<br>optimised for iPhone 5, 6, 6 Plus and 7<br>system $\ge 8.1$ |
| Android          | Phone, tablet system $\geq$ 4.4.3, with ARM-CPU                                         |
| Bluetooth        | ≥ 4.0                                                                                   |
| Language version | English                                                                                 |
|                  |                                                                                         |