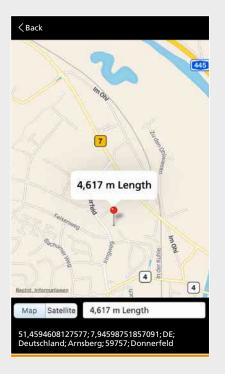

### 🎦 Location

 Storage of measured value location and address

### 5 Map view

| MEASURE NOTE     |                                                                                         |
|------------------|-----------------------------------------------------------------------------------------|
| COMPATIBILITY    |                                                                                         |
| IOS              | iPhone, iPad, iPodTouch,<br>optimised for iPhone 5, 6, 6 Plus and 7<br>system $\ge 8.1$ |
| Android          | Phone, tablet system $\geq$ 4.4.3, with ARM-CPU                                         |
| Bluetooth        | ≥ 4.0                                                                                   |
| Language version | English                                                                                 |
|                  |                                                                                         |