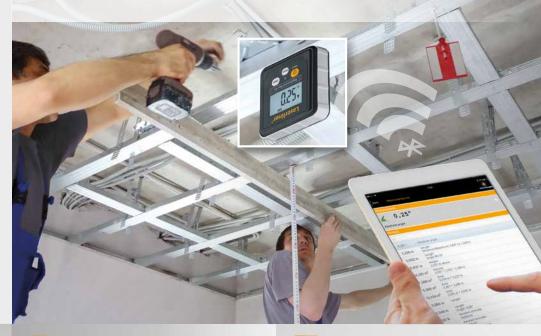

### Automatic measurement / remote triggering

- Some devices measure and send the data automatically when stationary for fast comparison measurements or alignment
- Enables remote triggering of measurement from your smartphone or tablet
- Measuring device can be positioned in difficult to reach locations

### 😵 Bluetooth