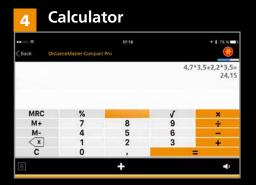

### 📕 Calculator

- Use common mathematical functions for calculations with transferred measured values
- Add values by remote control during the calculation
- M-/M+ memory for further use in the notebook