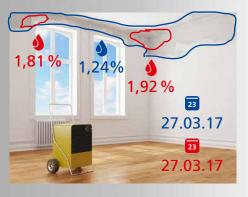

### Makes your work easier

- Store measured data in one place
- Check drying process by temperature marks on photo
- Record construction defects directly on site
- Sketches are the ideal template for creating layout or detailed plans
- Precisely calculate material quantities at the office