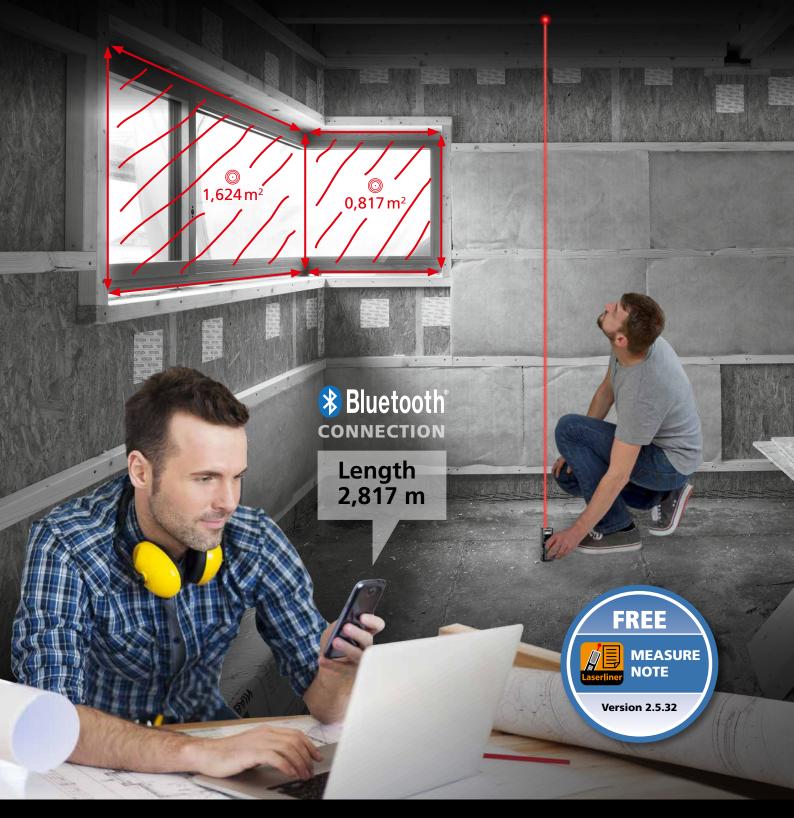

# MeasureNote UPDATE Manage measured values intelligently

Multi Device Support Multifunctional app for measuring technology with Bluetooth

#### **Many functions**

- Automatic voice output of measured values – DE, EN, NL, DA, FR, ES, IT, PL, FI, SV, NO
- Note down important details in the notebook
- Send object photos with measured values by email, WhatsApp etc.
- The last known location is stored
- Direct link to operating instructions of the device
- Permanent signal strength display

### Makes your work easier

- Store measured data in one place
- Check drying process by temperature marks on photo
- Record construction defects directly on site
- Sketches are the ideal template for creating layout or detailed plans
- Precisely calculate material quantities at the office