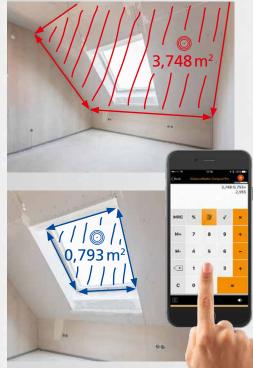

### Makes your work easier

- Store measured data in one place
- Check drying process by temperature marks on photo
- Record construction defects directly on site
- Sketches are the ideal template for creating layout or detailed plans
- Precisely calculate material quantities at the office