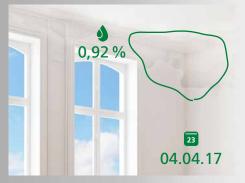

### Makes your work easier

- Store measured data in one place
- Check drying process by temperature marks on photo
- Record construction defects directly on site
- Sketches are the ideal template for creating layout or detailed plans
- Precisely calculate material quantities at the office