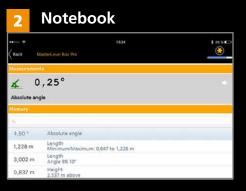

#### **Many functions**

- Automatic voice output of measured values – DE, EN, NL, DA, FR, ES, IT, PL, FI, SV, NO
- Note down important details in the notebook
- Send object photos with measured values by email, WhatsApp etc.
- The last known location is stored
- Direct link to operating instructions of the device
- Permanent signal strength display

### Makes your work easier

- Store measured data in one place
- Check drying process by temperature marks on photo
- Record construction defects directly on site
- Sketches are the ideal template for creating layout or detailed plans
- Precisely calculate material quantities at the office