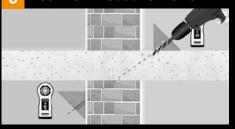

#### **OVERVIEW**

1 Determine drilling position

Metal detection

**3** Voltage detection

Offset measurement

5 Multipoint measurement

6 Corner measurement