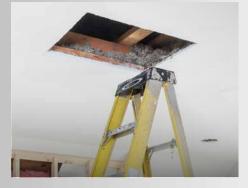

#### **Cut-outs**

- Wall cut-out: Opening for window or door
- Ceiling opening:
   Installing new stairs or creating access to loft