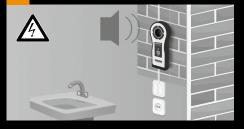

# CenterScanner Plus Professional drill guide

Position the transmitter
Built-in metal and voltage warning

Perfectly centred drill hole

Integrated wall thickness display

448 855

#### Time / cost saving

- Determine wall or ceiling thickness to correctly calculate estimates
- One-man operation to quickly align drilling position
- Avoid drilling into live cables and metal pipes
- Avoid damaging drill by hitting steel beams or reinforcements

#### No misplaced holes

- Guessing the position of the drill hole is a thing of the past
- Precisely determine the position of openings in walls and ceilings
- Select suitable type and length of drill – with help of wall and ceiling thickness display
- Freely select drilling direction no more overhead drilling