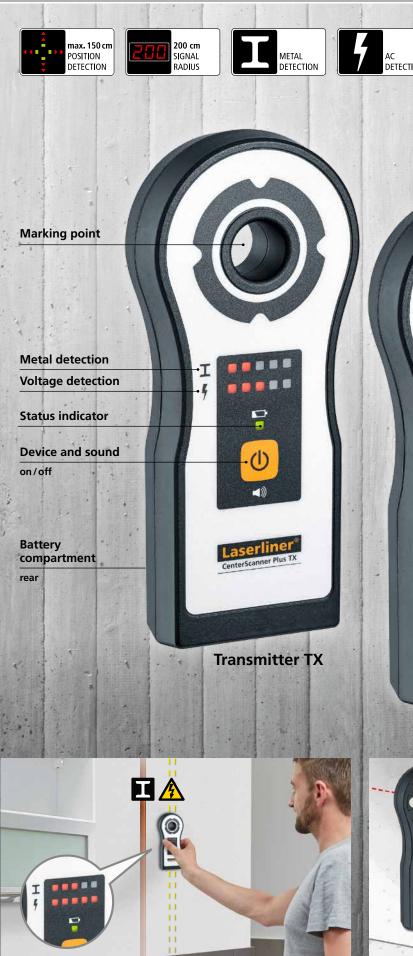

# CenterScanner Plus Professional drill guide

Position the transmitter
Built-in metal and voltage warning

Perfectly centred drill hole

Integrated wall thickness display

448 855

#### No misplaced holes

- Guessing the position of the drill hole is a thing of the past
- Precisely determine the position of openings in walls and ceilings
- Select suitable type and length of drill – with help of wall and ceiling thickness display
- Freely select drilling direction no more overhead drilling