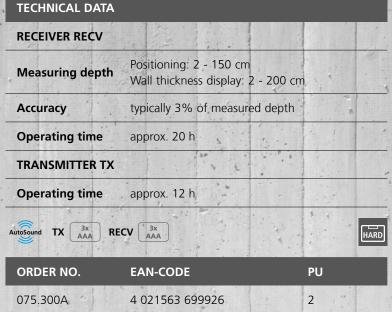

#### Time / cost saving

- Determine wall or ceiling thickness to correctly calculate estimates
- One-man operation to quickly align drilling position
- Avoid drilling into live cables and metal pipes
- Avoid damaging drill by hitting steel beams or reinforcements

#### No misplaced holes

- Guessing the position of the drill hole is a thing of the past
- Precisely determine the position of openings in walls and ceilings
- Select suitable type and length of drill – with help of wall and ceiling thickness display
- Freely select drilling direction no more overhead drilling