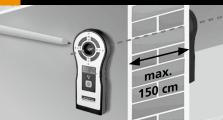

# CenterScanner Plus Professional drill guide

Position the transmitter
Built-in metal and voltage warning

Perfectly centred drill hole

Integrated wall thickness display

448 855

#### No misplaced holes

- Guessing the position of the drill hole is a thing of the past
- Precisely determine the position of openings in walls and ceilings
- Select suitable type and length of drill – with help of wall and ceiling thickness display
- Freely select drilling direction no more overhead drilling