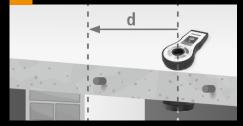

#### **OVERVIEW**

1 Determine drilling position

Metal detection

**3** Voltage detection

Offset measurement

5 Multipoint measurement

6 Corner measurement