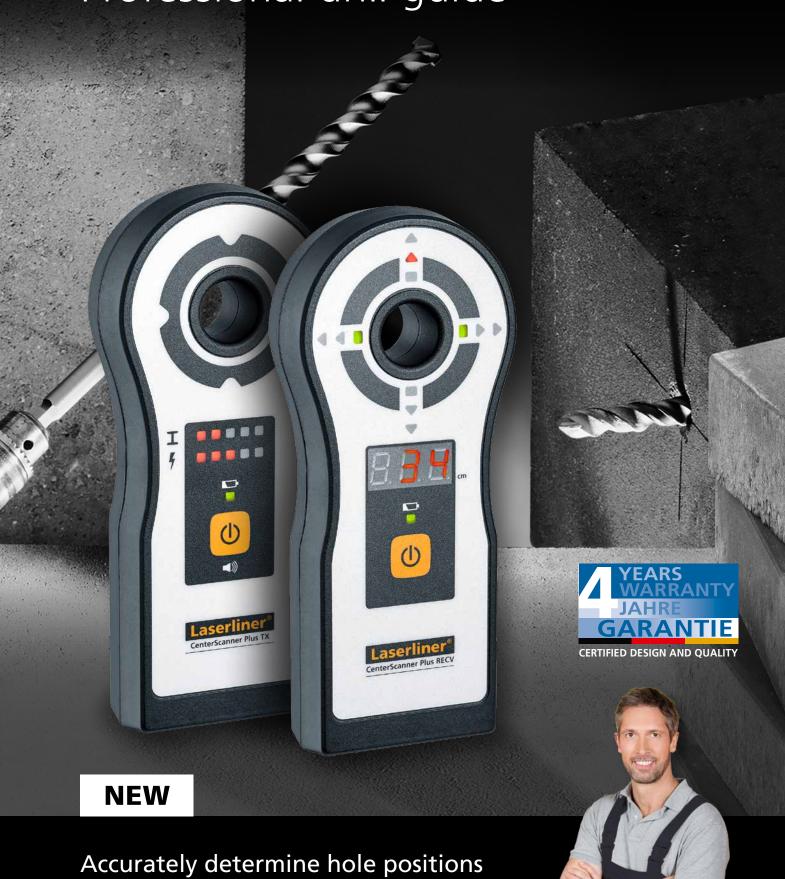

# CenterScanner Plus Professional drill guide

Position the transmitter
Built-in metal and voltage warning

Perfectly centred drill hole

Integrated wall thickness display

448 855