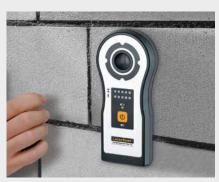

# CenterScanner Plus Professional drill guide

Position the transmitter
Built-in metal and voltage warning

Perfectly centred drill hole

Integrated wall thickness display

448 855

#### **OVERVIEW**

1 Determine drilling position

Metal detection

**3** Voltage detection

Offset measurement

5 Multipoint measurement

6 Corner measurement