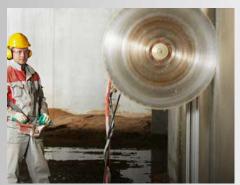

#### Core holes

- Laying waste water pipes
- Installing piping for air conditioning systems
- Breaking-out holes for chimneys or extractors etc.

#### **Holes**

- Laying heating, ventilation or water pipes
- Rewiring buildings
- Structured installation of computer and telephone networks

#### **Cut-outs**

- Wall cut-out: Opening for window or door
- Ceiling opening:
   Installing new stairs or creating access to loft