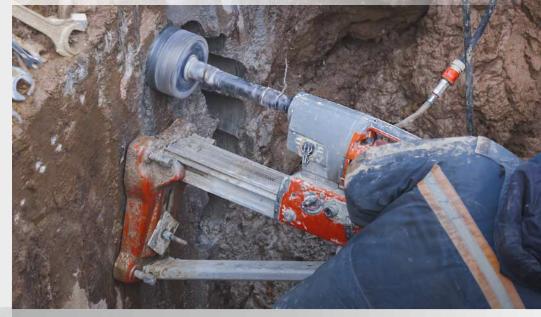

#### Core holes

- Laying waste water pipes
- Installing piping for air conditioning systems
- Breaking-out holes for chimneys or extractors etc.