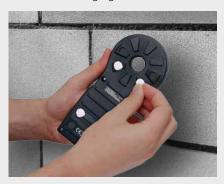

### **ADHESIVE KIT**

#### Securing transmitter

 Can be fixed to any surfaces without damaging them