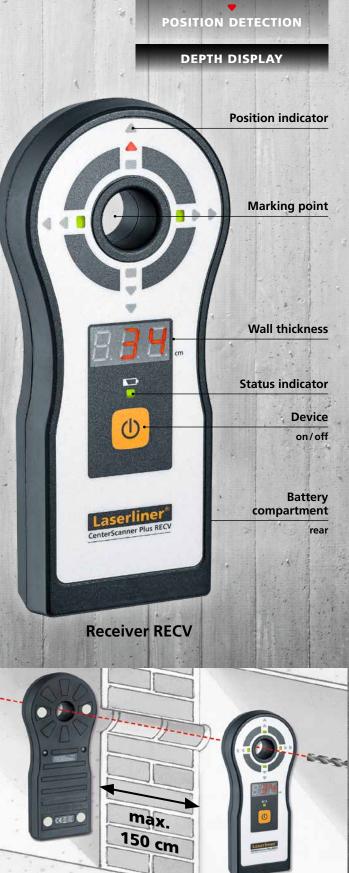

# CenterScanner Plus Professional drill guide

Position the transmitter
Built-in metal and voltage warning

Perfectly centred drill hole

Integrated wall thickness display

448 855

#### No misplaced holes

- Guessing the position of the drill hole is a thing of the past
- Precisely determine the position of openings in walls and ceilings
- Select suitable type and length of drill – with help of wall and ceiling thickness display
- Freely select drilling direction no more overhead drilling