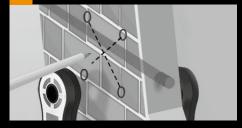

#### **OVERVIEW**

1 Determine drilling position

Metal detection

**3** Voltage detection

Offset measurement

5 Multipoint measurement

6 Corner measurement