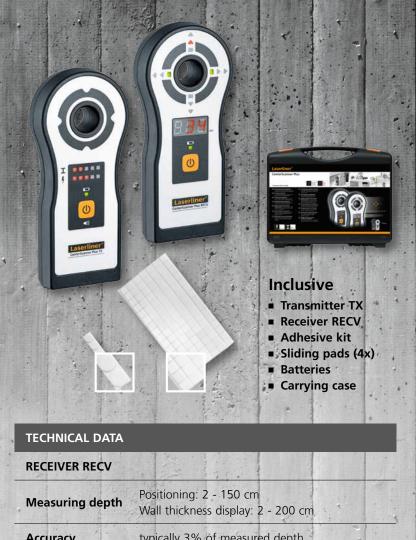

### **ADHESIVE KIT**

#### Securing transmitter

 Can be fixed to any surfaces without damaging them