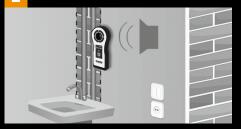

# CenterScanner Plus Professional drill guide

Position the transmitter
Built-in metal and voltage warning

Perfectly centred drill hole

Integrated wall thickness display

448 855

#### Time / cost saving

- Determine wall or ceiling thickness to correctly calculate estimates
- One-man operation to quickly align drilling position
- Avoid drilling into live cables and metal pipes
- Avoid damaging drill by hitting steel beams or reinforcements

#### No misplaced holes

- Guessing the position of the drill hole is a thing of the past
- Precisely determine the position of openings in walls and ceilings
- Select suitable type and length of drill – with help of wall and ceiling thickness display
- Freely select drilling direction no more overhead drilling