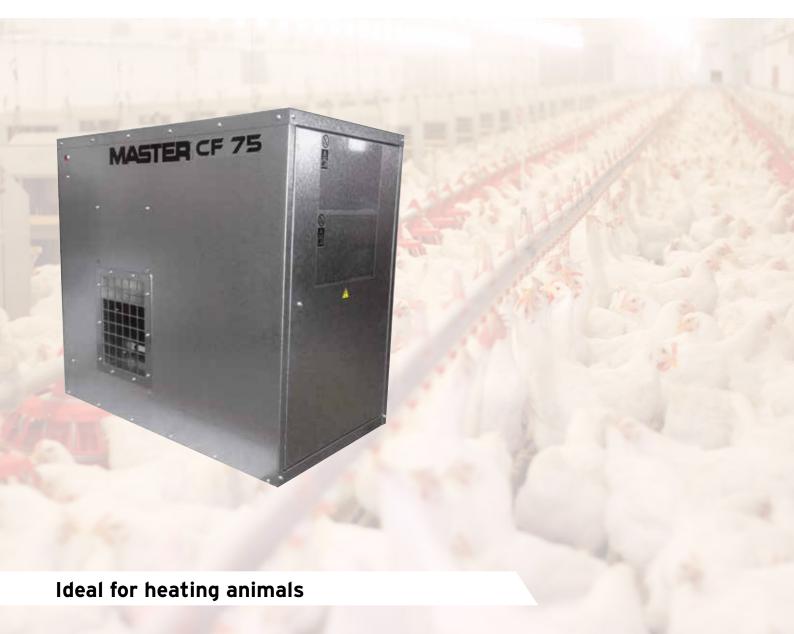

#### FUNCTIONING PRINCIPLES

CF 75 SPARK takes air from the bottom, which is heated through a gas burner and comes out through a centrifugal fan

# **APPLICATIONS** BREEDING FARMS

INDOOR INSTALLATION

**OUTDOOR INSTALLATION** 