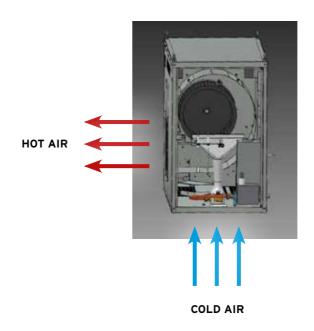

#### FUNCTIONING PRINCIPLES

CF 75 SPARK takes air from the bottom, which is heated through a gas burner and comes out through a centrifugal fan