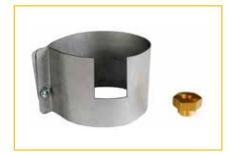

#### **ACCESSORIES INCLUDED**

4 hanging HOOKS included

one DIVERTER made of 2 parts (left and right) included

KIT TO TRANSFORM from LPG to natural gas included