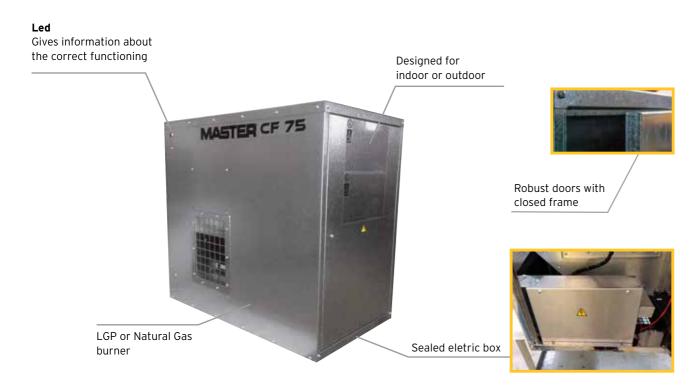

### Main features:

- Very reliable spark ignition
- Robust construction
- It can work with LPG or natural gas (transformation kit included)
- Powerful centrifugal fan
- LED indicator
- Overheat thermostat
- Electronic board
- Heating or ventilation mode
- Post ventilation