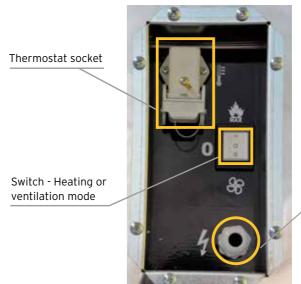

| mm                                     | 825 x 515 x 780 |
| Net/gross weight               | kg                                     | 57 / 61         |
| Pallet                         | pcs                                    | 4               |
| Power supply                   | V/Hz                                   | 220-240/50      |

### Main features:

- Very reliable spark ignition
- Robust construction
- It can work with LPG or natural gas (transformation kit included)
- Powerful centrifugal fan
- LED indicator
- Overheat thermostat
- Electronic board
- Heating or ventilation mode
- Post ventilation

#### FUNCTIONING PRINCIPLES



CF 75 SPARK takes air from the bottom, which is heated through a gas burner and comes out through a centrifugal fan

# CONTROL PANEL



Sealed hole for power connection





#### **ACCESSORIES INCLUDED**



4 hanging HOOKS included



one DIVERTER made of 2 parts (left and right) included



KIT TO TRANSFORM from LPG to natural gas included

#### **OPTIONALS**



Hanging chains for indoor installation



Brackets for indoor installation



Kit for outdoor installation



TH5 thermostat



Digital thermostat

# **APPLICATIONS** BREEDING FARMS



INDOOR INSTALLATION



**OUTDOOR INSTALLATION**