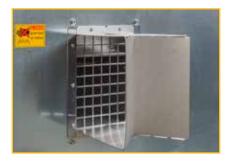

#### FUNCTIONING PRINCIPLES

CF 75 SPARK takes air from the bottom, which is heated through a gas burner and comes out through a centrifugal fan

# CONTROL PANEL

Sealed hole for power connection