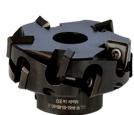

Continuous angle adjustment from 0 to 60°.

339 mm (13.4")

Pipe beveling

441 mm (17.4")

800 0

Mono block milling head, with 10 indexable inserts fixed with screws. Product code: GLW-0461-03-00-00-0

Cutting Insert HD (1 piece), sold 10 pcs/box Product code: PLY-000591