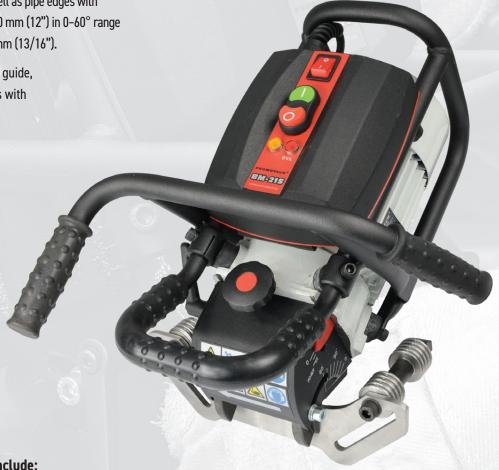

## BM-21S | STAINLESS STEEL BEVELLER

The BM-21S Beveling Machine is designed for milling edges of plates and pipes made of stainless steels. The machine enables to bevel sheet edges as well as pipe edges with diameters from 150 mm (6") to 300 mm (12") in 0-60° range with maximum bevel width of 21 mm (13/16").

## Most important features include:

- · low speed motor suitable for machining stainless steel
- · guide plate with guide rolls made of stainless steel
- up to 21 mm bevel width at 45°
- beveling angles adjusted continuously between 0 to 60°
- new single milling head equipped with 10 square inserts makes machining process far more efficient and much less operator fatiguing
- fast and easy inserts exchange with no need for special adjustment
- · easy setting of bevel angle and bevel width
- vibration insulation protects both the operator and electronics against vibration
- one universal guide plate for beveling both plates and pipes