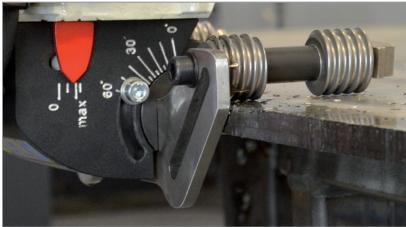

Continuous angle adjustment from 0 to 60°.

339 mm (13.4")

Pipe beveling

441 mm (17.4")

800 0

Mono block milling head, with 10 indexable inserts fixed with screws. Product code: GLW-0461-03-00-00-0

Cutting Insert HD (1 piece), sold 10 pcs/box Product code: PLY-000591