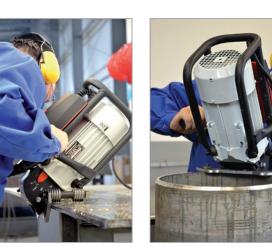

## BM-21S | STAINLESS STEEL BEVELLER

The BM-21S Beveling Machine is designed for milling edges of plates and pipes made of stainless steels. The machine enables to bevel sheet edges as well as pipe edges with diameters from 150 mm (6") to 300 mm (12") in 0-60° range with maximum bevel width of 21 mm (13/16").

When equipped with an optional guide, BM-21S allows working on pipes with diameters over 300 mm (12").

## Most important features include:

- · low speed motor suitable for machining stainless steel
- · guide plate with guide rolls made of stainless steel
- up to 21 mm bevel width at 45°
- beveling angles adjusted continuously between 0 to 60°
- new single milling head equipped with 10 square inserts makes machining process far more efficient and much less operator fatiguing
- fast and easy inserts exchange with no need for special adjustment
- · easy setting of bevel angle and bevel width
- vibration insulation protects both the operator and electronics against vibration
- one universal guide plate for beveling both plates and pipes