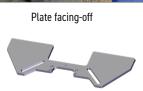

Max. bevel width 21 mm

Bevel angles 0-609

Top beveling

Facing off

Pipe beveling OD 150-300 mm OD 260-600 mm (option)

| BM-21S TECHNICAL SPECIFICATION   |                                                      |
|----------------------------------|------------------------------------------------------|
| Power supply                     | 230 V AC / 50 Hz or 115 V AC / 60 Hz                 |
| Induction motor                  | with increased start-up current                      |
| Power                            | 1600 W (for 50 Hz); 1800 W (for 60 Hz)               |
| Spindle speed                    | 1360-1630 rpm (at 230 V)<br>1300-1560 rpm (at 115 V) |
| Tooling                          | integrated milling head with 10 square TCT inserts   |
| Beveling angle                   | 0-60° with continuous angle adjustment               |
| Max bevel width                  | 21 mm (13/16")                                       |
| Weight Approx.                   | 23 kg (51 lbs)                                       |
| Product Code 220-240 V, 50-60 Hz | UKS-0505-10-20-00-0                                  |
| Product Code 110-120 V, 50-60 Hz | UKS-0505-10-10-00-0                                  |