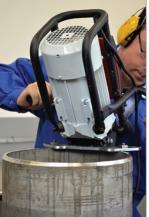

## BM-21S | STAINLESS STEEL BEVELLER

The BM-21S Beveling Machine is designed for milling edges of plates and pipes made of stainless steels. The machine enables to bevel sheet edges as well as pipe edges with diameters from 150 mm (6") to 300 mm (12") in 0-60° range with maximum bevel width of 21 mm (13/16").

## Most important features include:

- · low speed motor suitable for machining stainless steel
- · guide plate with guide rolls made of stainless steel
- up to 21 mm bevel width at 45°
- beveling angles adjusted continuously between 0 to 60°
- new single milling head equipped with 10 square inserts makes machining process far more efficient and much less operator fatiguing
- fast and easy inserts exchange with no need for special adjustment
- · easy setting of bevel angle and bevel width
- vibration insulation protects both the operator and electronics against vibration
- one universal guide plate for beveling both plates and pipes