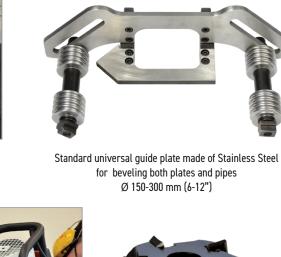

## Most important features include:

- · low speed motor suitable for machining stainless steel
- · guide plate with guide rolls made of stainless steel
- up to 21 mm bevel width at 45°
- beveling angles adjusted continuously between 0 to 60°
- new single milling head equipped with 10 square inserts makes machining process far more efficient and much less operator fatiguing
- fast and easy inserts exchange with no need for special adjustment
- · easy setting of bevel angle and bevel width
- vibration insulation protects both the operator and electronics against vibration
- one universal guide plate for beveling both plates and pipes

Continuous angle adjustment from 0 to 60°.

339 mm (13.4")

Pipe beveling

441 mm (17.4")

800 0

Mono block milling head, with 10 indexable inserts fixed with screws. Product code: GLW-0461-03-00-00-0

Cutting Insert HD (1 piece), sold 10 pcs/box Product code: PLY-000591