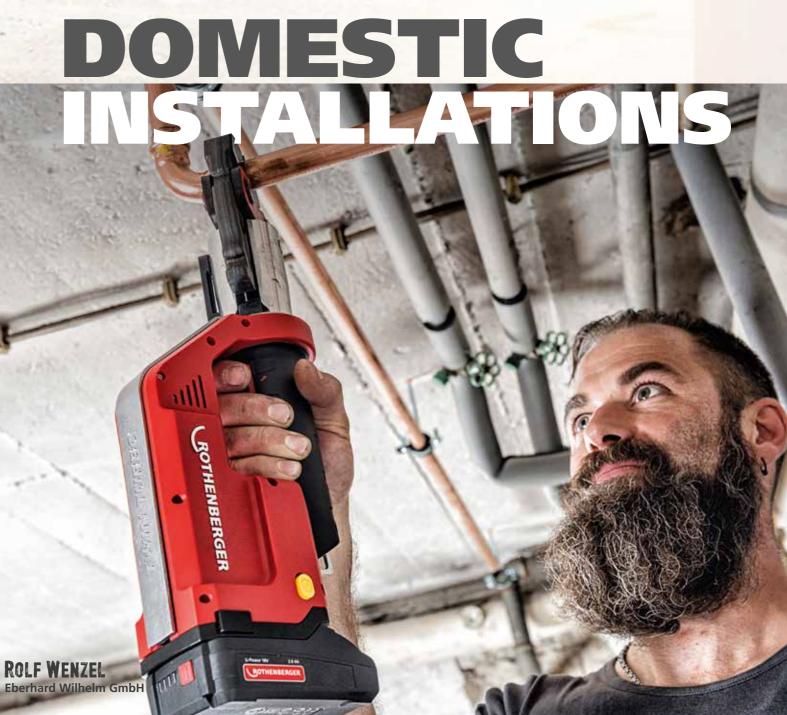

### TWIN TURBO IS SAFE.

Constant Force Technology (CFT®) guarantees constant pressing force.

TWIN TURBO FOR

From top to bottom – with the ROMAX Compact TT all domestic installations can be carried out with metal fittings up to Ø 35 mm, plastic and multi-layer pipes (MLP) up to Ø 40 mm.

In service cases mostly one thing is missing: space to work. With the ROMAX Compact TT even tight spaces are no challenge - and most situations can be mastered easily with this compact machine.

TWIN TURBO IS COMPACT.