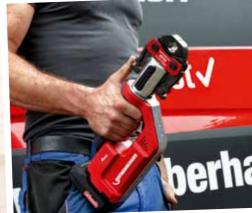

# "SMALL, LIGHT AND EASY TO HANDLE"

Heating installers and service technicians were on the same page: The machine must be small, light and easy to handle.

Based on that, we developed two different prototypes and gave them to tradesmen to test - one

# BALANCE.

- The engine and the gear are located opposite the hydraulic system in the two cylinders.
- Therefore, the center of gravity is where the user grips the machine.
- The perfectly balanced weight distribution enables users to work comfortably - even over long periods of work.

## SIZE.

- Installing components in two cylinders reduces the size of the machine.
- This is why the two-cylinder shape is shorter than the wand shape.
- The two-cylinder shape saves 15 % of the length: The ROMAX Compact TT measures only 34 cm.

## POWER.

- The ROMAX Compact TT has a powerful and newly developed pressure heart.
- This enables pressing of metal fittings up to Ø 35 mm.
- The speed results from the turbo pressure: Every press cycle takes only 3 seconds.