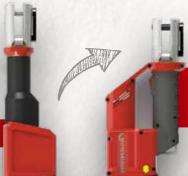

WAND-SHAPED.

The other in a new

#### SHAPE WITH TWO CYLINDERS.

For the majority, this shape was the clear winner the handling was just an unbeatable advantage.

At the end of the development stood the ROMAX Compact TT: a small and handy machine, which is able to press metal fittings up to Ø 35 mm within 3 seconds. And perfectly balanced at that.