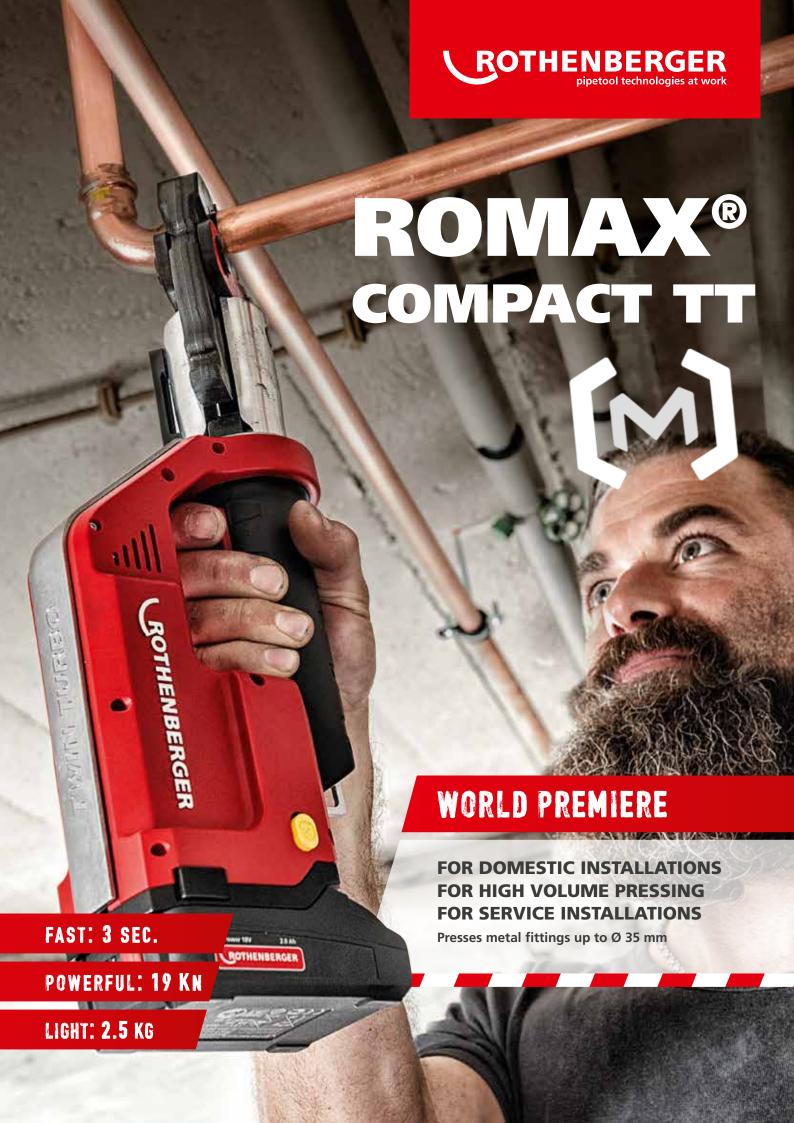

Our goals were ambitious: our new pressing machine was to press metal fittings up to Ø 35 mm within 3 seconds. But what else tips the scales in the decision for a press machine?

**OUR QUESTION:** 

## POWER.

- The ROMAX Compact TT has a powerful and newly developed pressure heart.
- This enables pressing of metal fittings up to Ø 35 mm.
- The speed results from the turbo pressure: Every press cycle takes only 3 seconds.

The 34 cm press machine only weighs 2.5 kg.

TWIN TURBO IS FAST.

Done in 3 seconds due to turbo pressure.

### TWIN TURBO IS POWERFUL.

Pressing of metal fittings with 19 kN up to Ø 35 mm.