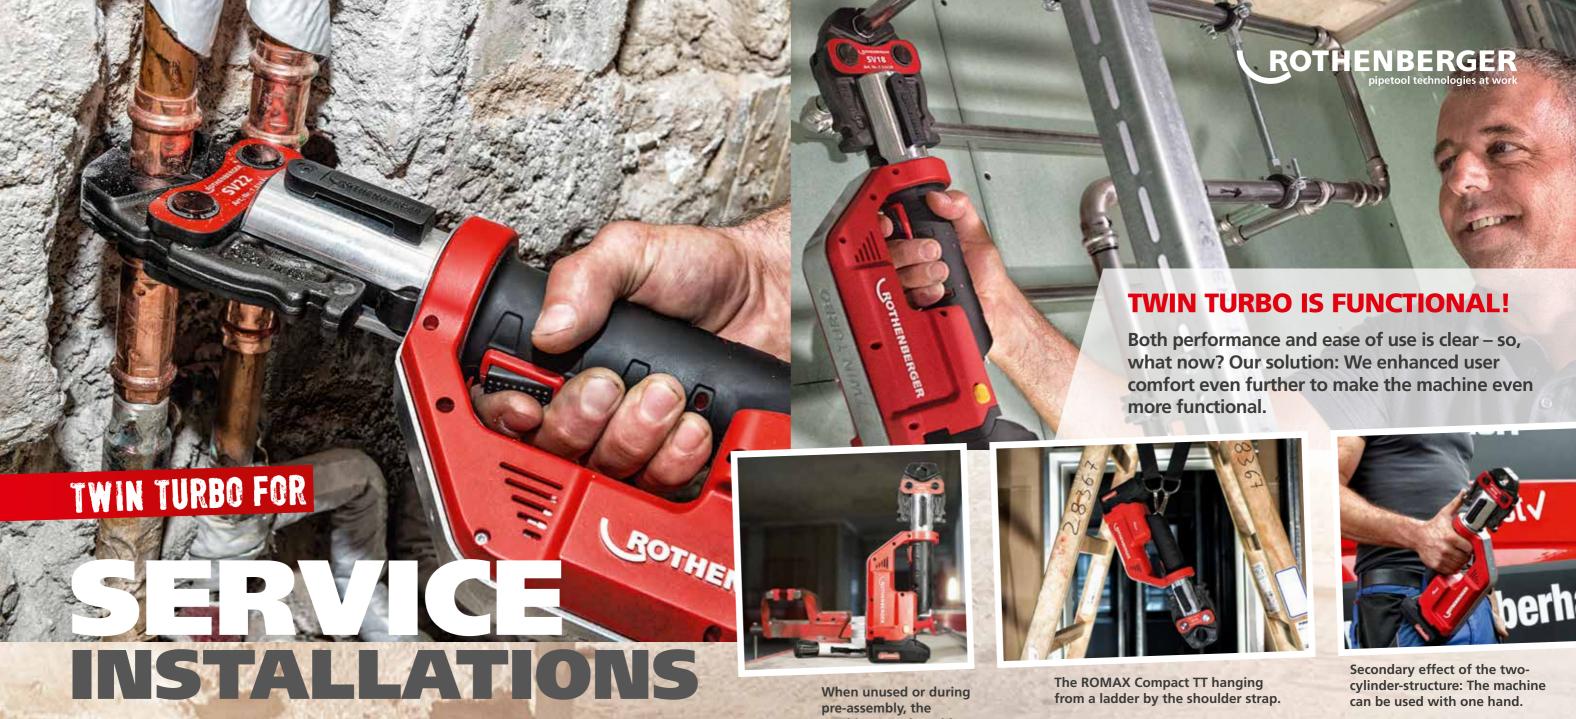

# BALANCE.

- The engine and the gear are located opposite the hydraulic system in the two cylinders.
- Therefore, the center of gravity is where the user grips the machine.
- The perfectly balanced weight distribution enables users to work comfortably - even over long periods of work.

## SIZE.

- Installing components in two cylinders reduces the size of the machine.
- This is why the two-cylinder shape is shorter than the wand shape.
- The two-cylinder shape saves 15 % of the length: The ROMAX Compact TT measures only 34 cm.

## POWER.

- The ROMAX Compact TT has a powerful and newly developed pressure heart.
- This enables pressing of metal fittings up to Ø 35 mm.
- The speed results from the turbo pressure: Every press cycle takes only 3 seconds.

The 34 cm press machine only weighs 2.5 kg.

TWIN TURBO IS FAST.

Done in 3 seconds due to turbo pressure.

Only 34 cm in length with small press jaws.

TWIN TURBO IS AGILE.

Press jaw head can be rotated 270°.

+ 100 %\* PRESS CYCLES **WITH LASER HARDENING** 