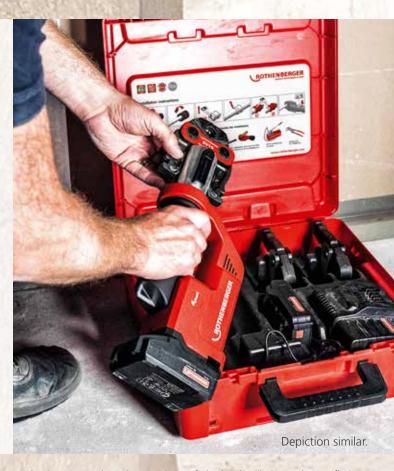

#### THAT'S HOW YOU GET THE ROMAX COMPACT TT:

| 1000002115 | ROMAX Compact TT Basic Set 1, 1 x 2 Ah, EU                                      |
|------------|---------------------------------------------------------------------------------|
| 1000002116 | ROMAX Compact TT Basic Set 2, 2 x 2 Ah, EU                                      |
| 1000002117 | ROMAX Compact TT Press Jaw Set SV 15-22-28,<br>1 x 2 Ah, EU                     |
| 1000002118 | ROMAX Compact TT Press Jaw Set M 15-22-28, 1 x 2 Ah, EU                         |
| 1000002119 | ROMAX Compact TT Press Jaw Set U 16-20-25,<br>1 x 2 Ah, EU                      |
| 1000002120 | ROMAX Compact TT Press Jaw Set TH 16-20-26,<br>1 x 2 Ah, EU                     |
| 1000002111 | ROMAX Compact TT Interchangeable<br>Press Jaw Set* RFz16-20-25-32, 1 x 2 Ah, EU |
| 1000002112 | ROMAX Compact TT Interchangeable<br>Press Jaw Set* U 16-20-25-32,1 x 2 Ah, EU   |
| 1000002113 | ROMAX Compact TT Interchangeable<br>Press Jaw Set* TH 16-20-26-32, 1 x 2 Ah, EU |
| 1000002114 | ROMAX Compact TT Interchangeable<br>Press Jaw Set* CO 12-16-20-25, 1 x 2 Ah, EU |
| 1000002123 | ROMAX Compact TT basic set* 1, 1 x 2 Ah, UK                                     |
| 1000002124 | ROMAX Compact TT with press jaw set* M 15-22-28, 1 x 2 Ah, UK                   |
|            |                                                                                 |