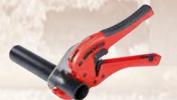

#### SHAPE WITH TWO CYLINDERS.

For the majority, this shape was the clear winner the handling was just an unbeatable advantage.

At the end of the development stood the ROMAX Compact TT: a small and handy machine, which is able to press metal fittings up to Ø 35 mm within 3 seconds. And perfectly balanced at that.

# BALANCE.

- The engine and the gear are located opposite the hydraulic system in the two cylinders.
- Therefore, the center of gravity is where the user grips the machine.
- The perfectly balanced weight distribution enables users to work comfortably - even over long periods of work.

## SIZE.

- Installing components in two cylinders reduces the size of the machine.
- This is why the two-cylinder shape is shorter than the wand shape.
- The two-cylinder shape saves 15 % of the length: The ROMAX Compact TT measures only 34 cm.

## POWER.

- The ROMAX Compact TT has a powerful and newly developed pressure heart.
- This enables pressing of metal fittings up to Ø 35 mm.
- The speed results from the turbo pressure: Every press cycle takes only 3 seconds.

Insert pipes into fittings, mark and press one after another. Turbo pressure provides high speed – a single pressing only takes 3 seconds. The ROMAX Compact TT enables fast working – fatigue-free!

TWIN TURBO IS LIGHT.

The 34 cm press machine only weighs 2.5 kg.

TWIN TURBO IS FAST.

Done in 3 seconds due to turbo pressure.

### TWIN TURBO IS POWERFUL.

Pressing of metal fittings with 19 kN up to Ø 35 mm.

### TWIN TURBO IS SAFE.

Constant Force Technology (CFT®) guarantees constant pressing force.

TWIN TURBO FOR

From top to bottom – with the ROMAX Compact TT all domestic installations can be carried out with metal fittings up to Ø 35 mm, plastic and multi-layer pipes (MLP) up to Ø 40 mm.

In service cases mostly one thing is missing: space to work. With the ROMAX Compact TT even tight spaces are no challenge - and most situations can be mastered easily with this compact machine.

TWIN TURBO IS COMPACT.

Only 34 cm in length with small press jaws.

TWIN TURBO IS AGILE.

Press jaw head can be rotated 270°.

+ 100 %\* PRESS CYCLES **WITH LASER HARDENING** 