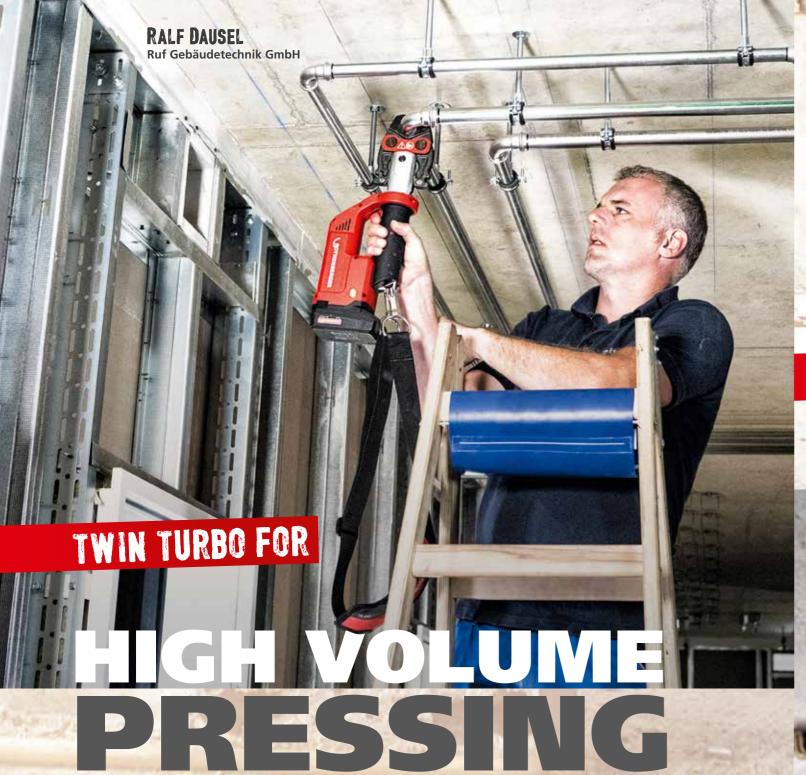

Our goals were ambitious: our new pressing machine was to press metal fittings up to Ø 35 mm within 3 seconds. But what else tips the scales in the decision for a press machine?

**OUR QUESTION:** 

# "SMALL, LIGHT AND EASY TO HANDLE"

Heating installers and service technicians were on the same page: The machine must be small, light and easy to handle.

Based on that, we developed two different prototypes and gave them to tradesmen to test - one

#### SHAPE WITH TWO CYLINDERS.

For the majority, this shape was the clear winner the handling was just an unbeatable advantage.

At the end of the development stood the ROMAX Compact TT: a small and handy machine, which is able to press metal fittings up to Ø 35 mm within 3 seconds. And perfectly balanced at that.